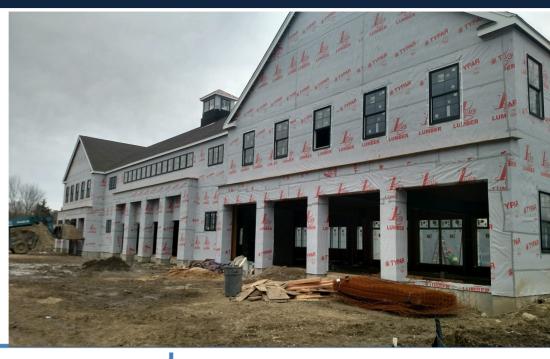

#### **Property Description:**

Property is a newly constructed 16,000SF retail / office building. Dunkin Donuts is set to anchor complete with Drive up window and ample parking. Excellent traffic counts with 1 mile median income of \$83,000+ and 3 mile income of \$92,000+; 3 mile population of 14,515. Neighboring business nationally known, excellent office and retail opportunity to be in a brand new building near mass transit.