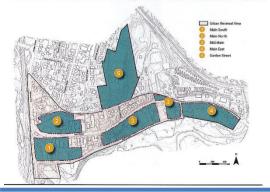

#### Prime Re-Development Location

Brewster's Urban Renewal Project is centralized around 5 main areas including our subject location. Phase I to be completed entails a shared subsurface parking structure for up to 550 cars, with mixed-use buildings above and built around a central open space plaza. The buildings will provide about 290 apartments and 32,000 square feet of retail and commercial space.