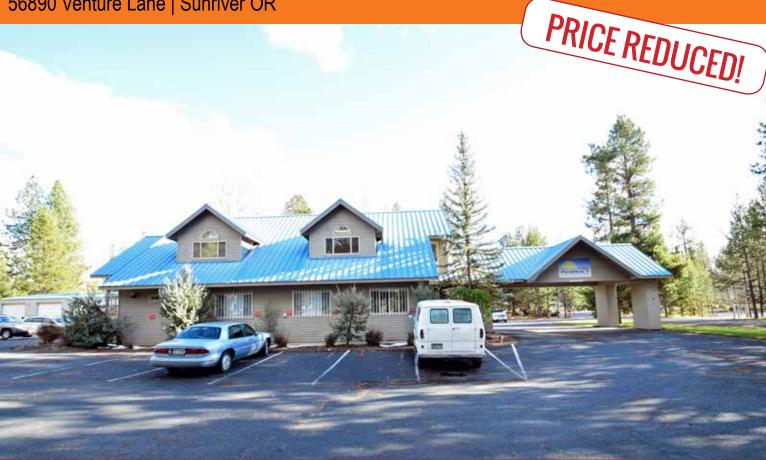

## SUNRIVER OFFICE/RETAIL BUILDING

56890 Venture Lane | Sunriver OR

Formerly Sunriver Pharmacy, this well maintained office/retail property has excellent ingress and egress. Located in the heart of Sunriver Business Park District makes this property well placed for residents and tourists. With a 1:124 SF onsite parking ratio, this property has excellent parking for many retail and office-type uses. Second floor office spaces are currently leased to three local businesses. 1,847 +/- SF on the ground floor is available for lease. Contact listing broker for more information and showing instructions.

### Sale Price: \$599,000 Lease Rate: \$0.90/SF/Mo NNN

- 3,472 +/- SF building
- 1,847 +/- SF ground floor suite for lease
- Zoned: SUBP/Sunriver Business Park District
- Est. NNN: \$0.25/SF/Mo

Tom Tapia, CCIM tom@fratcommercial.com | O 541.306.4948 C 541.390.2900 Brian Fratzke, CCIM, Principal