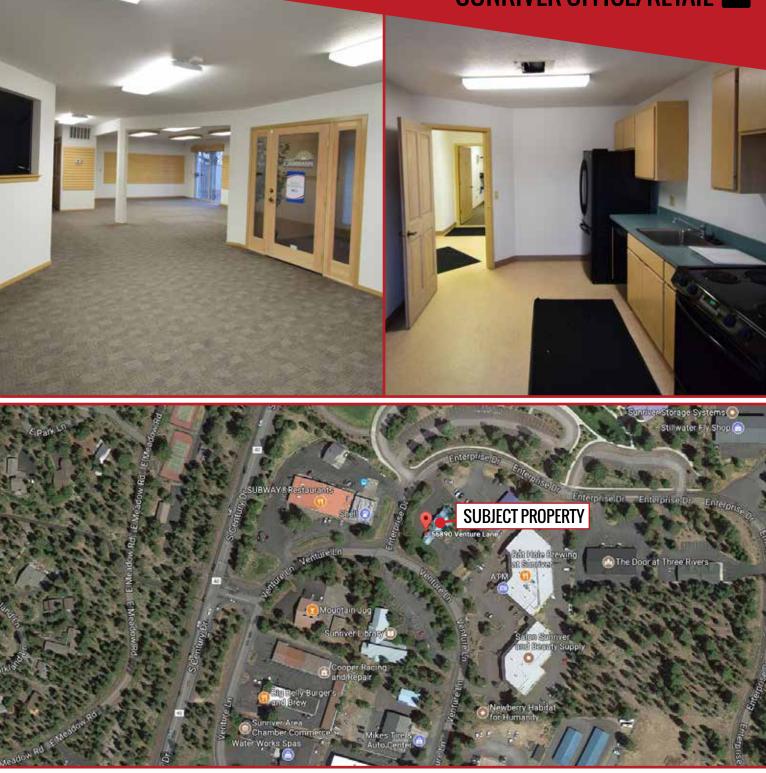

## SUNRIVER OFFICE/RETAIL BUILDING

56890 Venture Lane | Sunriver OR

Formerly Sunriver Pharmacy, this well maintained office/retail property has excellent ingress and egress. Located in the heart of Sunriver Business Park District makes this property well placed for residents and tourists. With a 1:124 SF onsite parking ratio, this property has excellent parking for many retail and office-type uses. Second floor office spaces are currently leased to three local businesses. 1,847 +/- SF on the ground floor is available for lease. Contact listing broker for more information and showing instructions.