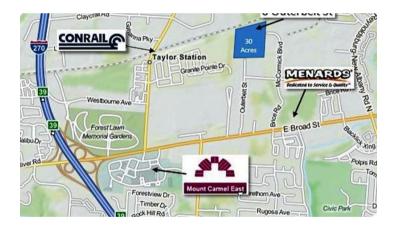

# 0 Outerbelt Street

Columbus, OH 43213

## **Property Information**

30 +/- acres located off of I-270 and E. Broad Street
City of Columbus Zone M-2,
Gahanna-Jefferson School
District
Utilities at or near site
Foreign Trade and Enterprise
Zone eligible
Rail/City of Gahanna to north,
mixed use industrial/office to
the south, residential to the
west, industrial to the east
For Sale - \$1,595,000
For Lease - \$10,200/month
Agent/Owner