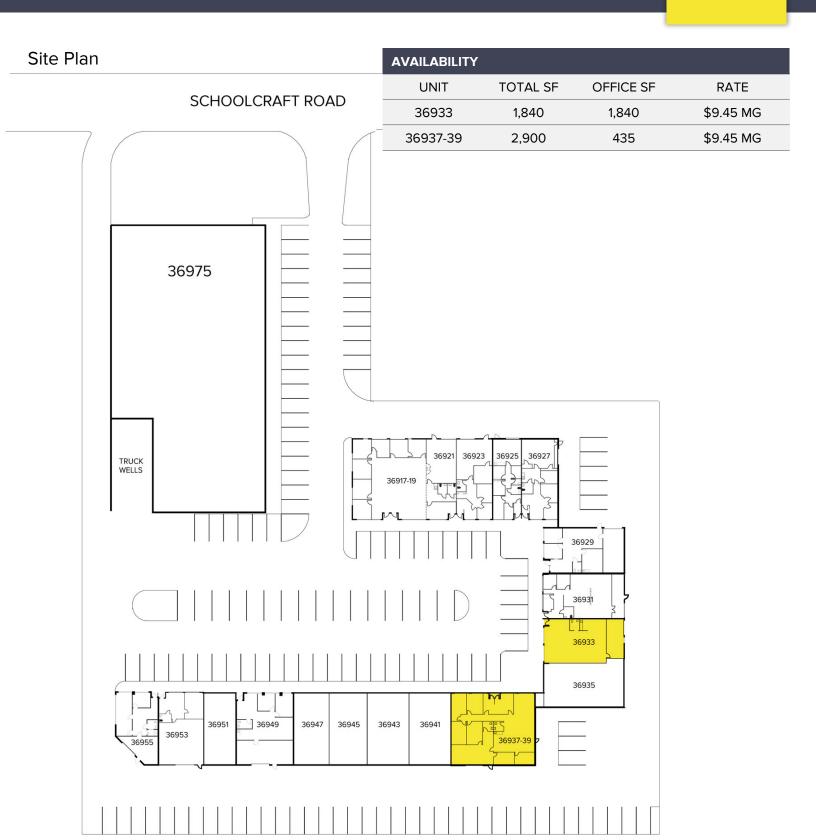

## Floor Plan

| AVAILABILITY |          |           |           |  |  |
|--------------|----------|-----------|-----------|--|--|
| UNIT         | TOTAL SF | OFFICE SF | RATE      |  |  |
| 36933        | 1,840    | 1,840     | \$9.45 MG |  |  |

## Floor Plan

| AVAILABILITY |          |           |           |  |  |
|--------------|----------|-----------|-----------|--|--|
| UNIT         | TOTAL SF | OFFICE SF | RATE      |  |  |
| 36937-39     | 2,900    | 435       | \$9.45 MG |  |  |