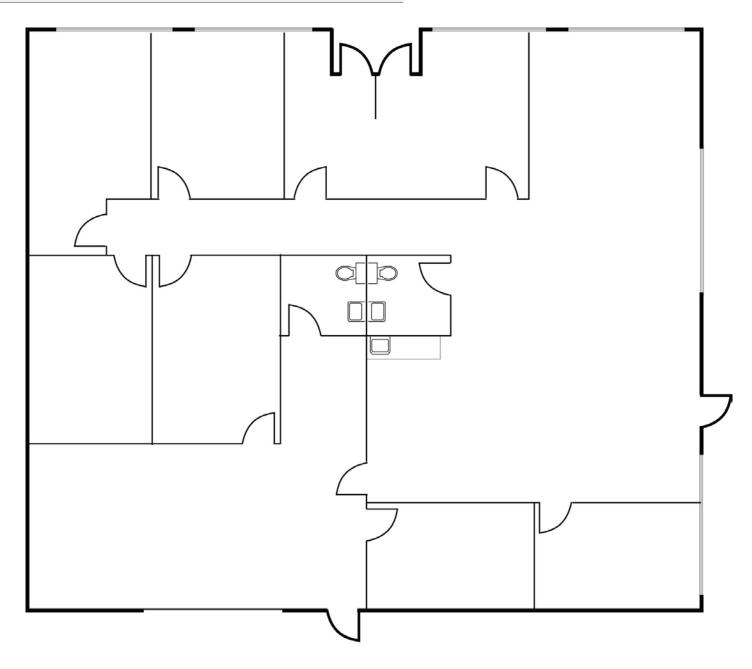

## Floor Plan

| AVAILABILITY |          |           |           |  |  |
|--------------|----------|-----------|-----------|--|--|
| UNIT         | TOTAL SF | OFFICE SF | RATE      |  |  |
| 36933        | 1,840    | 1,840     | \$9.45 MG |  |  |

## Floor Plan

| AVAILABILITY |          |           |           |  |  |
|--------------|----------|-----------|-----------|--|--|
| UNIT         | TOTAL SF | OFFICE SF | RATE      |  |  |
| 36937-39     | 2,900    | 435       | \$9.45 MG |  |  |