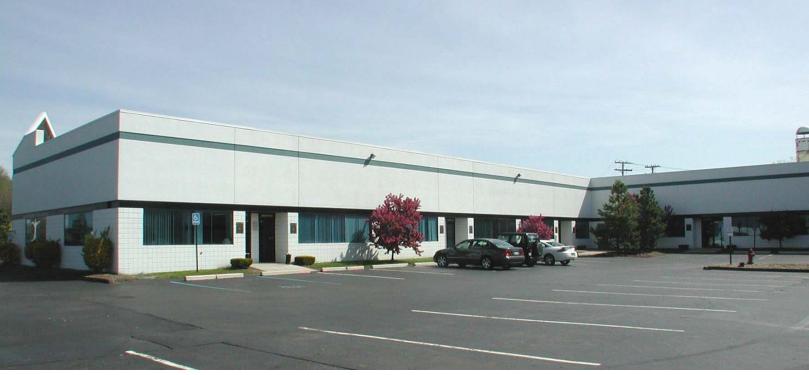

# 36917-36955 SCHOOLCRAFT LIVONIA, MICHIGAN

HI-TECH FOR LEASE 1,840 – 2,900 Square Feet Available

#### **PROPERTY FEATURES**

- 1,840 2,900 square feet available
- 435 1,840 square feet of office
- Complex professionally managed by Signature Associates
- Located just east of Newburgh Road and with easy access to I-96 & I-275
- Multiple office/shop configurations available and units have been recently renovated or can be finished to suit
- Aggressive lease rates