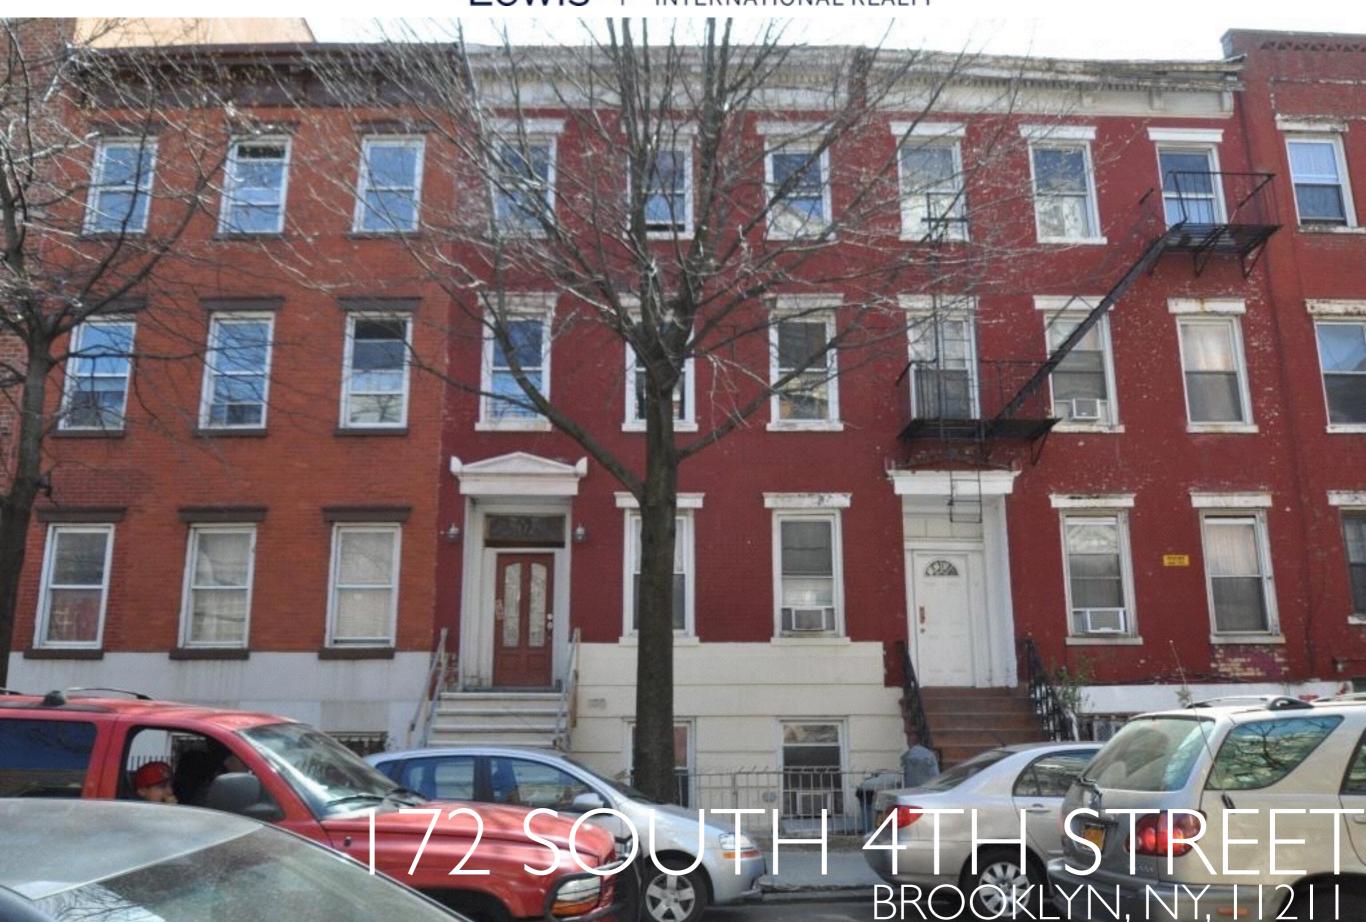

# 172 South 4th Street

#### THREE-FAMILY BUILDING

(DELIVERED VACANT)

BRICK, ATTACHED WITH FINISHED BASEMENT

LOT: 21 FT X 69 FT BUILDING SIZE: 21 FT X 40 FT

I, I20 SQ FT PER FLOOR = 3,360 SQ FT

GARDEN FLOOR: IBEDROOM I BATHROOM W/ GARDEN
PARLOR FLOOR: I BEDROOM I BATHROOM
2ND FLOOR: 2 BEDROOM I BATHROOM
3RD FLOOR: 2 BEDROOM I BATHROOM