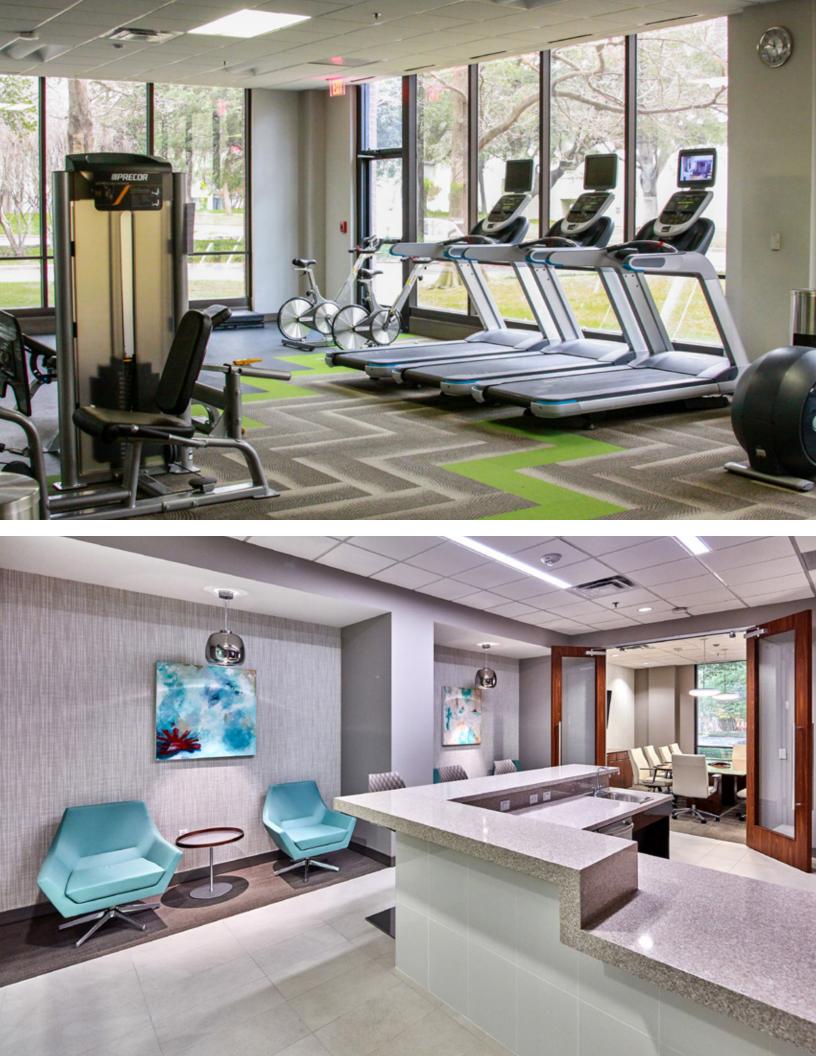

# **PROPERTY FEATURES**

Full building renovation completed in 2016

Move-in ready spec suites

State of the art building conference center

Upscale tenant lounge

Fitness center

Building deli

On-site courtesy officer

# **ON-SITE AMENITIES**

Building conference center Tenant lounge Fitness center Building deli On-site property management On-site courtesy officer