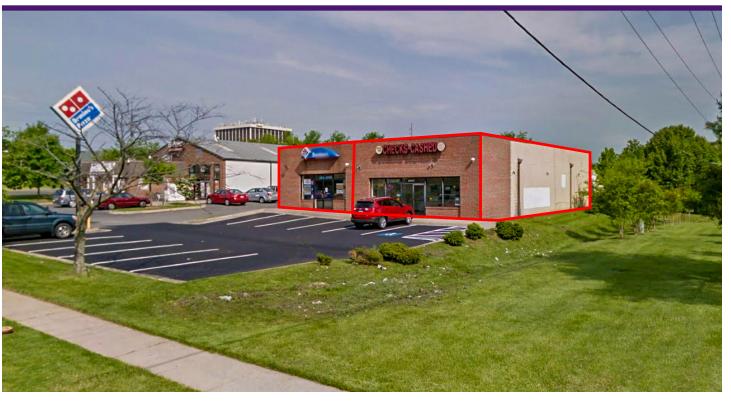

### **Property Highlights**

- Domino's space available January '18
- Up to 4,045 SF available
- Pylon signage on Lomond Drive
- Across from entrance to Westgate shopping Center

# 10528-30 Lomond Drive 2,305 & 1,740 SF PAD SITE AVAILABLE

WASHINGTON, DC **B**ALTIMORE, MD

## 10528-30 LOMOND DRIVE MANASSAS, VA

www.hrretail.com

WASHINGTON, DC 🔳 BALTIMORE, MD