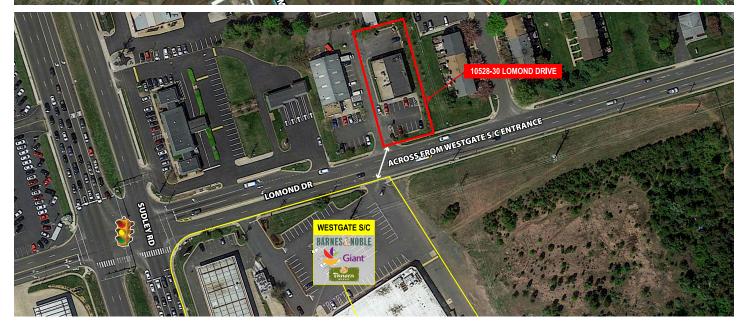

### **Property Highlights**

- Domino's space available January '18
- Up to 4,045 SF available
- Pylon signage on Lomond Drive
- Across from entrance to Westgate shopping Center

# 10528-30 Lomond Drive 2,305 & 1,740 SF PAD SITE AVAILABLE

WASHINGTON, DC **B**ALTIMORE, MD

## 10528-30 LOMOND DRIVE MANASSAS, VA

www.hrretail.com

WASHINGTON, DC 🔳 BALTIMORE, MD