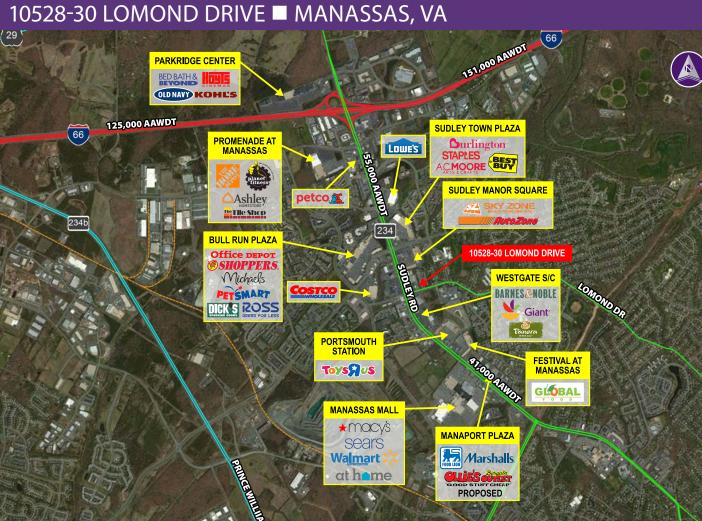

### **Property Highlights**

- Domino's space available January '18
- Up to 4,045 SF available
- Pylon signage on Lomond Drive
- Across from entrance to Westgate shopping Center

# 10528-30 Lomond Drive 2,305 & 1,740 SF PAD SITE AVAILABLE

WASHINGTON, DC **B**ALTIMORE, MD

## 10528-30 LOMOND DRIVE MANASSAS, VA

www.hrretail.com

WASHINGTON, DC 🔳 BALTIMORE, MD