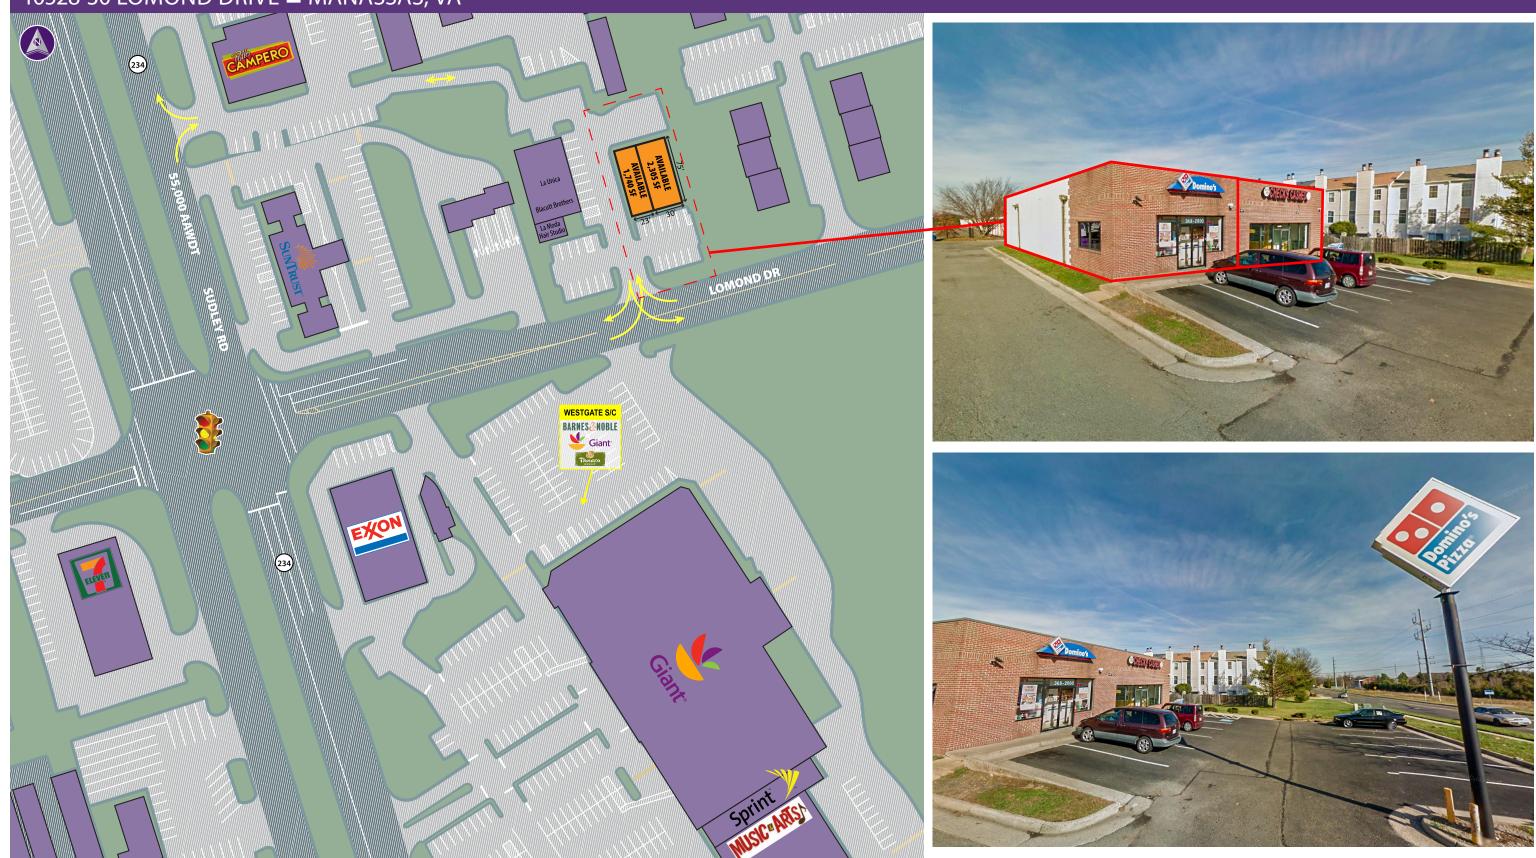

### **Property Highlights**

- Domino's space available January '18
- Up to 4,045 SF available
- Pylon signage on Lomond Drive
- Across from entrance to Westgate shopping Center

# 10528-30 Lomond Drive 2,305 & 1,740 SF PAD SITE AVAILABLE

WASHINGTON, DC **B**ALTIMORE, MD

## 10528-30 LOMOND DRIVE MANASSAS, VA

www.hrretail.com

WASHINGTON, DC 🔳 BALTIMORE, MD