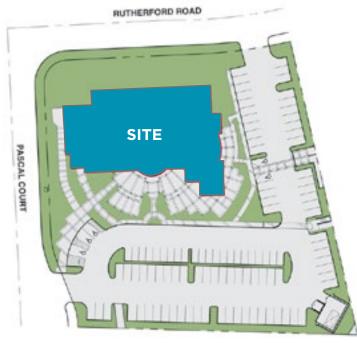

#### **PROPERTY HIGHLIGHTS**

- Asking Lease Rate: \$1.85/SF + Electricity
- · High-end office building located in the Carlsbad Research Center
- Convenient access to the 5 freeway, Palomar Airport Road and El Camino Real
- Walking distance to the Island @ Carlsbad food court and multiple cafes, with close proximity to an abundance of retail/service amenities.
- Beautifully landscaped with outdoor rest / eating areas for tenants and guests
- Building and monument signage available
- Abundant parking
- Zoning: CM, Carlsbad