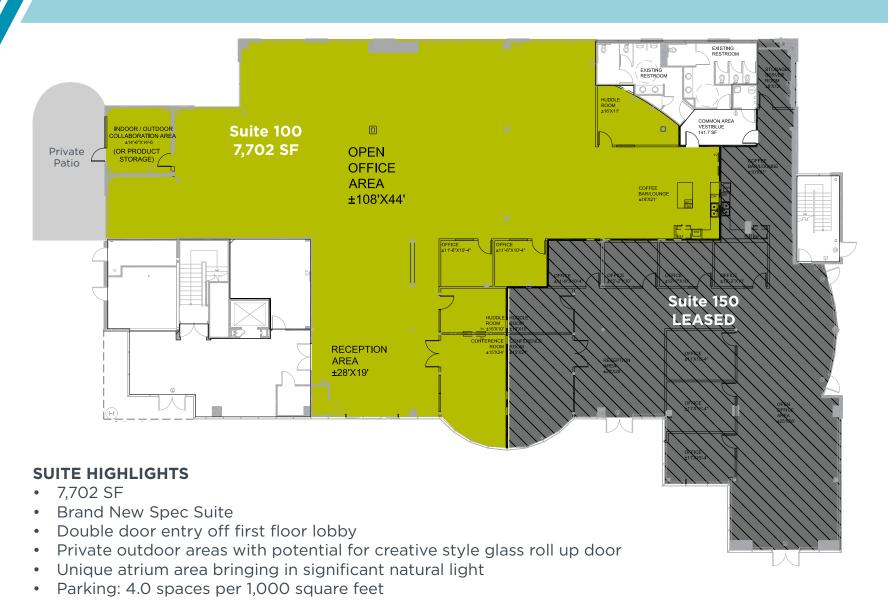

/ CA LIC 01838109



# 5928 PASCAL COURT Carlsbad, CA 92008

#### **PROPERTY HIGHLIGHTS**

- Asking Lease Rate: \$1.85/SF + Electricity
- · High-end office building located in the Carlsbad Research Center
- Convenient access to the 5 freeway, Palomar Airport Road and El Camino Real
- Walking distance to the Island @ Carlsbad food court and multiple cafes, with close proximity to an abundance of retail/service amenities.
- Beautifully landscaped with outdoor rest / eating areas for tenants and guests
- Building and monument signage available
- Abundant parking
- Zoning: CM, Carlsbad





Matty Sundberg / matty.sundberg@cushwake.com / +1 760 431 4232 / CA LIC 01257446 Bob Cowan, SIOR / bob.cowan@cushwake.com / +1 760 431 3836 / CA LIC 01838109

### **5928 PASCAL COURT**

Carlsbad, CA 92008



Matty Sundberg / matty.sundberg@cushwake.com / +1 760 431 4232 / CA LIC 01257446 Bob Cowan, SIOR / bob.cowan@cushwake.com / +1 760 431 3836 / CA LIC 01838109

# **5928 PASCAL COURT**

Carlsbad, CA 92008



Matty Sundberg / matty.sundberg@cushwake.com / +1 760 431 4232 / CA LIC 01257446 Bob Cowan, SIOR / bob.cowan@cushwake.com / +1 760 431 3836 / CA LIC 01838109

## **5928 PASCAL COURT**

Carlsbad, CA 92008



Matty Sundberg / matty.sundberg@cushwake.com / +1 760 431 4232 / CA LIC 01257446 Bob Cowan, SIOR / bob.cowan@cushwake.com / +1 760 431 3836 / CA LIC 01838109