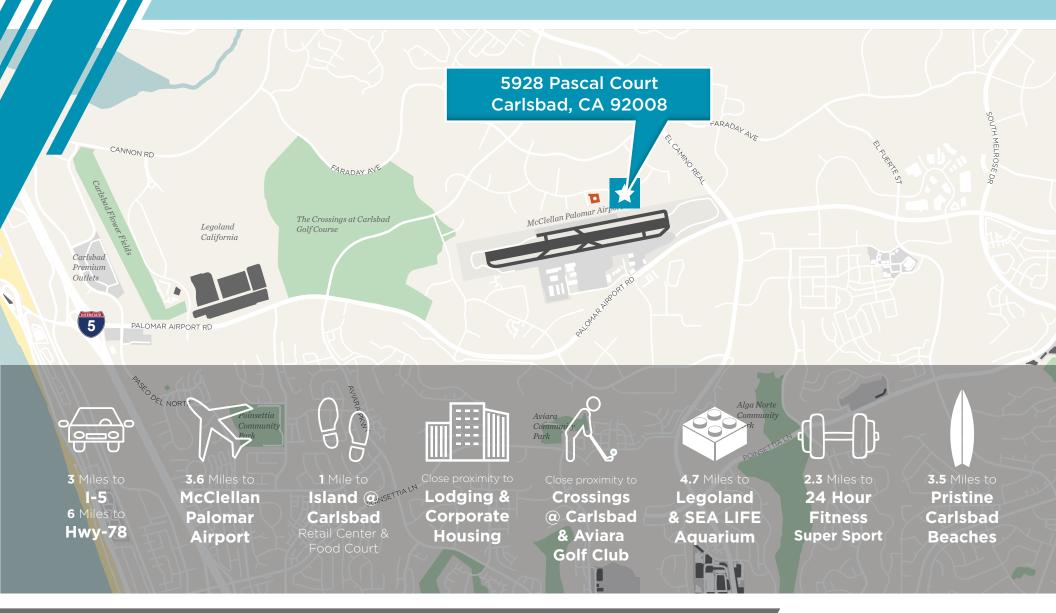

# 5928 PASCAL COURT Carlsbad, CA 92008

#### **PROPERTY HIGHLIGHTS**

- Asking Lease Rate: \$1.85/SF + Electricity
- · High-end office building located in the Carlsbad Research Center
- Convenient access to the 5 freeway, Palomar Airport Road and El Camino Real
- Walking distance to the Island @ Carlsbad food court and multiple cafes, with close proximity to an abundance of retail/service amenities.
- Beautifully landscaped with outdoor rest / eating areas for tenants and guests
- Building and monument signage available
- Abundant parking
- Zoning: CM, Carlsbad