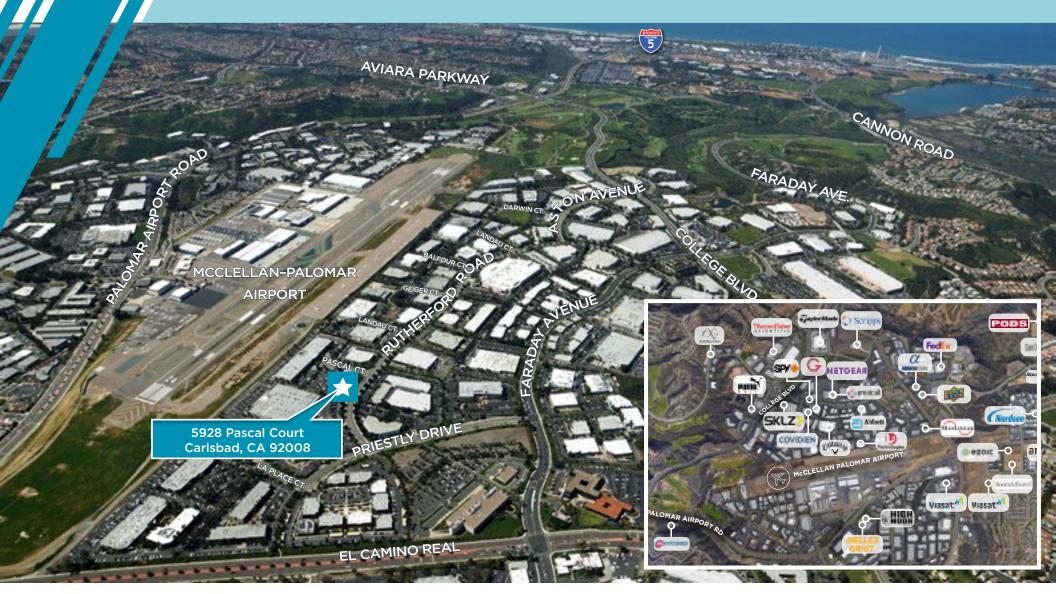

# 5928 PASCAL COURT Carlsbad, CA 92008

#### **PROPERTY HIGHLIGHTS**

- Asking Lease Rate: \$1.85/SF + Electricity
- · High-end office building located in the Carlsbad Research Center
- Convenient access to the 5 freeway, Palomar Airport Road and El Camino Real
- Walking distance to the Island @ Carlsbad food court and multiple cafes, with close proximity to an abundance of retail/service amenities.
- Beautifully landscaped with outdoor rest / eating areas for tenants and guests
- Building and monument signage available
- Abundant parking
- Zoning: CM, Carlsbad