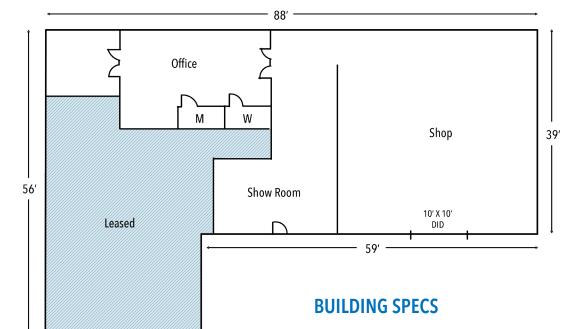

### **PROPERTY HIGHLIGHTS**

In-place rental income Immediate occupancy

| TOTAL BUILDING SIZE    | ±7,271SF                                                     |
|------------------------|--------------------------------------------------------------|
| AVAILABLE SF FOR LEASE | ±2,600 SF (Ground Level)<br>±3,600 SF (Garden Level)         |
| ASKING LEASE RATE      | \$8.00 PSF MG - Ground Level<br>\$6.00 PSF MG - Garden Level |
| SITE SIZE              | ±0.25 AC                                                     |
| OFFICE SIZE            | ±600 SF                                                      |
| YEAR BUILT/RENOV.      | 1985 / 2004                                                  |
| CONSTRUCTION           | Masonry                                                      |
| LOADING                | 2 DID (10' x 10' each)                                       |
| HEATING                | GAS                                                          |
| PARKING                | 15 Surface Spaces                                            |
| CEILING HEIGHT         | 12' Clear                                                    |
| ZONING                 | RB                                                           |
| RE TAXES               | \$9,175.52 / \$1.26 PSF (2016)                               |
| SALE PRICE             | \$425,000 (\$58.45 PSF)                                      |
|                        |                                                              |