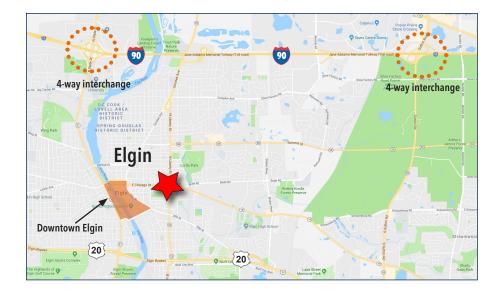

## ±7,271 SF FOR SALE OR LEASE

# **1 S. LIBERTY STREET**

ELGIN, ILLINOIS 60120





#### **CONTACT INFORMATION**

**JOHN JOYCE, CCIM** 

847.588.5663 john.joyce@transwestern.com **JOHNNY. JOYCE** 847.588.5653 johnm.joyce@transwestern.com



#### FOR SALE OR LEASE

1 S. LIBERTY STREET | ELGIN, ILLINOIS

5600 N. River Road, Suite 150 Rosemont, IL 60018

TRANSWESTERN<sup>®</sup>

T 847.588.5700 F 847.588.0034 www.transwestern.com





29'

### **PROPERTY HIGHLIGHTS**

In-place rental income Immediate occupancy

| TOTAL BUILDING SIZE    | ±7,271SF                                                     |
|------------------------|--------------------------------------------------------------|
| AVAILABLE SF FOR LEASE | ±2,600 SF (Ground Level)<br>±3,600 SF (Garden Level)         |
| ASKING LEASE RATE      | \$8.00 PSF MG - Ground Level<br>\$6.00 PSF MG - Garden Level |
| SITE