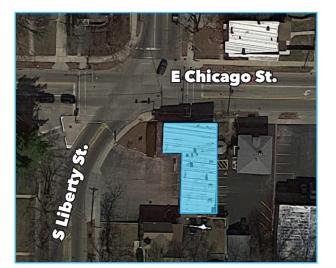

## ±7,271 SF FOR SALE OR LEASE

# **1 S. LIBERTY STREET**

ELGIN, ILLINOIS 60120





#### **CONTACT INFORMATION**

**JOHN JOYCE, CCIM** 

847.588.5663 john.joyce@transwestern.com **JOHNNY. JOYCE** 847.588.5653 johnm.joyce@transwestern.com



#### FOR SALE OR LEASE

1 S. LIBERTY STREET | ELGIN, ILLINOIS

5600 N. River Road, Suite 150 Rosemont, IL 60018

TRANSWESTERN<sup>®</sup>

T 847.588.5700 F 847.588.0034 www.transwestern.com





29'

### **PROPERTY HIGHLIGHTS**

In-place rental income Immediate occupancy

| TOTAL BUILDING SIZE    | ±7,271SF                                                     |
|------------------------|--------------------------------------------------------------|
| AVAILABLE SF FOR LEASE | ±2,600 SF (Ground Level)<br>±3,600 SF (Garden Level)         |
| ASKING LEASE RATE      | \$8.00 PSF MG - Ground Level<br>\$6.00 PSF MG - Garden Level |
| SITE SIZE              | ±0.25 AC                                                     |
| OFFICE SIZE            | ±600 SF                                                      |
| YEAR BUILT/RENOV.      | 1985 / 2004                                                  |
| CONSTRUCTION           | Masonry                                                      |