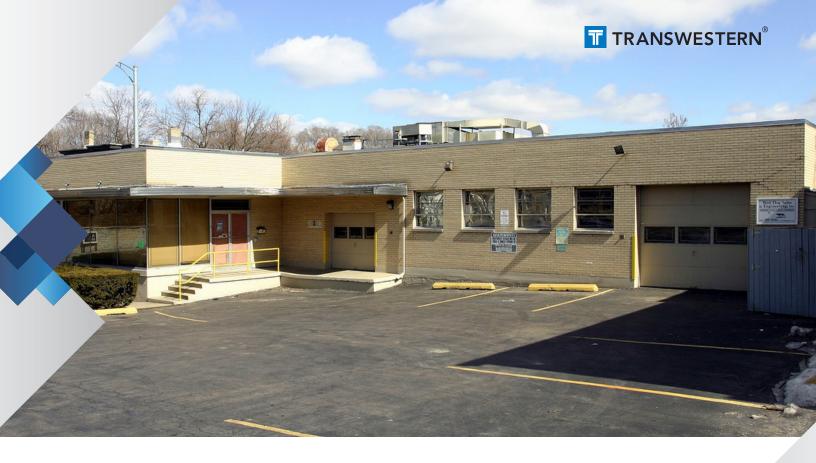

## ±7,271 SF FOR SALE OR LEASE

# **1 S. LIBERTY STREET**

ELGIN, ILLINOIS 60120

### **PROPERTY HIGHLIGHTS**

In-place rental income Immediate occupancy

| TOTAL BUILDING SIZE    | ±7,271SF                                                     |
|------------------------|--------------------------------------------------------------|
| AVAILABLE SF FOR LEASE | ±2,600 SF (Ground Level)<br>±3,600 SF (Garden Level)         |
| ASKING LEASE RATE      | \$8.00 PSF MG - Ground Level<br>\$6.00 PSF MG - Garden Level |
| SITE SIZE              | ±0.25 AC                                                     |
| OFFICE SIZE            | ±600 SF                                                      |
| YEAR BUILT/RENOV.      | 1985 / 2004                                                  |
| CONSTRUCTION           | Masonry                                                      |
| LOADING                | 2 DID (10' x 10' each)                                       |
| HEATING                | GAS                                                          |
| PARKING                | 15 Surface Spaces                                            |
| CEILING HEIGHT         | 12' Clear                                                    |
| ZONING                 | RB                                                           |
| RE TAXES               | \$9,175.52 / \$1.26 PSF (2016)                               |
| SALE PRICE             | \$425,000 (\$58.45 PSF)                                      |
|                        |                                                              |