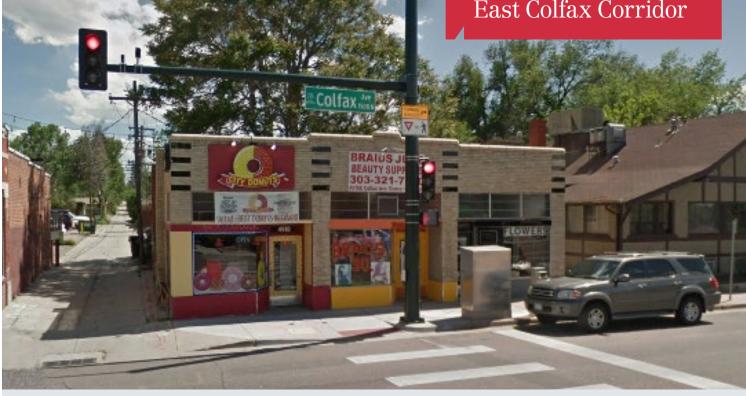

## For Lease Highly Visible Retail East Colfax Corridor

# 4914-4916 E. Colfax Avenue

Denver, Colorado 80220

## **Property Overview**

- Free-standing street-level retail along the East Colfax corridor available for lease
- Negotiable tenant improvement allowance and building signage available
- Prominent East Colfax frontage offers high visibility and great exposure to over 28,000 vehicles per day
- Strong growth in area population and household incomes
- Ranked Very Walkable and Very Bikeable with Good Transit
  by Walk Score
- Multiple national retailers within close proximity including King Soopers, Safeway, Chase Bank, and Walgreens