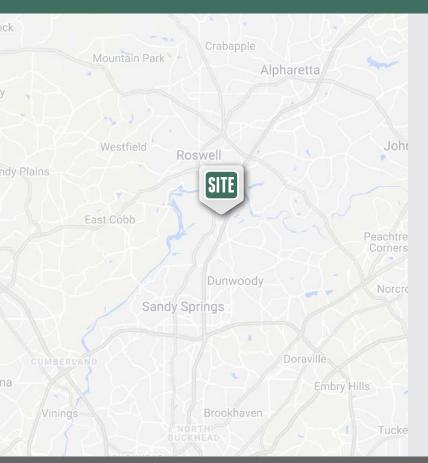

### LOCATION

Immediate access to newly improved GA-400 interchange via Northridge Rd/Dunwoody Place

Sandy Springs City Center - 5 miles south; Roswell's Canton Street - 3 miles north; North Point/Avalon - 8 miles north

Minutes to Central Perimeter amenities

Short distance to Dunwoody, North Fulton & East Cobb suburbs