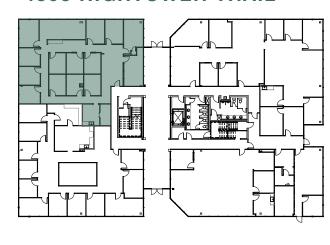

rking (more possible)

16,000 SF available on 3rd floor in adjacent building

Each floor will subdivide (1,100-16,000 SF)

Move-in condition suites available

### **RENOVATIONS**

Renovated common areas

Outdoor gathering spots

Generous tenant improvement packages

New exterior coming June 2019

### LOCATION

Immediate access to newly improved GA-400 interchange via Northridge Rd/Dunwoody Place

Sandy Springs City Center - 5 miles south; Roswell's Canton Street - 3 miles north; North Point/Avalon - 8 miles north

Minutes to Central Perimeter amenities

Short distance to Dunwoody, North Fulton & East Cobb suburbs



# NORTHRIDGE PAVILION OFFICE PARK

**FOR LEASE** 

## 575-12,358 SF

Office Space Available

### **1301 HIGHTOWER TRAIL**

FLOOR 1

FLOOR 2

FLOOR 3

### 1303 HIGHTOWER TRAIL











Available Space

FLOOR 3

FLOOR 1

FLOOR 2