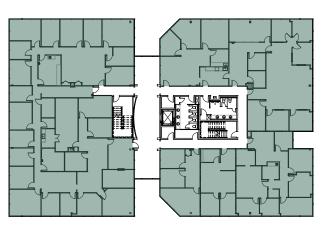

ing (more possible)

16,000 SF available on 3rd floor in adjacent building

Each floor will subdivide (1,100-16,000 SF)

Move-in condition suites available

### **RENOVATIONS**

Renovated common areas

Outdoor gathering spots

Generous tenant improvement packages

New exterior coming June 2019

### LOCATION

Immediate access to newly improved GA-400 interchange via Northridge Rd/Dunwoody Place

Sandy Springs City Center - 5 miles south; Roswell's Canton Street - 3 miles north; North Point/Avalon - 8 miles north

Minutes to Central Perimeter amenities

Short distance to Dunwoody, North Fulton & East Cobb suburbs



# NORTHRIDGE PAVILION OFFICE PARK

**FOR LEASE** 

## 575-12,358 SF

Office Space Available

### **1301 HIGHTOWER TRAIL**

FLOOR 1

FLOOR 2

FLOOR 3

### 1303 HIGHTOWER TRAIL











Available Space

FLOOR 3

FLOOR 1

FLOOR 2