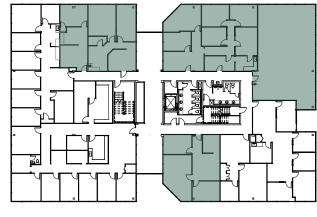

#### **NOW LEASING**

575-12,358 SF available

Extra incentives for tenants and brokers

1301 building features 46,000 SF on 3 floors with 4.3/1,000 SF parking (more possible)

16,000 SF available on 3rd floor in adjacent building

Each floor will subdivide (1,100-16,000 SF)

Move-in condition suites available

### **1301 HIGHTOWER TRAIL**

FLOOR 1

FLOOR 2

FLOOR 3

### 1303 HIGHTOWER TRAIL

Available Space

FLOOR 3

FLOOR 1

FLOOR 2