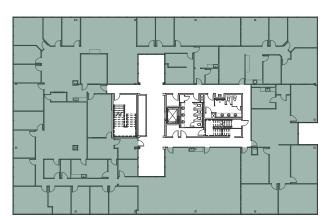

#### **NOW LEASING**

575-12,358 SF available

Extra incentives for tenants and brokers

1301 building features 46,000 SF on 3 floors with 4.3/1,000 SF parking (more possible)

16,000 SF available on 3rd floor in adjacent building

Each floor will subdivide (1,100-16,000 SF)

Move-in condition suites available

### **1301 HIGHTOWER TRAIL**

FLOOR 1

FLOOR 2

FLOOR 3

### 1303 HIGHTOWER TRAIL

Available Space

FLOOR 3

FLOOR 1

FLOOR 2