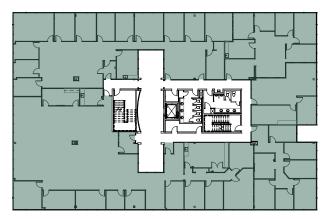

#### **NOW LEASING**

575-12,358 SF available

Extra incentives for tenants and brokers

1301 building features 46,000 SF on 3 floors with 4.3/1,000 SF parking (more possible)

16,000 SF available on 3rd floor in adjacent building

Each floor will subdivide (1,100-16,000 SF)

Move-in condition suites available

### **1301 HIGHTOWER TRAIL**

FLOOR 1

FLOOR 2

FLOOR 3

### 1303 HIGHTOWER TRAIL

Available Space

FLOOR 3

FLOOR 1

FLOOR 2