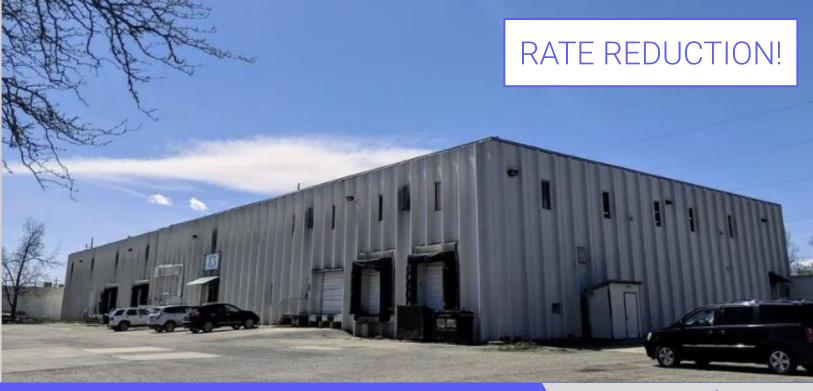

# **1275 Sherman Dr, Longmont** INDUSTRIAL FOR LEASE

#### **PROPERTY INFORMATION:**

• SIZE: 15,405 rsf

LEASE RATE: \$6.75/rsf (NNN)
EXPENSES: \$2.78 (2020 Est.)

CLEAR HEIGHT: 10' 6"

• **ZONING:** MU-E (City of Longmont)

• **POWER:** 2,500 amps of 480v (Entire Suite)