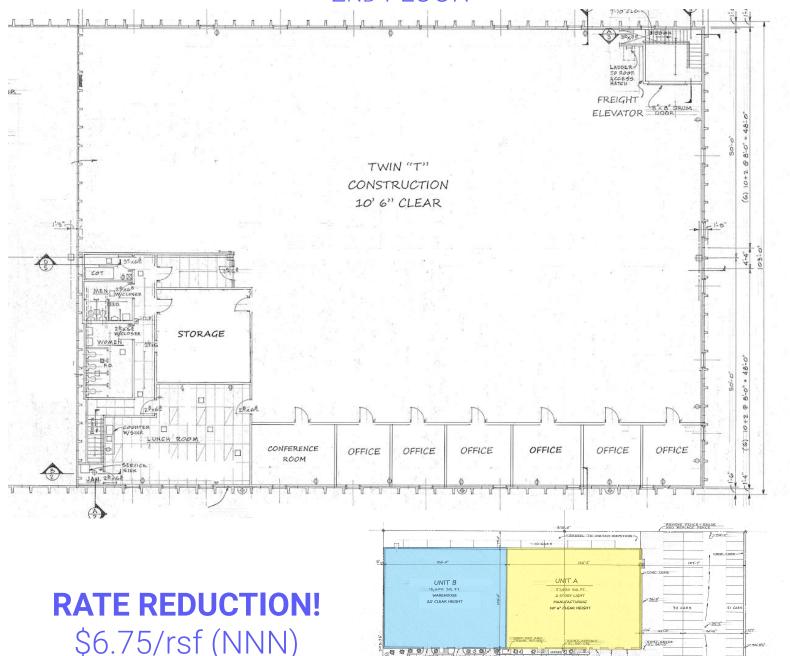

### FLOOR PLAN:

2ND FLOOR

\$6.75/rsf (NNN)

JD BELANGER 720.600.9084 jdbelanger1@gmail.com

WWW.SUMMITCOMMERCIAL.NET

#### **PROPERTY INFORMATION:**

• SIZE: 15,405 rsf

LEASE RATE: \$6.75/rsf (NNN)
EXPENSES: \$2.78 (2020 Est.)

CLEAR HEIGHT: 10' 6"

• **ZONING:** MU-E (City of Longmont)

• **POWER:** 2,500 amps of 480v (Entire Suite)