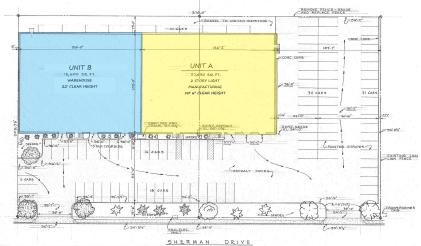

UNIT A: 2nd Floor Space
Dedicated Dock Door

Central Longmont Location

Ample Parking

Unit A has heavy power and wide open areas, making it ideal for assembly and light manufacturing. 20% Office/80% shop the second floor, fully cooled, service elevator.