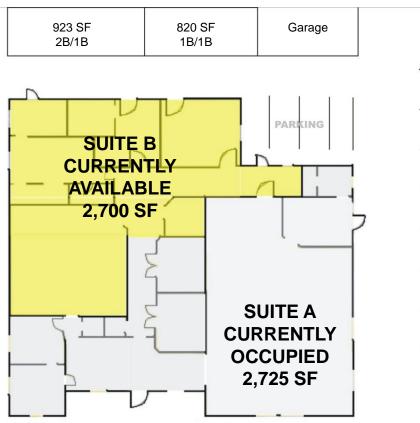

### **SITE PLAN**

\*Not to Scale

### **PROPERTY DETAILS:**

- Square Footage:
- Available SF for Lease:
- Multi-Housing SF:
- Lot Size:
- Parking:
- Zoning
- Sale Price:
- Lease Rate:

- Approximately 6,000 SF Approximately 2,700 SF
- Approximately 1,734 SF
- Approximately 16,117 SF
- 9 Spaces
- V-3
- \$995,000
- \$1.00/SF Gross

## **FINANCIALS**

| SUITE   | RENT                                         | LEASE EXPIRATION |
|---------|----------------------------------------------|------------------|
| Suite A | \$39,600/Year                                | 3/31/2014        |
| Suite B | Vacant                                       | Vacant           |
| 1B/1B   | \$3,600/Year (Reduced Rent Resident Manager) | Month-to-Month   |
| 2B/1B   | \$10,920/Year                                | Month-to-Month   |
|         |                                              |                  |