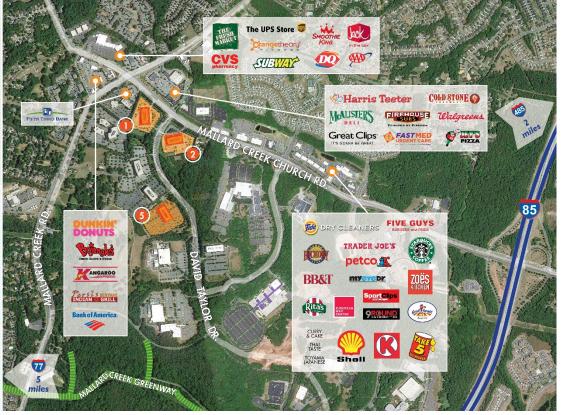

### **PROPERTY FEATURES**

- High quality construction, creating functional and efficient floorplates
- Attractive on-site amenities including state-of-the-art fitness centers, on-site management and security
- Less than 5 minute walk to numerous restaurants, hotels, and shopping areas
- Convenient access to downtown Charlotte via I-85, less than 1.5 miles away