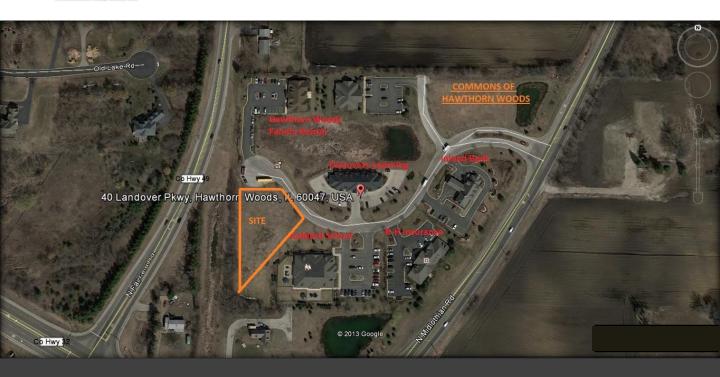

TUNNING ARCHITECTURE
- □ EXCELLENT LOCATION
- ☐ EASY ACCESS

LEASE RATE: \$20/SF MODIFIED GROSS

# OFFICE SPACE for LEASE

CONSTRUCTION

Incredible opportunity to lease new office space in the sought after "The Commons Of Hawthorne Woods". This impeccably maintained office park features picturesque buildings, manicured grounds and is conveniently located at the intersection of Old Midlothian Road and McHenry Road.

With convenience and easy access, this excellent location is ideal for professional or medical user. A MUST SEE!

For more information or to schedule a tour, contact: Ron Roberti Direct: (847) 649-2666

RRoberti@LPcommercial.com



1699 E. Woodfield Road, Suite 202 | Schaumburg, IL 60192 P: (847) 649-2660 | www.LPcommercial.com



## **BUILDING ELEVATION**



## **AERIAL MAP**



#### AREA BUSINESSES











For more information or to schedule a tour, contact:

Ron Roberti

Direct: (847) 649-2666

RRoberti@LPcommercial.com



1699 E. Woodfield Road, Suite 202 | Schaumburg, IL 60192 P: (847) 649-2660 | www.LPcommercial.com

#### DISCLAIMER & AGENCY DISCLOSURE

**Disclaimer:** The information contained in the memorandum has been obtained from sources we believe to be reliable; however, Landmark Partners Commercial Real Estate, LLC, nor any of their officers, employees, or agents, has not verified, and will not verify, any of the information contained herein and makes no warranty or representation whatsoever regarding the accuracy or completeness of the information provided. This memorandum does not purport to be all-inclusive or to contain all the information wh