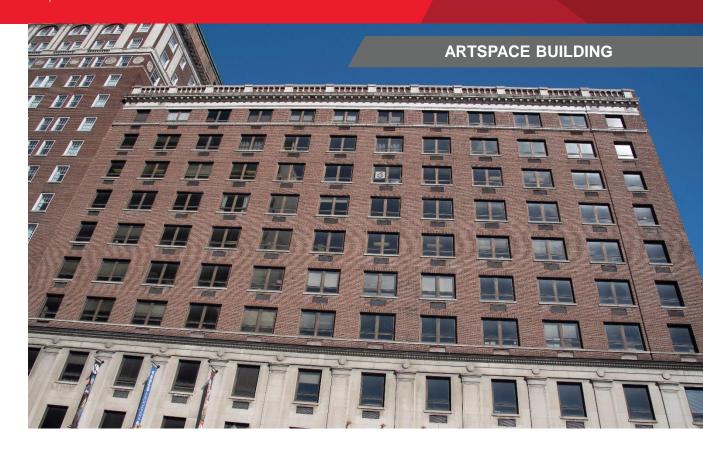

#### OFFICE BUILDING FOR SALE 55,896 SF

#### **PROPERTY FEATURES**

- 10-story building with floors 1-8 for sale
- Floors 9 & 10 contain 10 separately owned residential condominiums
- Formerly known as the Brown Office Building
- Located adjacent to the iconic Brown Hotel and Brown Theatre on Broadway between 3rd and 4th Streets
- The immediate area includes office, hotels, apartments, restaurants and retail, with Kindred Healthcare's new headquarters campus one block to the west on 4th street
- Connected to the PARC-operated, 494car, 5-story Brown Hotel Garage via 2nd floor pedway