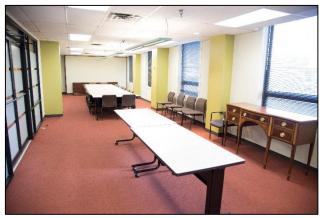

#### **PROPERTY FEATURES**

- 10-story building with floors 1-8 for sale
- Floors 9 & 10 contain 10 separately owned residential condominiums
- Formerly known as the Brown Office Building
- Located adjacent to the iconic Brown Hotel and Brown Theatre on Broadway between 3rd and 4th Streets
- The immediate area includes office, hotels, apartments, restaurants and retail, with Kindred Healthcare's new headquarters campus one block to the west on 4th street
- Connected to the PARC-operated, 494car, 5-story Brown Hotel Garage via 2nd floor pedway