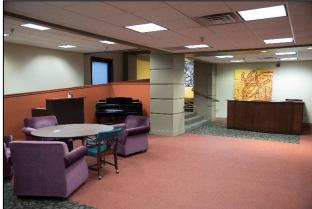

#### **PROPERTY FEATURES**

- 10-story building with floors 1-8 for sale
- Floors 9 & 10 contain 10 separately owned residential condominiums
- Formerly known as the Brown Office Building
- Located adjacent to the iconic Brown Hotel and Brown Theatre on Broadway between 3rd and 4th Streets
- The immediate area includes office, hotels, apartments, restaurants and retail, with Kindred Healthcare's new headquarters campus one block to the west on 4th street
- Connected to the PARC-operated, 494car, 5-story Brown Hotel Garage via 2nd floor pedway