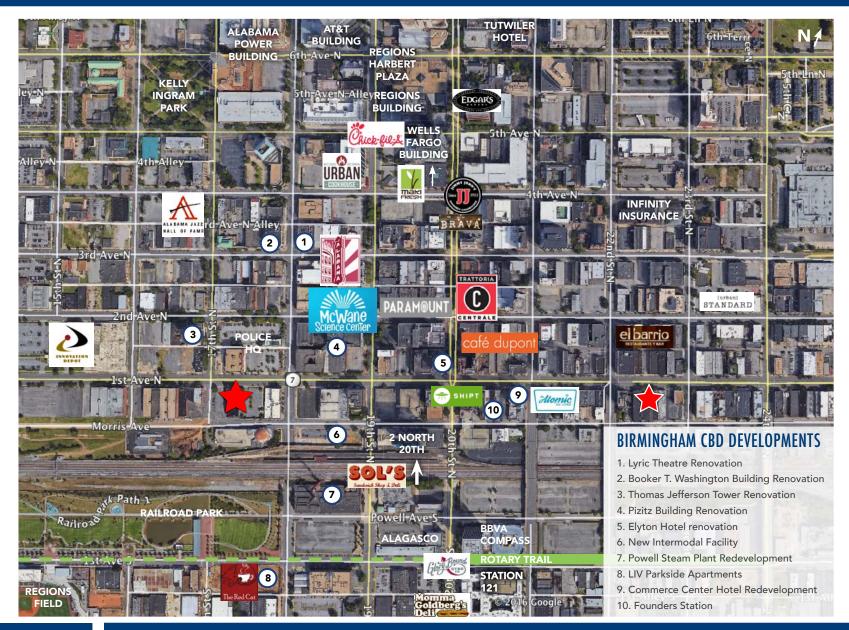

### PROPERTY #3: 2215 1st Ave North

TOTAL: 9,000 SF, 2 LEVELS

• Fully sprinkled

- Jazzy's (Tenant) on 1st Avenue Level 4,500 SF
- Ground floor entrances on both 1st Ave N and Morris Ave
- Contributing structures to the Birmingham Retail and Theatre Historic District and thus, likely candidates for federal/state historic rehabilitation tax credits
- 50% reduction on City property tax due to Historic nature
- Prime location on 1st Ave N & Morris Ave great exposure
- Located in high growth CBD
- Walking distance to Pizitz, Thomas Jefferson Tower (Roots and Revelry), McWane Center, Railroad Park, Barons Stadium
- Zoned B4
- Only 2 blocks from new Founders Station, retail/residential development, new Elyton Hotel and Shipt HQ