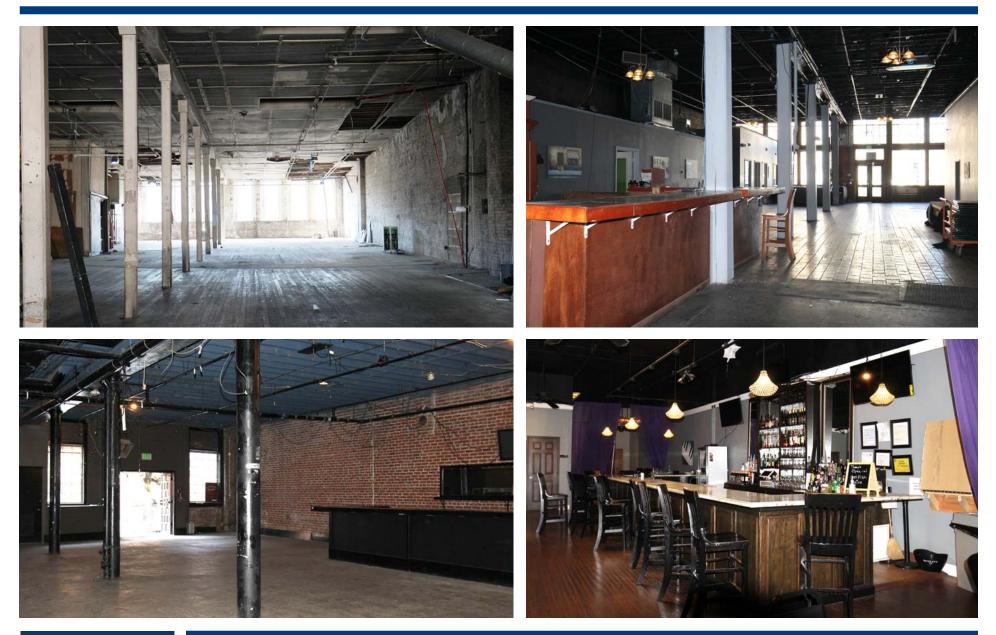

#### PROPERTY #1: 2209 1st Ave North

23,000 SF, 3 LEVELS

- Freight elevator
- Upgraded Sprinkler System
- Large fully plumbed bar
- Full kitchen with upgraded 14' hood and fire system
- Brick pizza oven vented through roof
- Built in BBQ pit/smoker

### PROPERTY #2: 2213 1st Ave North

TOTAL: 6,500 SF, 2 LEVELS

• Lower Floor sprinkled

• Large fully plumbed bar

### PROPERTY #3: 2215 1st Ave North

TOTAL: 9,000 SF, 2 LEVELS

• Fully sprinkled

- Jazzy's (Tenant) on 1st Avenue Level 4,500 SF
- Ground floor entrances on both 1st Ave N and Morris Ave
- Contributing structures to the Birmingham Retail and Theatre Historic District and thus, likely candidates for federal/state historic rehabilitation tax credits
- 50% reduction on City property tax due to Historic nature
- Prime location on 1st Ave N & Morris Ave great exposure
- Located in high growth CBD
- Walking distance to Pizitz, Thomas Jefferson Tower (Roots and Revelry), McWane Center, Railroad Park, Barons Stadium
- Zoned B4
- Only 2 blocks from new Founders Station, retail/residential development, new Elyton Hotel and Shipt HQ