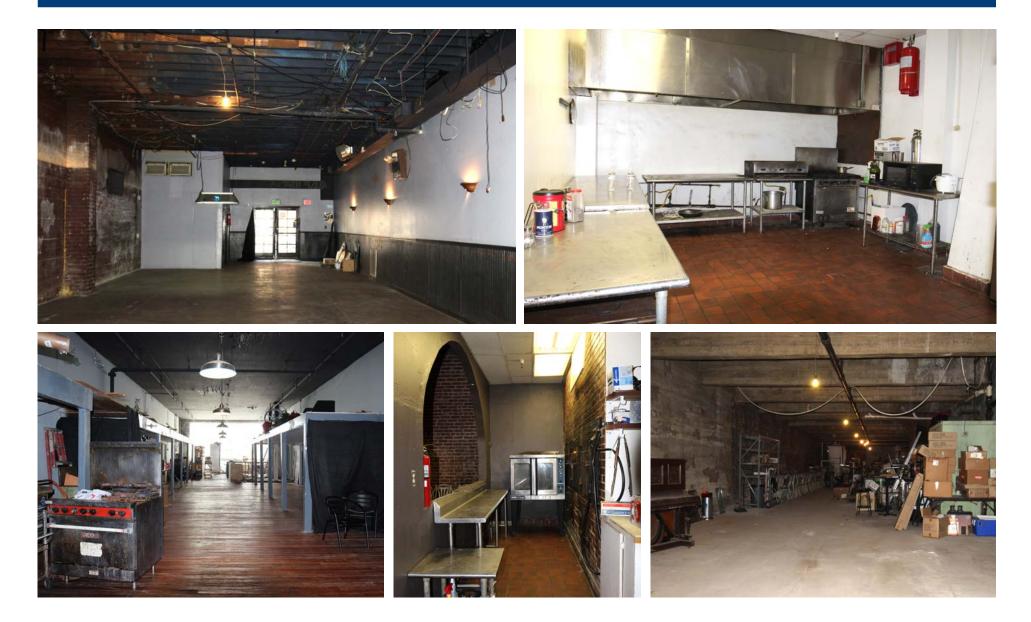

#### PROPERTY #1: 2209 1st Ave North

23,000 SF, 3 LEVELS

- Freight elevator
- Upgraded Sprinkler System
- Large fully plumbed bar
- Full kitchen with upgraded 14' hood and fire system
- Brick pizza oven vented through roof
- Built in BBQ pit/smoker

### PROPERTY #2: 2213 1st Ave North

TOTAL: 6,500 SF, 2 LEVELS

• Lower Floor sprinkled

• Large fully plumbed bar

### PROPERTY #3: 2215 1st Ave North

TOTAL: 9,000 SF, 2 LEVELS

• Fully sprinkled

- Jazzy's (Tenant) on 1st Avenue Level 4,500 SF
- Ground floor entrances on both 1st Ave N and Morris Ave
- Contributing structures to the Birmingham Retail and Theatre Historic District and thus, likely candidates for federal/state historic rehabilitation tax credits
- 50% reduction on City property tax due to Historic nature
- Prime location on 1st Ave N & Morris Ave great exposure
- Located in high growth CBD
- Walking distance to Pizitz, Thomas Jefferson Tower (Roots and Revelry), McWane Center, Railroad Park, Barons Stadium
- Zoned B4
- Only 2 blocks from new Founders Station, retail/residential development, new Elyton Hotel and Shipt HQ