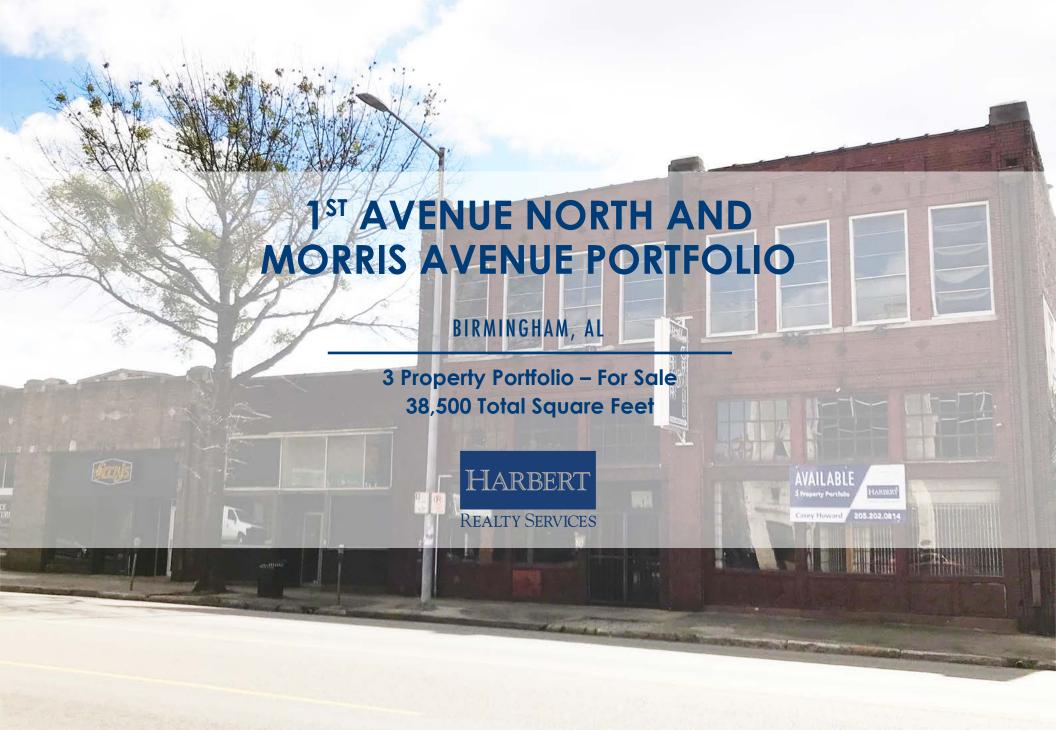

## 3 PROPERTY PORTFOLIO FOR SALE \$2,887,000 (\$75.00 / SF)

#### PROPERTY #1: 2209 1st Ave North

23,000 SF, 3 LEVELS

- Freight elevator
- Upgraded Sprinkler System
- Large fully plumbed bar
- Full kitchen with upgraded 14' hood and fire system
- Brick pizza oven vented through roof
- Built in BBQ pit/smoker

### PROPERTY #2: 2213 1st Ave North

TOTAL: 6,500 SF, 2 LEVELS

• Lower Floor sprinkled

• Large fully plumbed bar

### PROPERTY #3: 2215 1st Ave North

TOTAL: 9,000 SF, 2 LEVELS

• Fully sprinkled

- Jazzy's (Tenant) on 1st Avenue Level 4,500 SF
- Ground floor entrances on both 1st Ave N and Morris Ave
- Contributing structures to the Birmingham Retail and Theatre Historic District and thus, likely candidates for federal/state historic rehabilitation tax credits
- 50% reduction on City property tax due to Historic nature
- Prime location on 1st Ave N & Morris Ave great exposure
- Located in high growth CBD
- Walking distance to Pizitz, Thomas Jefferson Tower (Roots and Revelry), McWane Center, Railroad Park, Barons Stadium
- Zoned B4
- Only 2 blocks from new Founders Station, retail/residential development, new Elyton Hotel and Shipt HQ