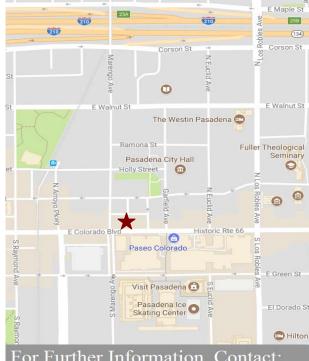

November 1, 2019. AVAILABLE:

TOTAL BUILDING: 5,580 sq. ft.

Off-site parking available in parking structure Parking:

at prevailing rate.

AMENITIES: \* Across the street from Paseo Colorado Mall.

\* Walking distance to "Old Pasadena"

restaurants and retail.

\* Close proximity to Metro Gold Line station

at Holly Street.

\* Close proximity to the 110, 134 & 210

freeways.

PLEASE CONTACT THE BROKER FOR AN APPOINTMENT.

For Further Information, Contact: