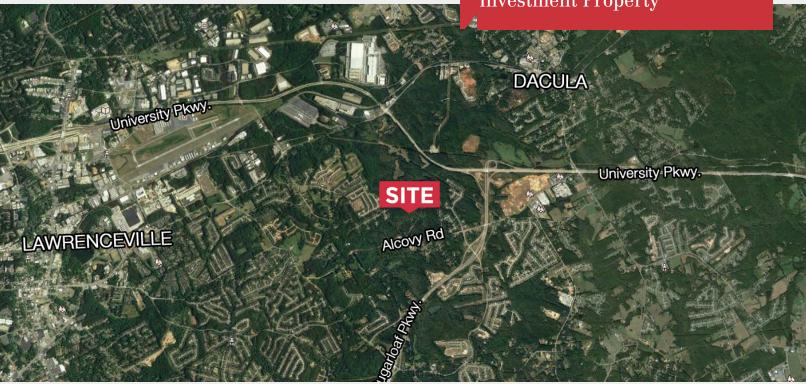

### **Property Features**

- Beautiful, undeveloped property east of Lawrenceville, GA; suitable for residential subdivision or investment property.
- 114.71 acres (Gwinnett County).
- Fronting on Alcovy Road (access) on the south, Highway 316 (University Parkway) on the north; Sugarloaf Parkway is just east of the property.
- Zoned for 260 lots, likely 180 buildable (R-1400 CSO).
- Sewer lines in place through Alcovy River which borders property.
- Schools: Dacula High School 78th percentile according to Georgia State Schools rating system.
- Property is heavily treed with streams and Alcovy RIver transversing and bordering the land.