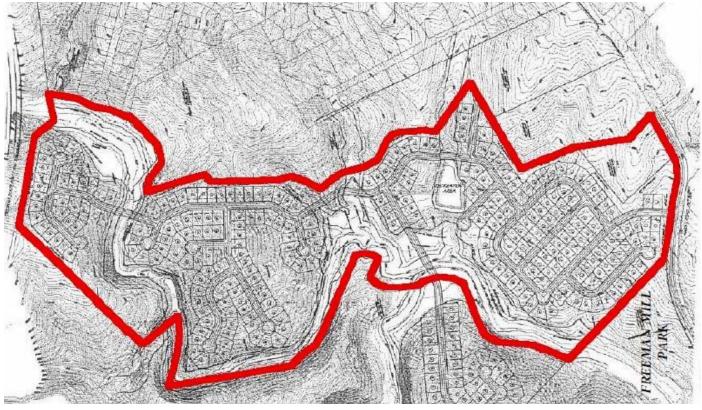

### **Property Features**

- Beautiful, undeveloped property east of Lawrenceville, GA; suitable for residential subdivision or investment property.
- 114.71 acres (Gwinnett County).
- Fronting on Alcovy Road (access) on the south, Highway 316 (University Parkway) on the north; Sugarloaf Parkway is just east of the property.
- Zoned for 260 lots, likely 180 buildable (R-1400 CSO).
- Sewer lines in place through Alcovy River which borders property.
- Schools: Dacula High School 78th percentile according to Georgia State Schools rating system.
- Property is heavily treed with streams and Alcovy RIver transversing and bordering the land.