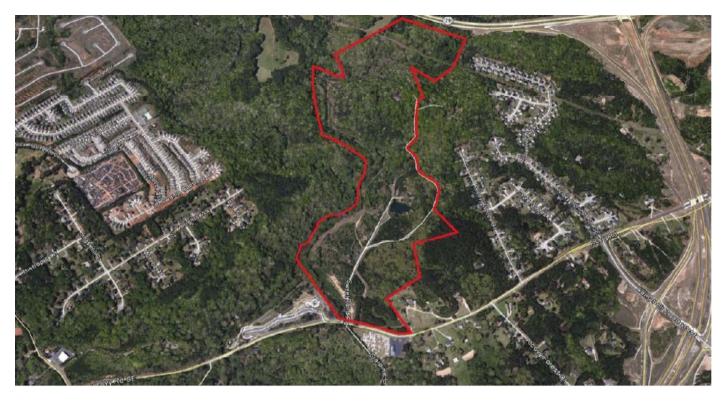

### **Property Features**

- Beautiful, undeveloped property east of Lawrenceville, GA; suitable for residential subdivision or investment property.
- 114.71 acres (Gwinnett County).
- Fronting on Alcovy Road (access) on the south, Highway 316 (University Parkway) on the north; Sugarloaf Parkway is just east of the property.
- Zoned for 260 lots, likely 180 buildable (R-1400 CSO).
- Sewer lines in place through Alcovy River which borders property.
- Schools: Dacula High School 78th percentile according to Georgia State Schools rating system.
- Property is heavily treed with streams and Alcovy RIver transversing and bordering the land.