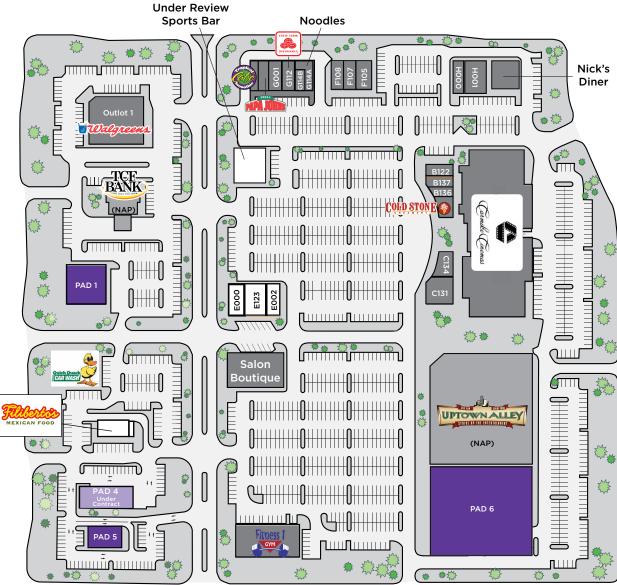

### Site Plan

| C!!            | Tawawł                         | 6:        |
|----------------|--------------------------------|-----------|
| Suite          | Tenant                         | Size      |
| PAD 1          | AVAILABLE                      | ±1.38 AC  |
| PAD 2          | Quick Quack Car Wash           | ±1.194 AC |
| PAD 4          | Under Contract                 | ±0.825 AC |
| PAD 5          | AVAILABLE                      | ±1.43 AC  |
| PAD 6          | AVAILABLE                      | ±3.35AC   |
| E-000          | Jabz Boxing                    | 1,945 SF  |
| PAD 3          | Filiberto's                    | -         |
| D-001          | Salon Boutique                 | 10,015 SF |
| E-002          | Maximus Nutrition              | 1,627 SF  |
| E-123          | T.E.A.M. For Kids              | 4,362 SF  |
| N-001          | Under Review Sports Bar        | 5,529 SF  |
| Antenna        | New Cingular Wireless          | -         |
| A-000 (NAP)    | Carmike Cinemas                | 55,000 SF |
| B-122 (NAP)    | Rocket Fizz                    | 2,000 SF  |
| B-135 (NAP)    | Cold Stone Creamery            | 1,200 SF  |
| B-136 (NAP)    | Sugar and Spice                | 1,559 SF  |
| B-137 (NAP)    | Tax Saver                      | 1,658 SF  |
| C-131 (NAP)    | La Fuentes Mexican Grill & Bar | 3,900 SF  |
| C-134 (NAP)    | CG Martial Arts Academy        | 2,607 SF  |
| F-105 (NAP)    | Urgent Care                    | 2,250 SF  |
| F-107 (NAP)    | Sports Clips                   | 1,352 SF  |
| F-108 (NAP)    | Dentist                        | 2,485 SF  |
| G-000A         | Tropical Smoothie Cafe         | 1,782 SF  |
| G-000B         | Papa John's                    | 1,418 SF  |
| G-001          | New Look Hair & Nail           | 1,688 SF  |
| G-112          | State Farm                     | 1,000 SF  |
| G-114A         | Noodles                        | 2,738 SF  |
| G-114B         | Available                      | 1,100 SF  |
| H-000 (NAP)    | Sold                           | 1,802 SF  |
| H-001 (NAP)    | Sold                           | 3,074 SF  |
| H-002 (NAP)    | Nick's Diner                   | 4,857 SF  |
| M-001 (NAP)    | Fitness 1 Gym                  | 10,012 SF |
| Outlot 1 (NAP) | Walgreens                      | 14,820 SF |