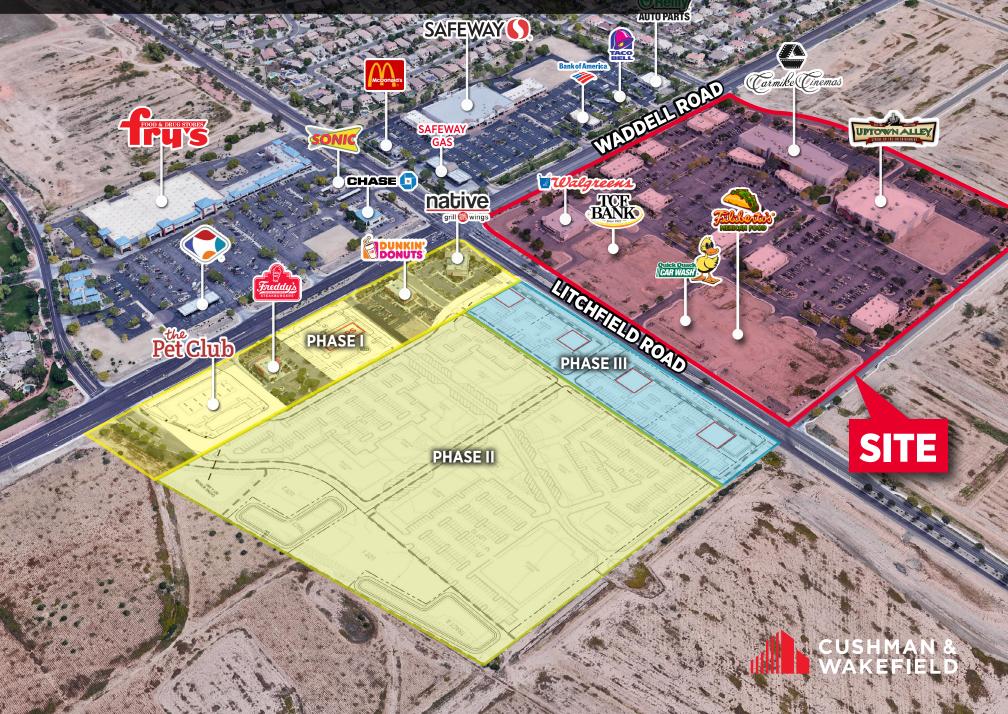

SEC of Waddell Road & Litchfield Road | Surprise, Arizona

Aerial View Facing North

Foreign Trade Zone (FTZ) No 277 ±290 Acres - Surprise Pointe Commercial Business Park