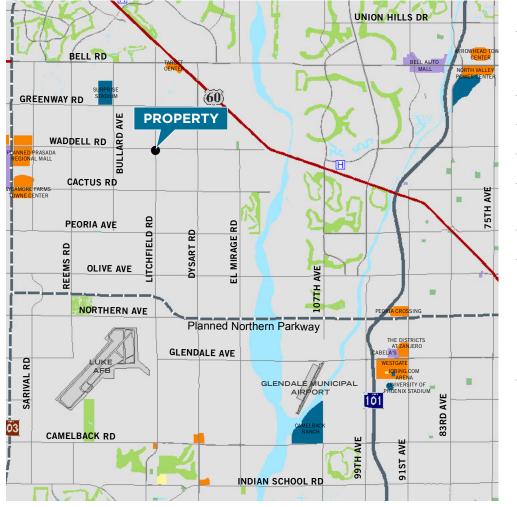

SEC of Waddell Road & Litchfield Road | Surprise, Arizona

For more information, please contact: