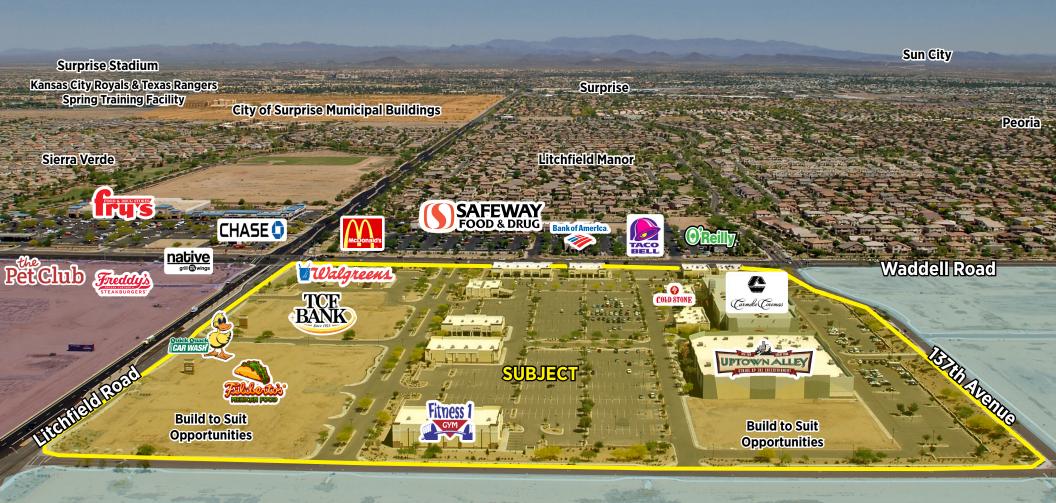

SEC of Waddell Road & Litchfield Road | Surprise, Arizona

Aerial View Facing North

Foreign Trade Zone (FTZ) No 277 ±290 Acres - Surprise Pointe Commercial Business Park