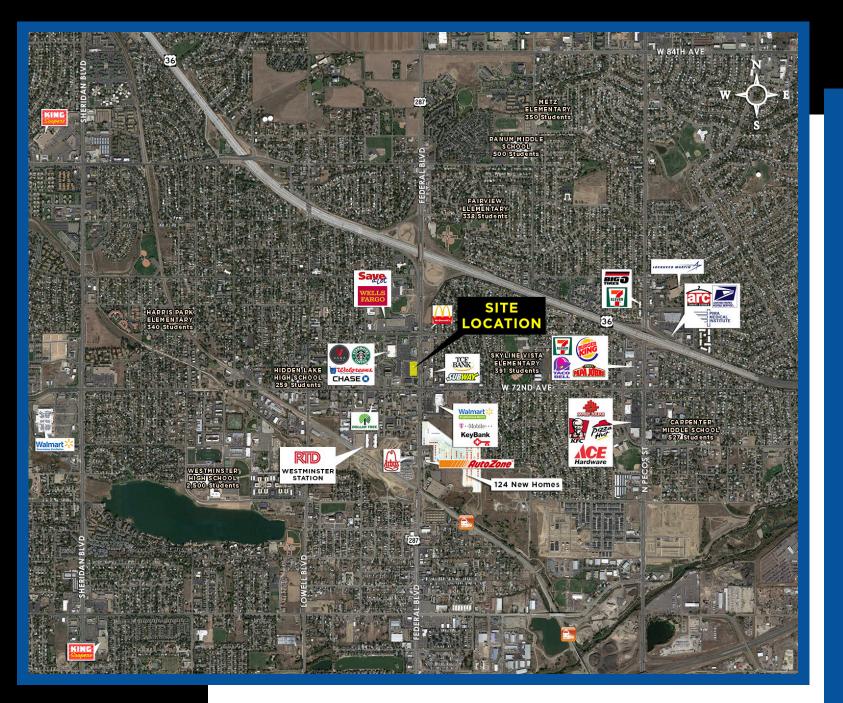

## WESTMINSTER PLAZA

NWC 72nd Avenue & Federal Boulevard, Westminster, CO

## **PROPERTY OVERVIEW**

♦ 1,800 SF - 4,396 SF Inline space available

click for virtual tour

You

♦ Wal-Mart Neighborhood Market nearby

♦ Strong traffic and demographics

♦ In the news: Vasa Fitness Continues Rapid Growth with 30% increase in Clubs in 2020