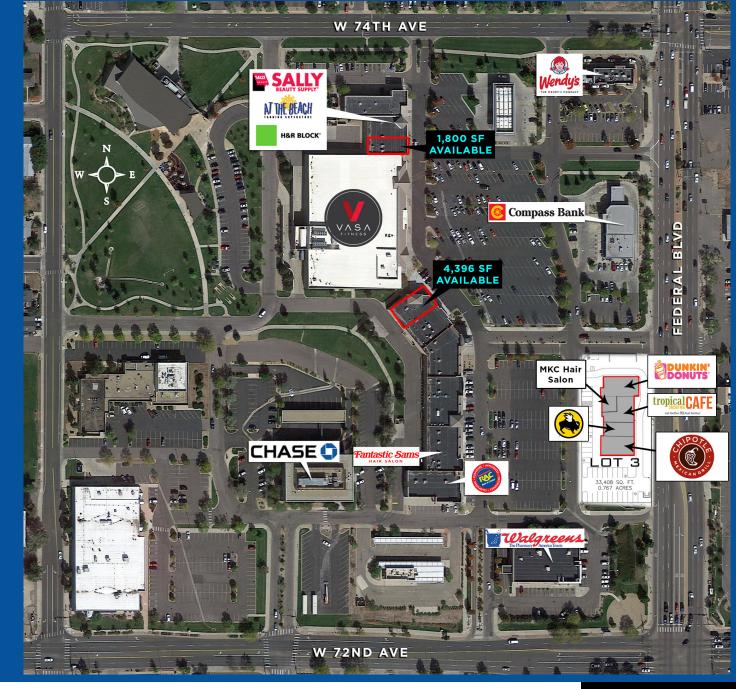

## WESTMINSTER PLAZA

NWC 72nd Avenue & Federal Boulevard, Westminster, CO

## **PROPERTY OVERVIEW**

♦ 1,800 SF - 4,396 SF Inline space available

click for virtual tour

You

♦ Wal-Mart Neighborhood Market nearby

♦ Strong traffic and demographics

♦ In the news: Vasa Fitness Continues Rapid Growth with 30% increase in Clubs in 2020