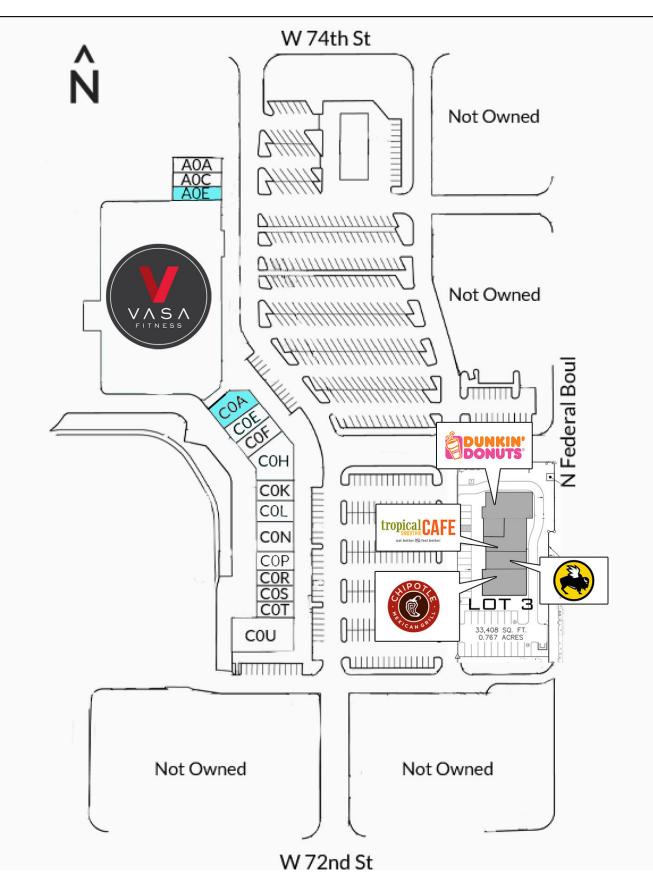

## WESTMINSTER PLAZA

NWC 72nd Avenue & Federal Boulevard, Westminster, CO

| L | JNIT | TENANT                    | SF      |
|---|------|---------------------------|---------|
| A | A0A  | Sally Beauty Supply       | 1,763   |
| A | A0C  | H&R Block                 | 1,947   |
| A | 40E  | Available                 | 1,800   |
| Е | 30A  | Vasa Fitness              | 56,127  |
| C | C0A  | Available                 | 4,396   |
| C | COE  | Bank of America           | 1,300   |
| C | COF  | Supreme Cleaners          | 1,500   |
| C | C0H  | Westminster Plaza Liquors | 4,000   |
| C | COK  | Ace Cash Express          | 1,300   |
| C | COL  | Judy's Western Wear       | 2,200   |
| C | CON  | Plaza Coin Laundry        | 3,900   |
| C | COP  | Bandoleros                | 1,500   |
| C | COR  | Fantastic Sams            | 1,300   |
| C | 008  | Happy Nails               | 1,300   |
| C | COT  | Saigon Pho & Grill        | 1,500   |
| C | C0U  | Rent-a-center             | 5,480   |
| F | R02  | O'Reily Automotive, Inc.  | 5,700   |
| × | ΚXX  | Walgreens                 | 33,411  |
| × | (XXX | Compass Bank              | 44,997  |
|   |      | TOTAL                     | 187,390 |