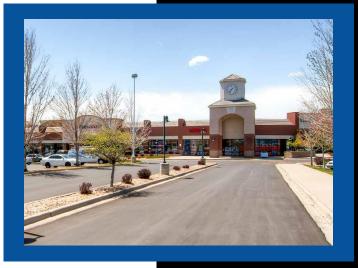

## WESTMINSTER PLAZA

NWC 72nd Avenue & Federal Boulevard, Westminster, CO

## **PROPERTY OVERVIEW**

♦ 1,800 SF - 4,396 SF Inline space available

click for virtual tour

You

♦ Wal-Mart Neighborhood Market nearby

♦ Strong traffic and demographics

♦ In the news: Vasa Fitness Continues Rapid Growth with 30% increase in Clubs in 2020