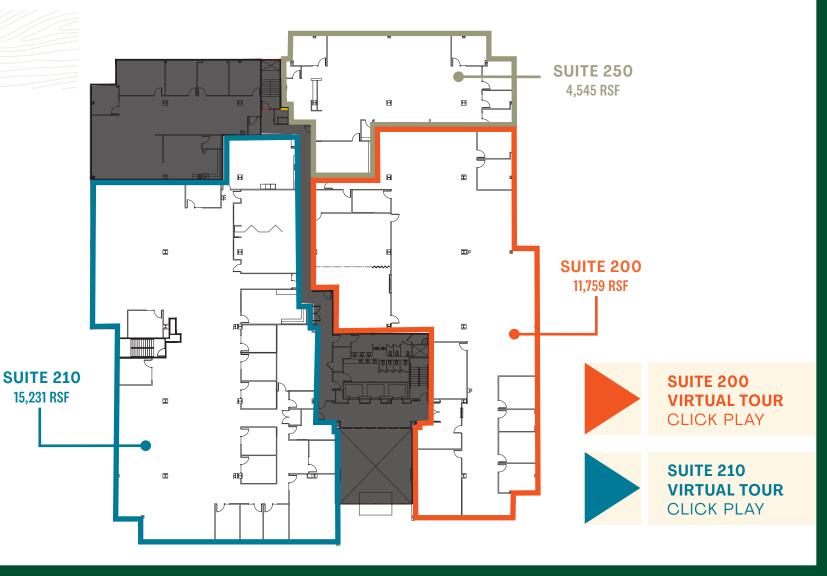

## **Building IV - Floor 2**

+ Available Now

- + Suite 200 11,759 RSF
  - + Available Now
- + Suite 210 15,231 RSF + Available Now

CLICK TO GO BACK

TO AVAILABLE SPACE

- + Full Floor Available: **31**,**535** RSF

## + Can combine with 1st Floor and Lower Level for <u>65,719 RSF</u> contiguous