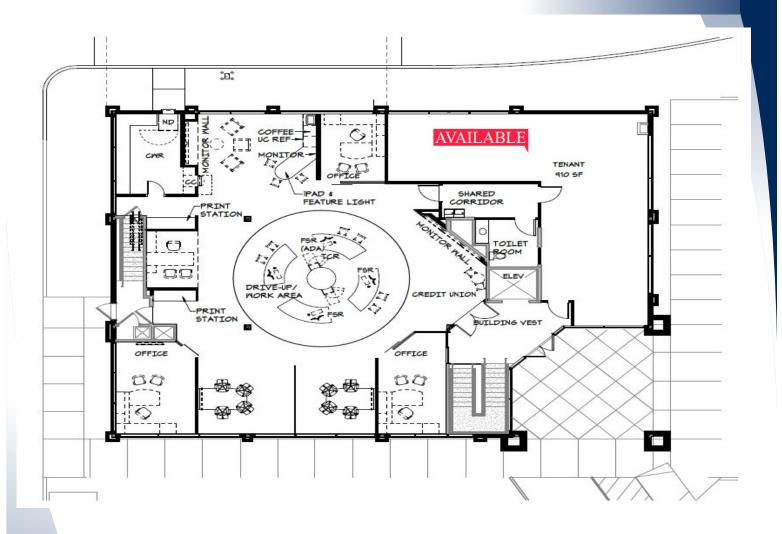

### **Main Level** 910/sf **Available**

**Main Level** Floorplan

**Contact: WAYNE ELAM** (763) 229-4982 WElam@commrealtysolutions.com

3 Highway 55 West, Buffalo, MN 55313

office **763 682 2400** fax **763 682 4524** 

1250 Hwy 15 So., Hutchinson, MN 55350

Main Level (910/sf)

Contact:
WAYNE ELAM
(763) 229-4982
WElam@commrealtysolutions.com

3 Highway 55 West, Buffalo, MN 55313

office **763 682 2400** fax **763 682 4524** 