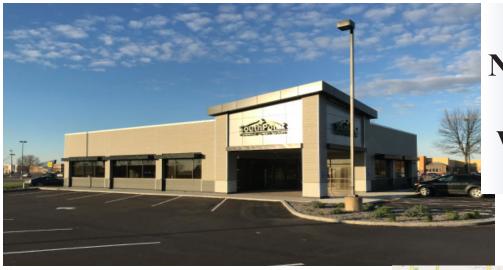

1250 Hwy 15 So., Hutchinson, MN 55350

### **Newly Remodeled** Located on Walmart Outlot!

#### PROPERTY INFORMATION

- \* LEASE RATE **\$6.00-15.00/psf**
- \* NNN Lease
- \* Operating Expenses \$7.50/psf (including utilities)
- \* Building is 10,000 Square Feet
- \* Available: Main Floor 910/sf Lower Level (3) Suites 361/sf - 864/sf
- \* Lot is appx. 1.0 Acre
- \* McLeod County PID 23.317.0020
- Fastest growing city in Central, MN
- \* Progressive and innovative community
- State-of-the-art telecommunications service
- \* Visibility and access to Highway 15
- \* Located near Walmart Super Center, Subway, Game Stop, Liberty Tax, Kwik Trip, Applebee's, Hutchinson Community Hospital, Taco Bell, McDonald's, Buffalo Wild Wing's and much more . . .