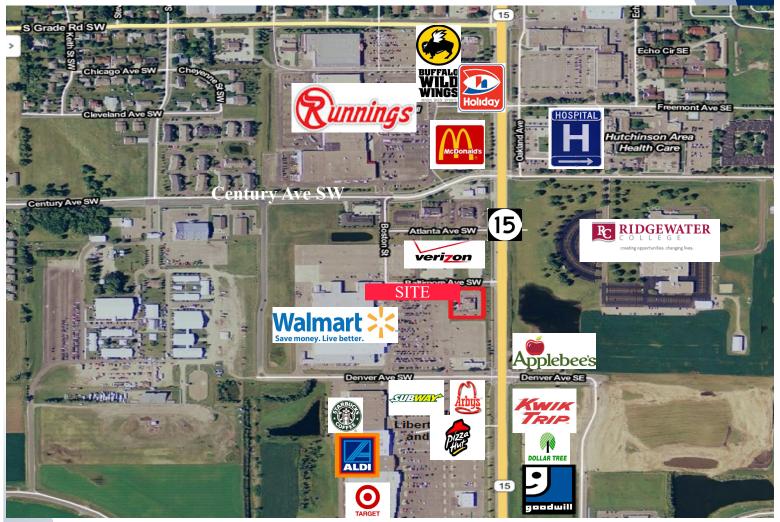

#### PROPERTY INFORMATION

- \* LEASE RATE **\$6.00-15.00/psf**
- \* NNN Lease
- \* Operating Expenses \$7.50/psf (including utilities)
- \* Building is 10,000 Square Feet
- \* Available: Main Floor 910/sf Lower Level (3) Suites 361/sf - 864/sf
- \* Lot is appx. 1.0 Acre
- \* McLeod County PID 23.317.0020
- Fastest growing city in Central, MN
- \* Progressive and innovative community
- State-of-the-art telecommunications service
- \* Visibility and access to Highway 15
- \* Located near Walmart Super Center, Subway, Game Stop, Liberty Tax, Kwik Trip, Applebee's, Hutchinson Community Hospital, Taco Bell, McDonald's, Buffalo Wild Wing's and much more . . .

#### PROPERTY INFORMATION

- \* Quick and easy access to Highway 15
- \* Less than 1 hour from Minneapolis
- \* Just 45 miles from I-94
- \* Regional Healthcare Hutchinson Area Health Care
- \* Major retailers in the area include Walmart Super Center, Taco Bell, Target, Best Buy, Buffalo Wild Wing's, Applebee's and much more.