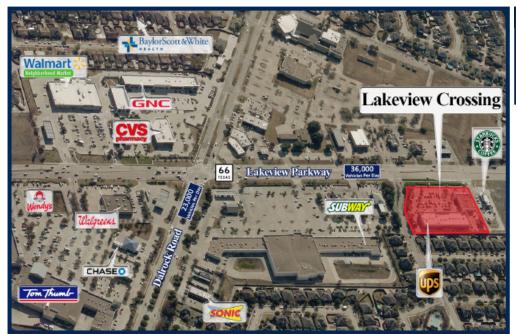

## Lakeview Crossing 8301 Lakeview Parkway, Rowlett, Texas 75088

## PROPERTY DESCRIPTION

Gross Leasing Area: 26,036

Zoning: C-2

Traffic Count: 59,000 Vehicles Per Day

| DEMOGRAPHICS                   |           |          |          |
|--------------------------------|-----------|----------|----------|
|                                | 1 Mile    | 3 Miles  | 5 Miles  |
| Population                     | 5,125     | 67,086   | 175,646  |
| Households                     | 1,926     | 26,947   | 68,797   |
| Average<br>Household<br>Income | \$104,408 | \$78,818 | \$78,625 |