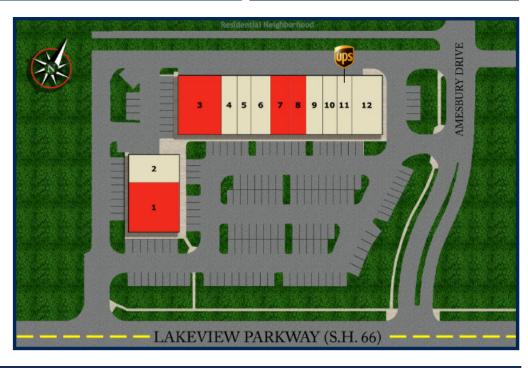

## TENANTS INCLUDE

- 1. Pre-Leasing 3,800 sq. ft.
- 2. Dental Office
- 3. Available 4,000 sq. ft.
- 4. The Vapor Bar
- 5. Nail Star
- 6. Athena Family Medicine
- 7. Available 2,500 sq. ft.
- 8. Available 1,025 sq. ft.
- 9. Chef Chen
- 10. Sports Medicine Clinic
- 11. The UPS Store
- 12. Lakewood Cafe