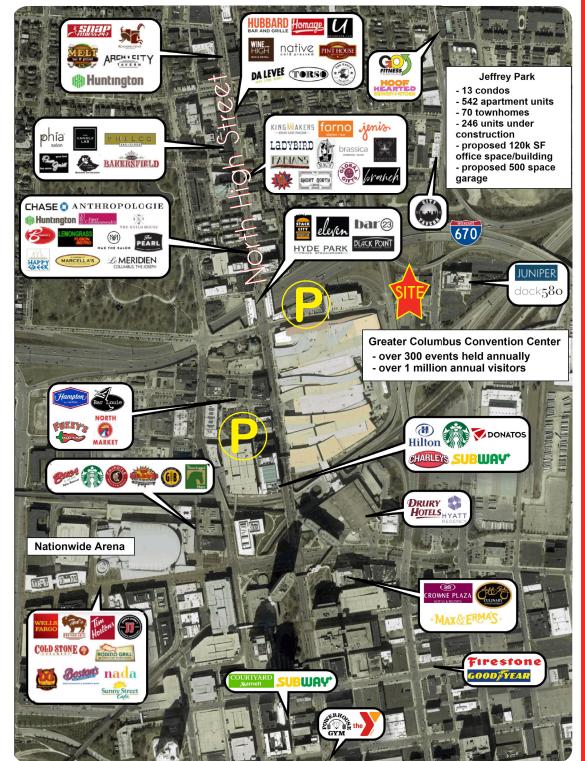

Retail / Restaurant space for lease

Centrally located and walking distance to the Short North and Italian Village

- Steps from the new 800 parking space Goodale Garage
  - Occupancy Spring 2019
    - Industrial aesthetic
  - Distinct frontage for each tenant
  - Rooftop and patio space available •
    - Warehouse environment

## FOR LEASING DETAILS PLEASE CONTACT

ALEC MILLER GILLI ZOFAN 614 440 5767 614 593 6023 alec.miller@colliers.com gilli.zofan@colliers.com



## First Floor Leasing Plan



## Mezzanine/Roof Level Leasing Plan



FOR LEASE 134 Goodale St., Columbus, Ohio 43215

FOR LEASE 134 Goodale St., Columbus, Ohio 43215



Conceptual Mezzanine/Roof Level Plan







|         | <b>R</b><br>Population | Households | Avg. Household<br>Income |
|---------|------------------------|------------|--------------------------|
| 1 Miles | 15,748                 | 9,137      | \$91,063                 |
| 3 Miles | 162,113                | 70,000     | \$54,629                 |
| 5 Miles | 363,172                | 151,629    | \$62,666                 |

ALEC MILLER 614 440 5767 alec.miller@colliers.com GILLI ZOFAN 614 593 6023 gilli.zofan@colliers.com

This document/email has been prepared by Colliers International for advertising and general information only. Colliers International makes no guarantees, representations or warranties of any kind, expressed or implied, regarding the information including, but not limited to, warranties of content, accuracy a