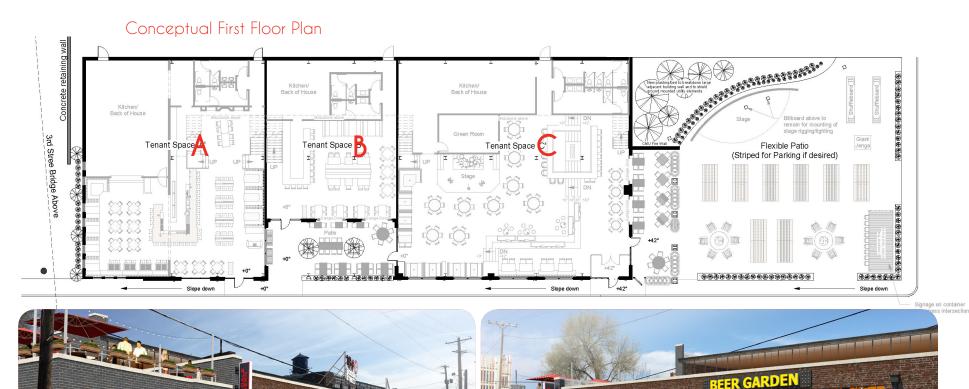

Retail / Restaurant space for lease

Centrally located and walking distance to the Short North and Italian Village

- Steps from the new 800 parking space Goodale Garage
  - Occupancy Spring 2019
    - Industrial aesthetic
  - Distinct frontage for each tenant
  - Rooftop and patio space available •
    - Warehouse environment

## FOR LEASING DETAILS PLEASE CONTACT

ALEC MILLER GILLI ZOFAN 614 440 5767 614 593 6023 alec.miller@colliers.com gilli.zofan@colliers.com



## First Floor Leasing Plan



## Mezzanine/Roof Level Leasing Plan



FOR LEASE 134 Goodale St., Columbus, Ohio 43215

FOR LEASE 134 Goodale St., Columbus, Ohio 43215



Conceptual Mezzanine/Roof Level Plan







|         | <b>R</b><br>Population | Households | Avg. Household<br>Income |
|---------|------------------------|------------|--------------------------|
| 1 Miles | 15,748                 | 9,137      | \$91,063                 |
| 3 Miles | 162,113                | 70,000     | \$54,629                 |
| 5 Miles | 363,172                | 151,629    | \$62,666                 |

ALEC MILLER 614 440 5767 alec.miller@colliers.com GILLI ZOFAN 614 593 6023 gilli.zofan@colliers.com

This document/email has been prepared by Colliers International for advertising and general information only. Colliers International makes no guarantees, representations or warranties of any kind, expressed or implied, regarding the information including, but not lim