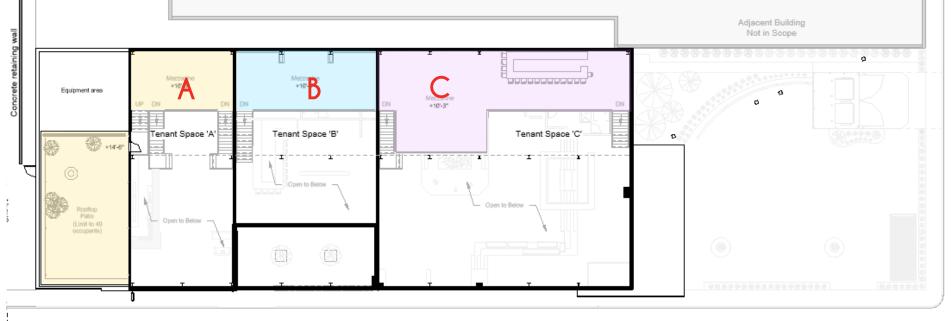

## Mezzanine/Roof Level Leasing Plan

FOR LEASE 134 Goodale St., Columbus, Ohio 43215

FOR LEASE 134 Goodale St., Columbus, Ohio 43215

Conceptual Mezzanine/Roof Level Plan

|         | <b>R</b><br>Population | Households | Avg. Household<br>Income |
|---------|------------------------|------------|--------------------------|
| 1 Miles | 15,748                 | 9,137      | \$91,063                 |
| 3 Miles | 162,113                | 70,000     | \$54,629                 |
| 5 Miles | 363,172                | 151,629    | \$62,666                 |