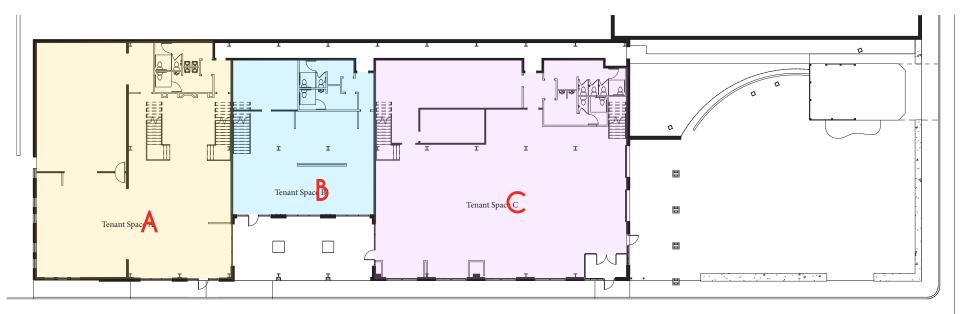

Retail / Restaurant space for lease

Centrally located and walking distance to the Short North and Italian Village

- Steps from the new 800 parking space Goodale Garage
  - Occupancy Spring 2019
    - Industrial aesthetic
  - Distinct frontage for each tenant
  - Rooftop and patio space available •
    - Warehouse environment

## FOR LEASING DETAILS PLEASE CONTACT

ALEC MILLER GILLI ZOFAN 614 440 5767 614 593 6023 alec.miller@colliers.com gilli.zofan@colliers.com



## First Floor Leasing Plan



## Mezzanine/Roof Level Leasing Plan



FOR LEASE 134 Goodale St., Columbus, Ohio 43215

FOR LEASE 134 Goodale St., Columbus, Ohio 43215



Conceptual Mezzanine/Roof Level Plan







|         | <b>R</b><br>Population | Households | Avg. Household<br>Income |
|---------|------------------------|------------|--------------------------|
| 1 Miles | 15,748                 | 9,137      | \$91,063                 |
| 3 Miles | 162,113                | 70,000     | \$54,629                 |
| 5 Miles | 363,172                | 151,629    | \$62,666                 |

ALEC MILLER 614 440 5767 alec.miller@colliers.com GILLI ZOFAN 614 593 6023 gilli.zofan@colliers.com

This document/email has been prepared by Colliers International for advertising and general information only. Colliers Internat