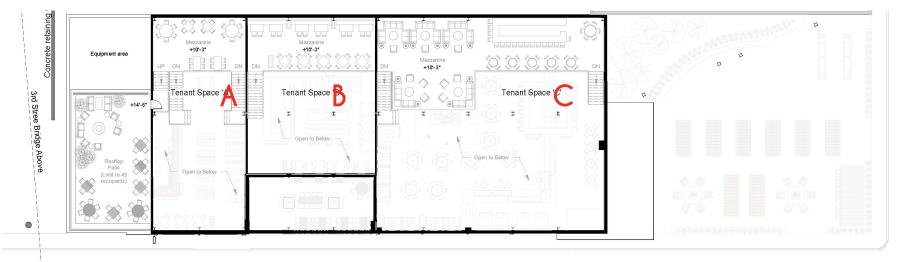

## Mezzanine/Roof Level Leasing Plan

FOR LEASE 134 Goodale St., Columbus, Ohio 43215

FOR LEASE 134 Goodale St., Columbus, Ohio 43215

Conceptual Mezzanine/Roof Level Plan

|         | <b>R</b><br>Population | Households | Avg. Household<br>Income |
|---------|------------------------|------------|--------------------------|
| 1 Miles | 15,748                 | 9,137      | \$91,063                 |
| 3 Miles | 162,113                | 70,000     | \$54,629                 |
| 5 Miles | 363,172                | 151,629    | \$62,666                 |