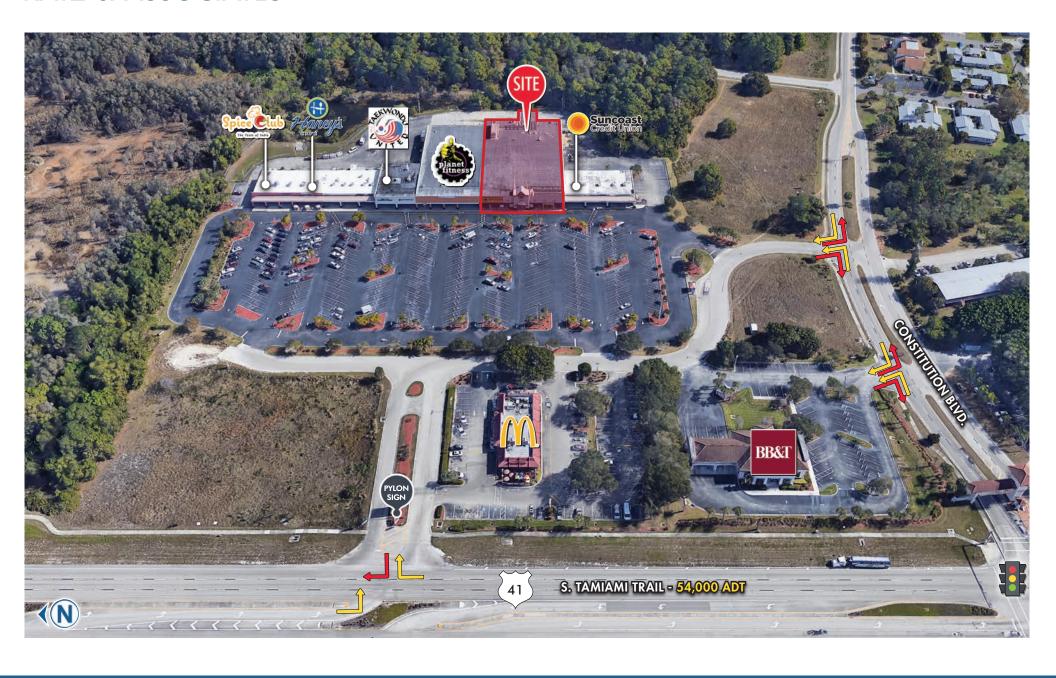

#### **HIGHLIGHTS**

- $\pm 10,000 \pm 26,344$  SF Available
- Top pylon signage available on U.S. 41/Tamiami Trail
- Ideal targeted uses include: Soft Goods, Entertainment, Grocery, Discount Retail, and Hard Goods
- Total GLA ± 71,000
- Abundant parking with over 400 parking spaces
- S. Tamiami Trail has 54,000 Average Daily Traffic
- Co-Tenant: Planet Fitness
- Notable surrounding retailers and restaurants include:

#### **DEMOGRAPHICS**

DAYTIME EMPLOYEES

32,482

AVG HOUSEHOLD INCOME \$87,801

18011 S. TAMIAMI TRAIL FORT MYERS, FL

AERIAL | CLOSE FORT MYERS, FL

AERIAL | TRADE

18011 S. TAMIAMI TRAIL FORT MYERS, FL