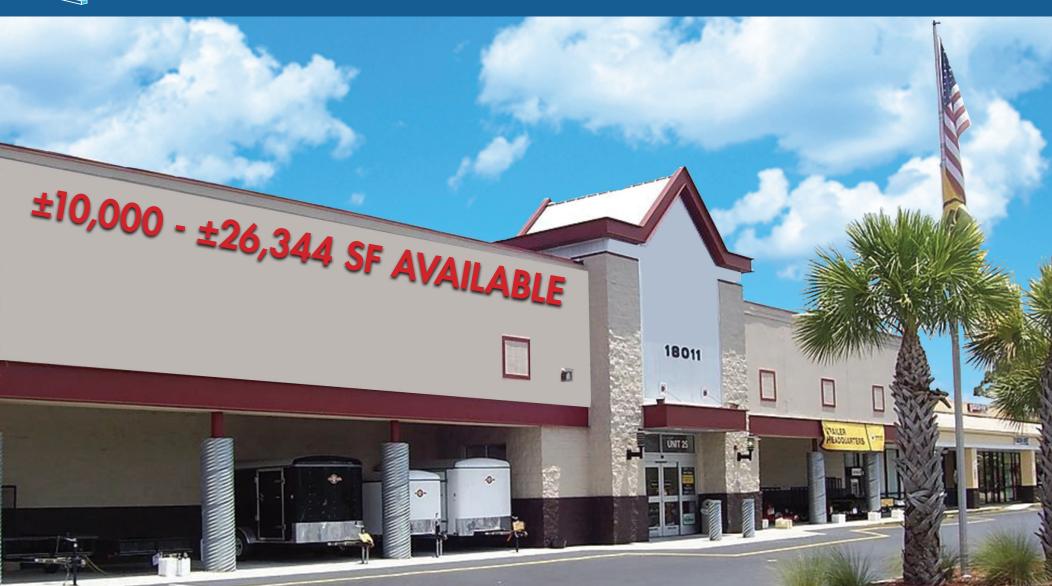

# $\pm 10,000 - \pm 26,344 \text{ SF AVAILABLE}$

18011 S. TAMIAMI TRAIL | FORT MYERS, FL

**DAVID EGGNATZ** 

DANIEL SOLOMON, CCIM, MSRE

Senior Director

DavidEggnatz@dkatz.com (561) 869-4344 Principal

DanielSolomon@dkatz.com

#### **HIGHLIGHTS**

- $\pm 10,000 \pm 26,344$  SF Available
- Top pylon signage available on U.S. 41/Tamiami Trail
- Ideal targeted uses include: Soft Goods, Entertainment, Grocery, Discount Retail, and Hard Goods
- Total GLA ± 71,000
- Abundant parking with over 400 parking spaces
- S. Tamiami Trail has 54,000 Average Daily Traffic
- Co-Tenant: Planet Fitness
- Notable surrounding retailers and restaurants include: