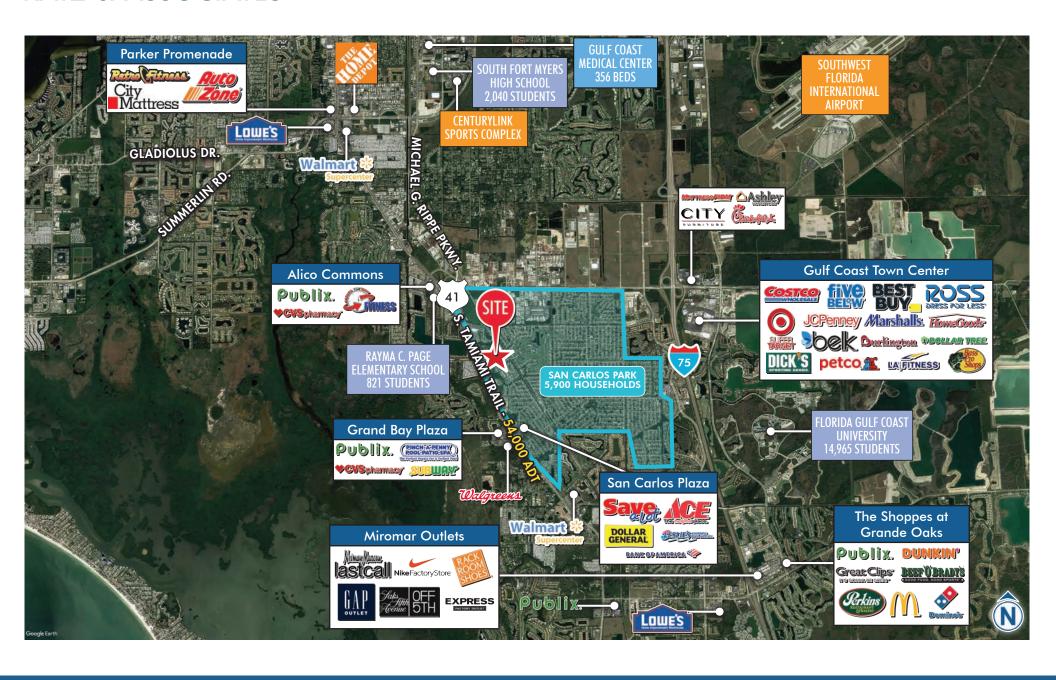

#### **HIGHLIGHTS**

- $\pm 10,000 \pm 26,344$  SF Available
- Top pylon signage available on U.S. 41/Tamiami Trail
- Ideal targeted uses include: Soft Goods, Entertainment, Grocery, Discount Retail, and Hard Goods
- Total GLA ± 71,000
- Abundant parking with over 400 parking spaces
- S. Tamiami Trail has 54,000 Average Daily Traffic
- Co-Tenant: Planet Fitness
- Notable surrounding retailers and restaurants include:

#### **DEMOGRAPHICS**

DAYTIME EMPLOYEES

32,482

AVG HOUSEHOLD INCOME \$87,801

18011 S. TAMIAMI TRAIL FORT MYERS, FL

AERIAL | CLOSE FORT MYERS, FL

AERIAL | TRADE

18011 S. TAMIAMI TRAIL FORT MYERS, FL