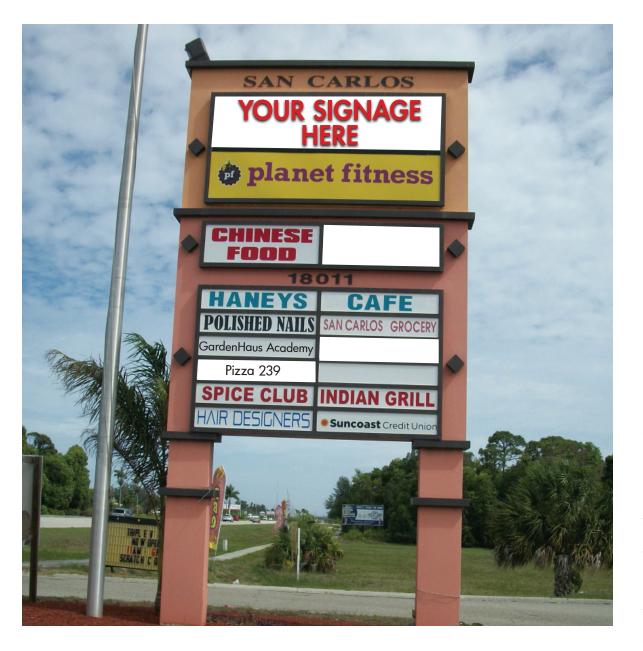

#### **HIGHLIGHTS**

- $\pm 10,000 \pm 26,344$  SF Available
- Top pylon signage available on U.S. 41/Tamiami Trail
- Ideal targeted uses include: Soft Goods, Entertainment, Grocery, Discount Retail, and Hard Goods
- Total GLA ± 71,000
- Abundant parking with over 400 parking spaces
- S. Tamiami Trail has 54,000 Average Daily Traffic
- Co-Tenant: Planet Fitness
- Notable surrounding retailers and restaurants include: