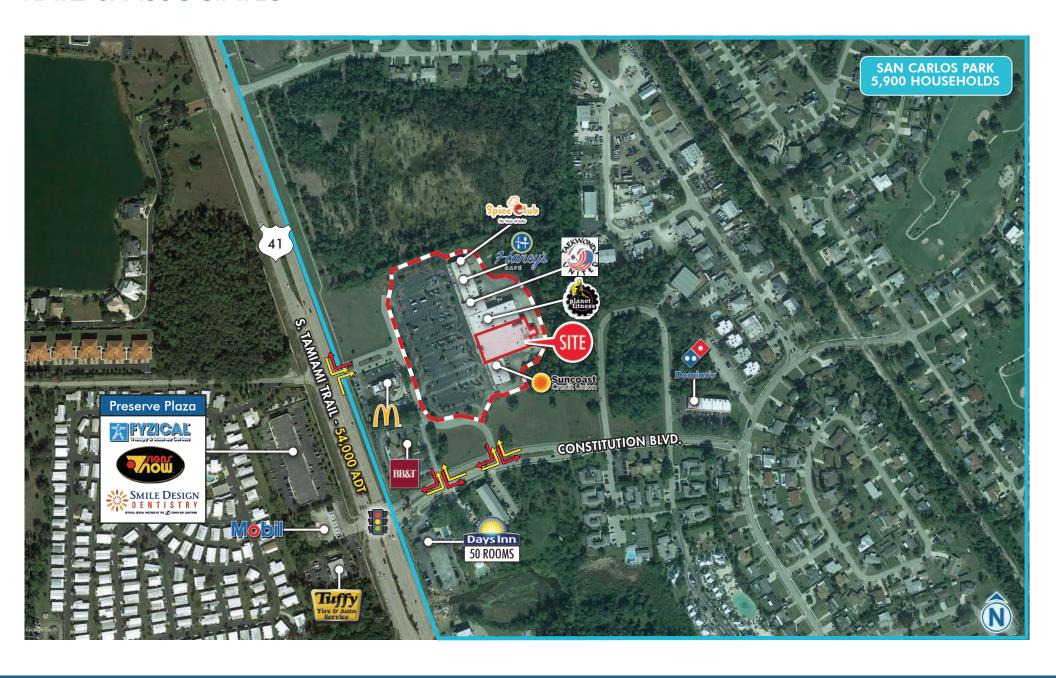

#### **HIGHLIGHTS**

- $\pm 10,000 \pm 26,344$  SF Available
- Top pylon signage available on U.S. 41/Tamiami Trail
- Ideal targeted uses include: Soft Goods, Entertainment, Grocery, Discount Retail, and Hard Goods
- Total GLA ± 71,000
- Abundant parking with over 400 parking spaces
- S. Tamiami Trail has 54,000 Average Daily Traffic
- Co-Tenant: Planet Fitness
- Notable surrounding retailers and restaurants include:

#### **DEMOGRAPHICS**

DAYTIME EMPLOYEES

32,482

AVG HOUSEHOLD INCOME \$87,801

18011 S. TAMIAMI TRAIL FORT MYERS, FL

AERIAL | CLOSE FORT MYERS, FL

AERIAL | TRADE

18011 S. TAMIAMI TRAIL FORT MYERS, FL