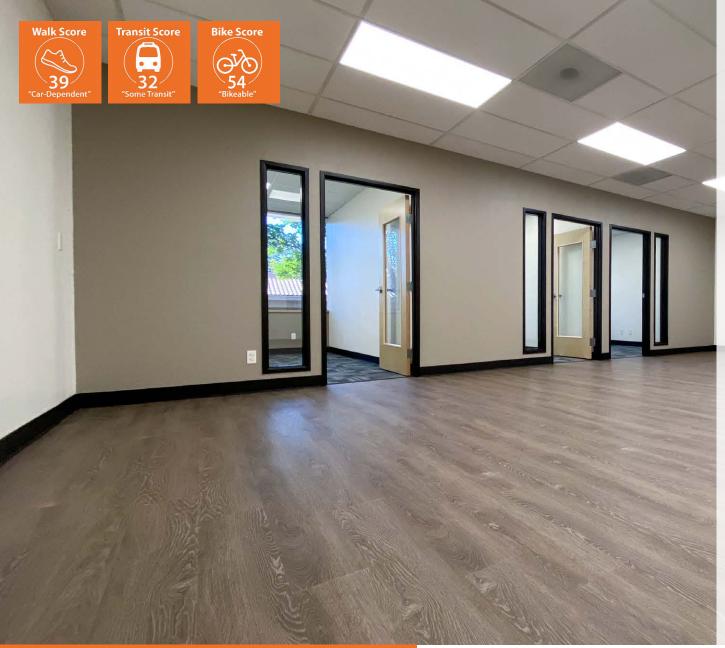

# **Property Details**

- Beautifully-appointed office suites from approx. 700 RSF to 2,100 RSF
- Common conference room on the 1st floor
- Daylight entrances with 24/7 access system on both sides of the building
- ADA Unisex restrooms plus commuter shower
- Ample tenant and guest parking
- Professional landscaping
- Energy-efficient LED lighting

#### **CUSTOM PROFESSIONAL OFFICE SPACES IN WILSONVILLE**

Black Butte Corporate Center 25195 SW Parkway Avenue, Wilsonville OR 97070