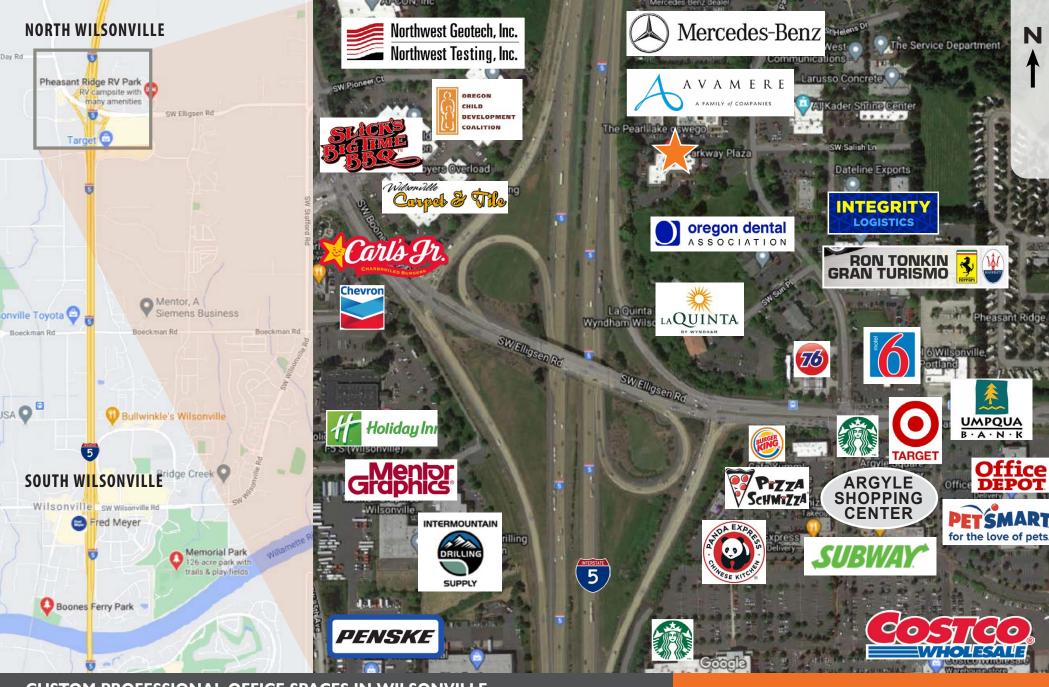

#### **Location Details**

- In Wilsonville's business district just off Highway I-5 at Elligsen Rd.
- Adjacent to a concentrated mix of major retailers, restaurants, banks, entertainment and hotels.

#### **CUSTOM PROFESSIONAL OFFICE SPACES IN WILSONVILLE**

Black Butte Corporate Center 25195 SW Parkway Avenue, Wilsonville OR 97070