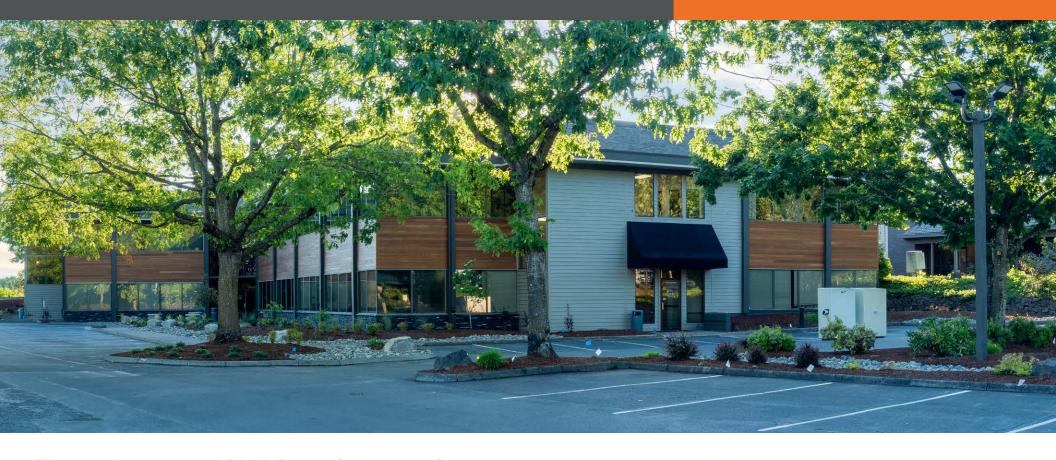

Black Butte Corporate Center 25195 SW Parkway Avenue, Wilsonville OR 97070

# **FOR LEASE**

The newly renovated Black Butte Corporate Center is a 25,000 sq ft suburban medical/professional office building, adjacent to one of the core centers of the thriving suburb of north Wilsonville. The property has abundant parking, easy freeway access, and convenient proximity to Costco, Target, banks, Office Depot and Starbucks, all just down the street from the building. The custom office suites have new LED lighting as well as green-rated flooring and paint, and a new conference room available for all tenants. The Black Butte Corporate Center is ADA-accessible from both floors, and features upgraded HVAC for energy efficiency, a secured 24/7 access system, unisex restrooms and commuter shower, renovated exterior, and updated landscaped areas with low-flow irrigation systems.