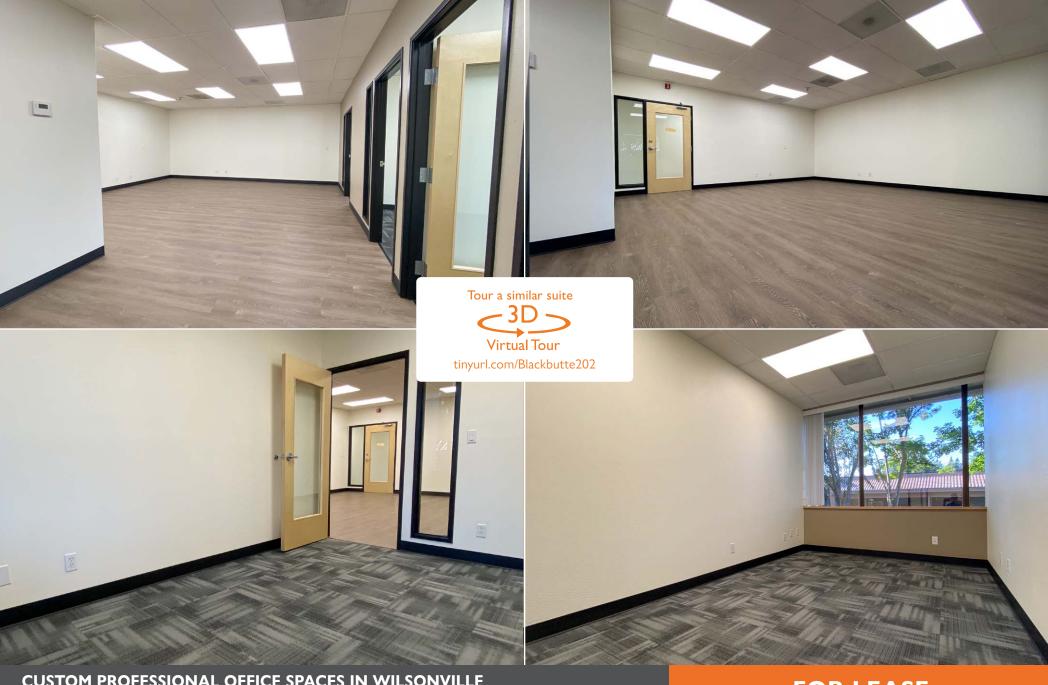

# **Property Details**

- Beautifully-appointed office suites from approx. 700 RSF to 2,100 RSF
- Common conference room on the 1st floor
- Daylight entrances with 24/7 access system on both sides of the building
- ADA Unisex restrooms plus commuter shower
- Ample tenant and guest parking
- Professional landscaping
- Energy-efficient LED lighting

#### **CUSTOM PROFESSIONAL OFFICE SPACES IN WILSONVILLE**

Black Butte Corporate Center 25195 SW Parkway Avenue, Wilsonville OR 97070