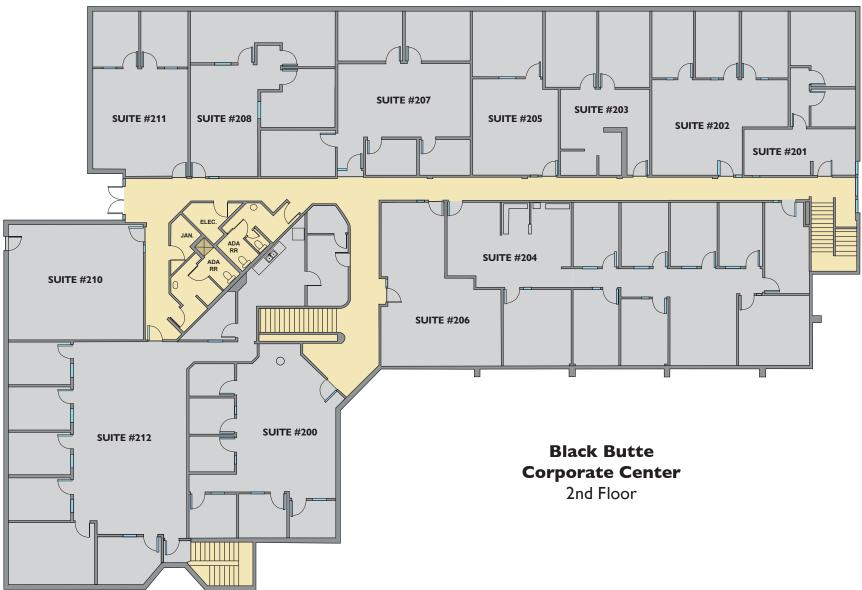

# **FLOOR PLAN**

2nd Floor

#### **CUSTOM PROFESSIONAL OFFICE SPACES IN WILSONVILLE**

Black Butte Corporate Center 25195 SW Parkway Avenue, Wilsonville OR 97070