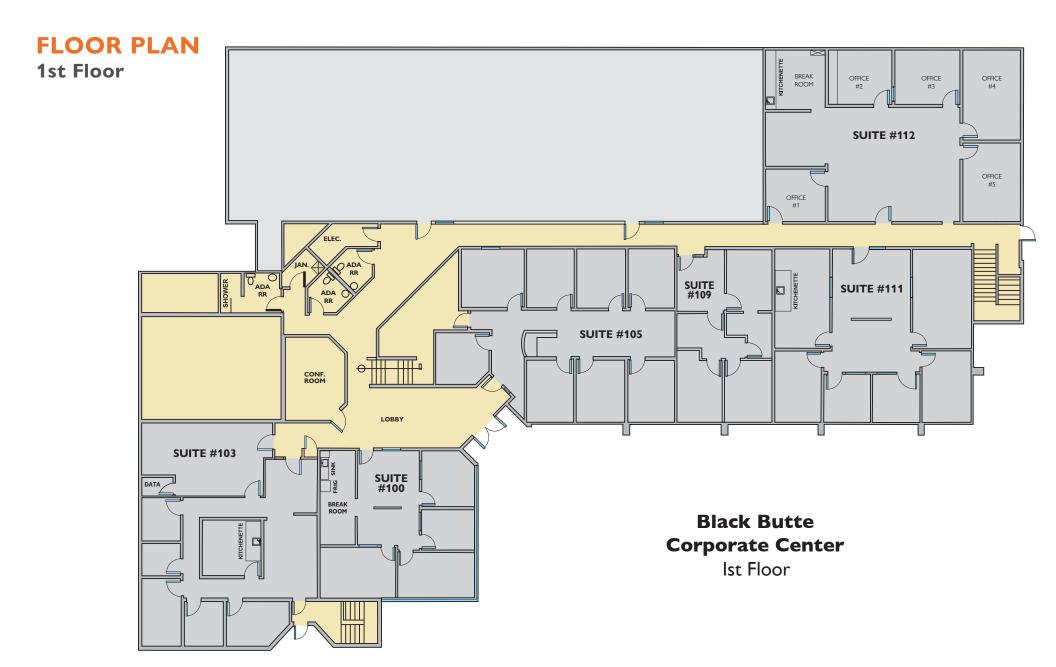

Energy-efficient LED lighting

#### **Location Details**

- In Wilsonville's business district just off Highway I-5 at Elligsen Rd.
- Adjacent to a concentrated mix of major retailers, restaurants, banks, entertainment and hotels.

## **Demographics** (within 1 mile)

- Population (2020): 2,116
- Projected Population (2025): 2,164
- Average Household Income (2020): \$112,234
- Projected Average Household Income (2025): \$123,738
- Median Age (2020): 34.8

# **Daily Traffic Count**

(SW Elligsen Rd. at Parkway)

TOTAL: 14,700

**Tricia Anderson** tricia@northrimpdx.com | 503.525.1927



#### northrimpdx.com



Black Butte Corporate Center 25195 SW Parkway Avenue, Wilsonville OR 97070

#### **Tricia Anderson**

tricia@northrimpdx.com | 503.525.1927



# **FOR LEASE**

#### northrimpdx.com



Black Butte Corporate Center 25195 SW Parkway Avenue, Wilsonville OR 97070

#### **Tricia Anderson**

tricia@northrimpdx.com | 503.525.1927



# **FOR LEASE**

#### northrimpdx.com

# **FLOOR PLAN**

2nd Floor



#### **CUSTOM PROFESSIONAL OFFICE SPACES IN WILSONVILLE**

Black Butte Corporate Center 25195 SW Parkway Avenue, Wilsonville OR 97070

#### **Tricia Anderson**

tricia@northrimpdx.com | 503.525.1927



# **FOR LEASE**

#### northrimpdx.com



Black Butte Corporate Center 25195 SW Parkway Avenue, Wilsonville OR 97070

# **Tricia Anderson**

tricia@northrimpdx.com | 503.525.1927



# **FOR LEASE**

#### northrimpdx.com