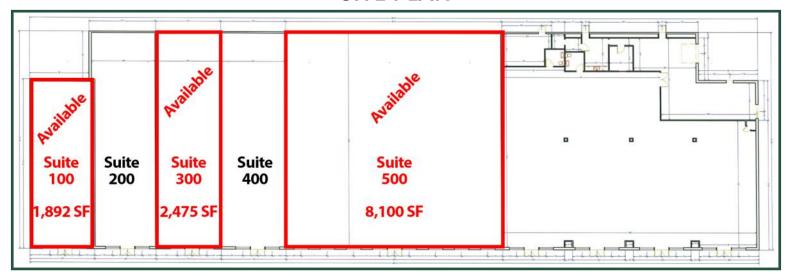

### **SITE PLAN**

# SPACE FOR LEASE 115 Margie Dr Warner Robins, GA 31088

**BUILDING SIZE:** 26,400 SF Jasmine Place Retail Center

**AVAILABLE: Suite 100:** 1,892 SF (Former Restaurant Space)

> 2,475 SF (Former Salon) **Suite 300:**

8,100 SF (Former Bookstore) **Suite 500:** 

2000 **BUILT: ZONED:** C-2

PARKING:

**Ample** 

TRAFFIC: 26,700 VPD Watson Blvd.

**NOTES:** Located in Jasmine Place Retail center, near Watson Blvd. Tenant pays

garbage, gas (if applicable), and electricity directly to the service