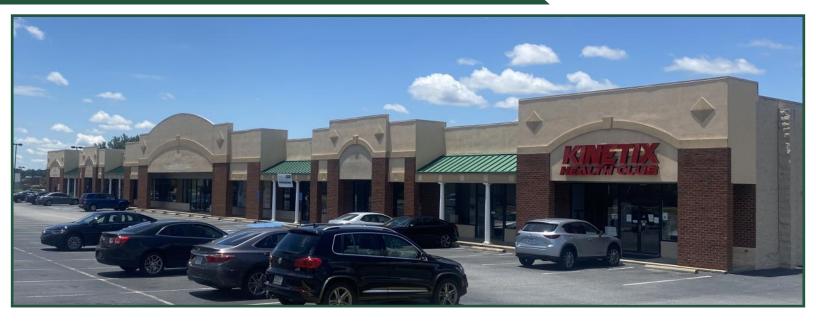

# SPACE FOR LEASE 115 Margie Dr Warner Robins, GA 31088

**BUILDING SIZE:** 26,400 SF Jasmine Place Retail Center

**AVAILABLE: Suite 100:** 1,892 SF (Former Restaurant Space)

> 2,475 SF (Former Salon) **Suite 300:**

8,100 SF (Former Bookstore) **Suite 500:** 

2000 **BUILT: ZONED:** C-2

PARKING:

**Ample** 

TRAFFIC: 26,700 VPD Watson Blvd.

**NOTES:** Located in Jasmine Place Retail center, near Watson Blvd. Tenant pays

garbage, gas (if applicable), and electricity directly to the service

provider.

LOCATION: Across the street from Galleria Cinema & Mall. Close to shopping,

restaurants, and hotels. Tenant mix in Jasmine Place Center includes a

finance company, women's clothing, and Kinetix Health Club.

# Lease Rate: \$10.00/psf NNN

**FOR MORE INFORMATION** CONTACT Lan Heath, Commercial Sales & Leasing 478-731-5899 (C) 478-746-9421 (O) lheath@fickling.com