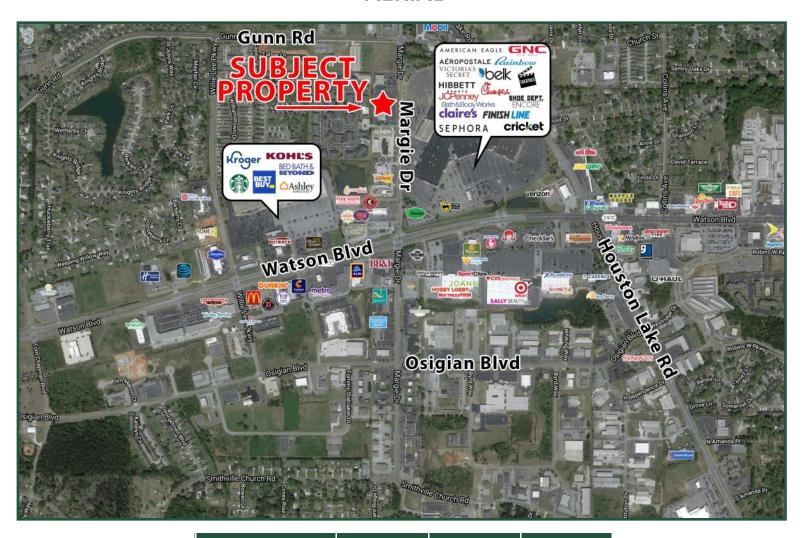

provider.

LOCATION: Across the street from Galleria Cinema & Mall. Close to shopping,

restaurants, and hotels. Tenant mix in Jasmine Place Center includes a

finance company, women's clothing, and Kinetix Health Club.

## **AERIAL**

| 2020       | 1 mile   | 3 mile   | 5 mile   |
|------------|----------|----------|----------|
| Population | 5,795    | 42,546   | 104,301  |
| Median Age | 36.5     | 35.7     | 35.0     |
| Avg. HHI   | \$92,452 | \$70,592 | \$71,504 |