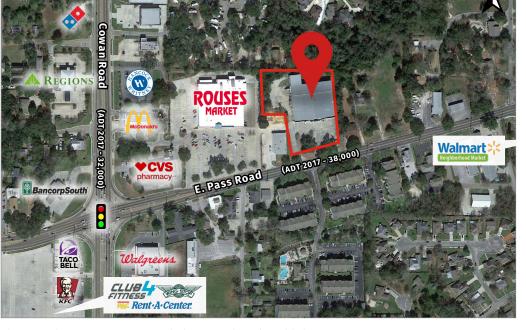

### 1526 E. Pass Road, Gulfport, MS

Retail Map **Overview** Photos **Demographics** For Sale - Do Not Disturb Tenant bassei **Available** Sale Price • +/- 38,443 total building SF • \$2,300,000 OME FURNISHING ur One **Property Description** Outstanding retail/warehouse opportunity on East Pass Road in Gulfport next to the new Rouses Market! Currently owned and operated by Bassett Furniture, this is an active business. Please do not disturb the business and schedule all tours through the listing agent. **Showroom & Offices** Warehouse +/- 25,400 SF of showroom & offices

#### Traffic Counts (ADT 2017)

- On E. Pass Road, east of Cowan Road: 38,000
- On Cowan Road, north of E. Pass Road: 32,000

- +/- 13.043 SF of non-climate controlled warehouse
- 3 dock-high doors: (1) 8'X10' & (2) 8'X9'
- 1 tailgate door 8'X8'
- 1 warehouse restroom
- Clear height: 21' eave; 28' center beam
- 1 column at 50' span