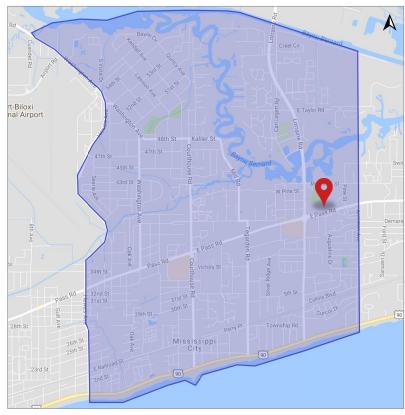

### Demographic Map

| 2018 Demographics | <b>Trade Area</b> |
|-------------------|-------------------|
| Population        | 14,469            |
| Avg. HH Income    | \$76,901          |

#### **2023 Projected Demographics**

| Population     | 15,339   |
|----------------|----------|
| Avg. HH Income | \$88,197 |

Traffic Counts (ADT 2017)

stirlingproperties.com f 🎔 🞯 in

The foregoing is solely for information purposes and is subject to change without notice. Stirling Properties makes no representations or warranties regarding the properties or information herein including but not limited to any and all images pertaining to these properties. It is the obligation of each purchaser/lesser to investigate the condition and attributes of the properties and to verify the accuracy of the foregoing information to the extent such purchaser/lessee deems necessary. Also subject to errors, omissions, changes in terms and conditions, prior sale, lease or withour without notice. 41/9