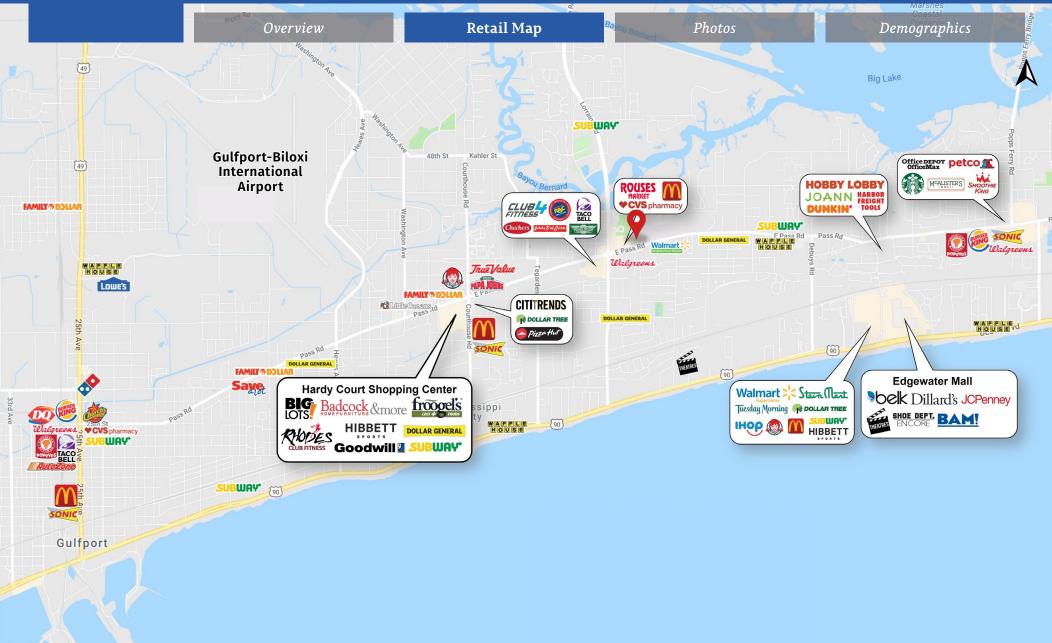

### 1526 E. Pass Road, Gulfport, MS

Retail Map **Overview** Photos **Demographics** For Sale - Do Not Disturb Tenant bassei **Available** Sale Price • +/- 38,443 total building SF • \$2,300,000 OME FURNISHING ur One **Property Description** Outstanding retail/warehouse opportunity on East Pass Road in Gulfport next to the new Rouses Market! Currently owned and operated by Bassett Furniture, this is an active business. Please do not disturb the business and schedule all tours through the listing agent. **Showroom & Offices** Warehouse +/- 25,400 SF of showroom & offices