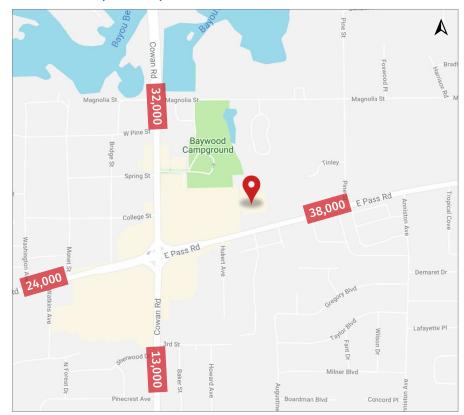

#### Traffic Counts (ADT 2017)

- On E. Pass Road, east of Cowan Road: 38,000
- On Cowan Road, north of E. Pass Road: 32,000

- +/- 13.043 SF of non-climate controlled warehouse
- 3 dock-high doors: (1) 8'X10' & (2) 8'X9'
- 1 tailgate door 8'X8'
- 1 warehouse restroom
- Clear height: 21' eave; 28' center beam
- 1 column at 50' span