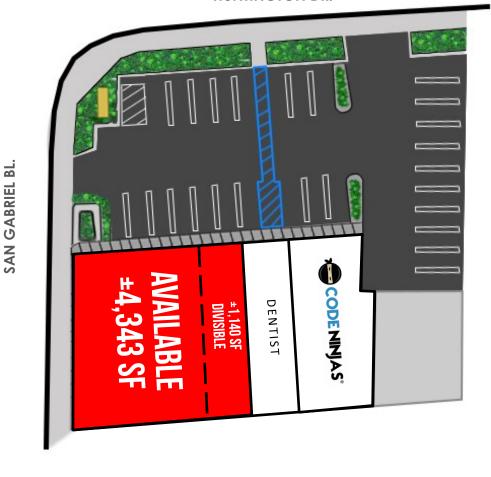

### Site Plan

**HUNTINGTON DR.** 

CALEB MORRISON (818) 697-9364

caleb@illicre.com · DRE#02137816

TODD NATHANSON (818) 514-2204

todd@illicre.com · DRE#00923779

8204 Huntington Drive, San Gabriel, CA 91775

#### **PROPERTY FEATURES**

- ±4,343 SF of retail space available (±1,140 SF divisible)
- Large, highly visible pole signage
- Great visibility from busy signalized intersection
- Prime end cap space available