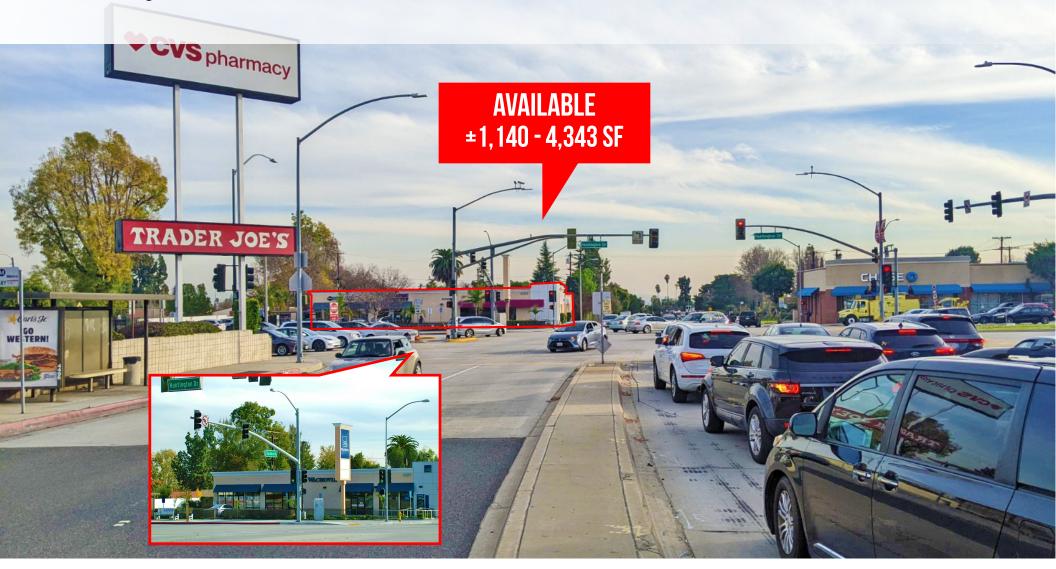

8204 Huntington Drive, San Gabriel, CA 91775

CALEB MORRISON (818) 697-9364

caleb@illicre.com · DRE#02137816

TODD NATHANSON (818) 514-2204

todd@illicre.com · DRE#00923779

8204 Huntington Drive, San Gabriel, CA 91775

#### **PROPERTY FEATURES**

- ±4,343 SF of retail space available (±1,140 SF divisible)
- Large, highly visible pole signage
- Great visibility from busy signalized intersection
- Prime end cap space available

#### **AREA AMENITIES**

- · High income trade area
- Across the street from Trader Joe's and CVS
- Over 65,000 traffic count at signalized intersection

| DEMOS          | 1 mile                | 3 mile    | 5 mile    |
|----------------|-----------------------|-----------|-----------|
| Population     | 15,191                | 197,148   | 578,765   |
| Avg. HH Income | \$150,944             | \$119,274 | \$108,830 |
| Daytime Pop.   | 12,810                | 164,628   | 480,517   |
| Traffic Count  | ± 65,555 cars per day |           |           |