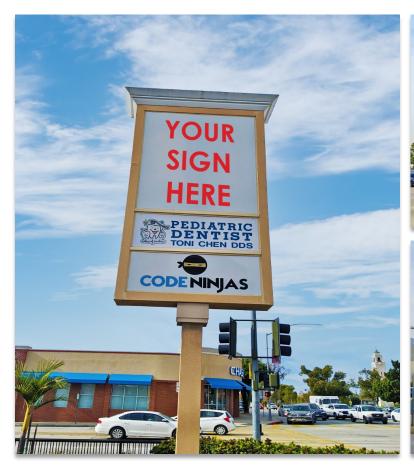

#### **PROPERTY FEATURES**

- ±4,343 SF of retail space available (±1,140 SF divisible)
- Large, highly visible pole signage
- Great visibility from busy signalized intersection
- Prime end cap space available

#### **Property Photos**

CALEB MORRISON (818) 697-9364

caleb@illicre.com · DRF#02137816

**TODD NATHANSON (818) 514-2204** 

todd@illicre.com · DRF#00923779

8204 Huntington Drive, San Gabriel, CA 91775