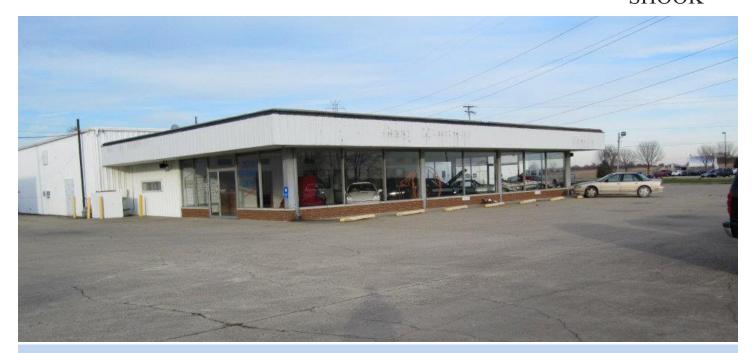

## **RETAIL BUILDING FOR SALE**

1338 E. Main Street | Attica, IN 47918

427 Main Street Lafayette, IN 47901 765-742-5096 cbcshook.com

**SALE PRICE:** \$449,000

11,900

2.17 AC

**BUILDING SIZE:** 

**PARCEL SIZE:** 

## **SUMMARY:**

Large commercial building with great frontage and visibility in Attica, IN. This former car dealership is a great investment opportunity or perfect for the right owner/operator. Includes:

- 2 large shop areas (7,400 SF): heated & include 2 lifts, a wash area with a catch trough drain (additional equipment available and negotiable).

- Large showroom (3,500 SF)
- 4 offices and reception area (1,000 SF)

## **LOCATION:**

This building is in a prime, highly visible location in Attica, Indiana, a family-oriented and friendly city located along the Wabash River just 27 miles southwest of Lafayette. The major highways, US 41, IN 28 and IN 55 all find their way through the center of the city.