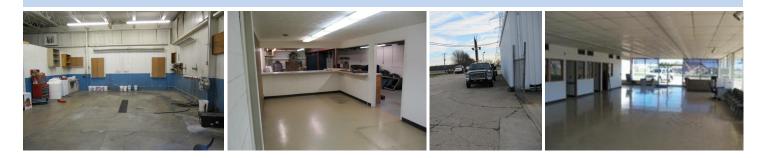

## **SUMMARY:**

Large commercial building with great frontage and visibility in Attica, IN. This former car dealership is a great investment opportunity or perfect for the right owner/operator. Includes:

- 2 large shop areas (7,400 SF): heated & include 2 lifts, a wash area with a catch trough drain (additional equipment available and negotiable).

- Large showroom (3,500 SF)
- 4 offices and reception area (1,000 SF)