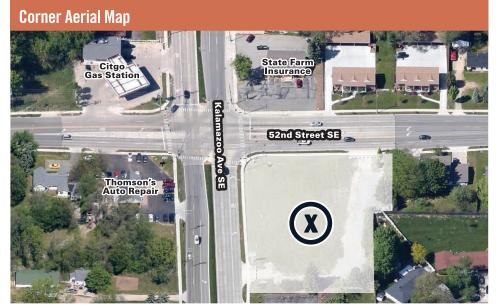

# YOUR NEW BUILDING AT A HIGHLY VISIBLE INTERSECTION

**ONE OF GRAND RAPIDS' MOST TRAVELED CORRIDORS** 

Take advantage of a great corner opportunity appealing to business owners who want to market their company 24/7. This corner site features pylon signage, possibilities for a double-sided, backlit monument sign, and two curb cuts for entry to and exit from the property.

## • 3 MINUTES TO M-6 HIGHWAY • HIGH-TRAFFIC CORNER •

• 15 MINUTES FROM DOWNTOWN GR • 11 MINUTES TO GERALD R FORD INT. AIRPORT •

220 Lyon St NW Ste 500 • Grand Rapids, MI 49503 • 616.726.2700 • xventureswm.com

#### TRAFFIC COUNTS (cars/day)

52nd St SE: 16,644 Kalamazoo Ave SE (North): 24,319 Kalamazoo Ave SE (South): 23,531