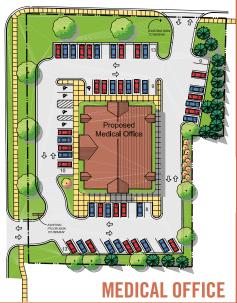

## • SALE PRICE OF \$625,000 • 1.6 ACRES

• POSSIBLE SPACE AVAILABLE 6,000 - 9,000 SF BUILD TO SUIT •