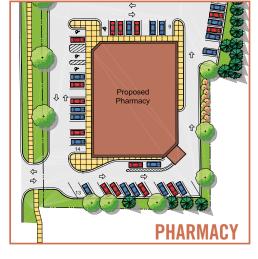

## • SALE PRICE OF \$625,000 • 1.6 ACRES

• POSSIBLE SPACE AVAILABLE 6,000 - 9,000 SF BUILD TO SUIT •