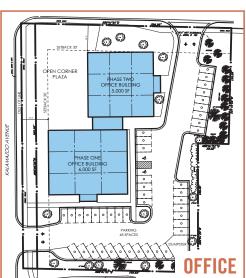

## • SALE PRICE OF \$625,000 • 1.6 ACRES

• POSSIBLE SPACE AVAILABLE 6,000 - 9,000 SF BUILD TO SUIT •

# **MANY POTENTIAL OPTIONS**