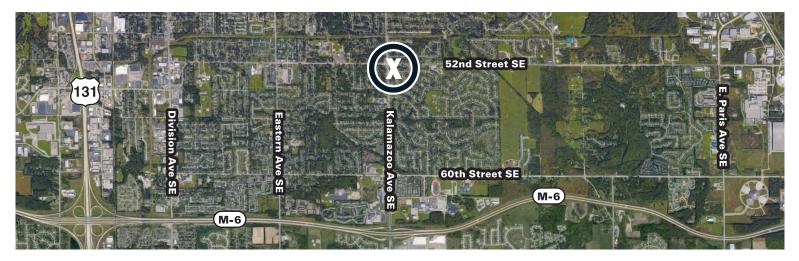

## • 3 MINUTES TO M-6 HIGHWAY • HIGH-TRAFFIC CORNER •

• 15 MINUTES FROM DOWNTOWN GR • 11 MINUTES TO GERALD R FORD INT. AIRPORT •

220 Lyon St NW Ste 500 • Grand Rapids, MI 49503 • 616.726.2700 • xventureswm.com

#### TRAFFIC COUNTS (cars/day)

52nd St SE: 16,644 Kalamazoo Ave SE (North): 24,319 Kalamazoo Ave SE (South): 23,531