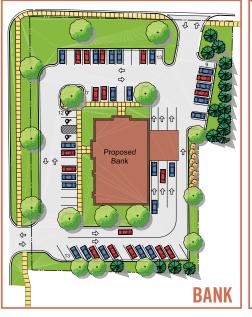

Consulting

For Sale • LAND 5230 Kalamazoo Ave. Grand Rapids, MI 49508

# YOUR NEW BUILDING AT A HIGHLY VISIBLE INTERSECTION



**ONE OF GRAND RAPIDS' MOST TRAVELED CORRIDORS** 

Take advantage of a great corner opportunity appealing to business owners who want to market their company 24/7. This corner site features pylon signage, possibilities for a double-sided, backlit monument sign, and two curb cuts for entry to and exit from the property.

## • SALE PRICE OF \$625,000 • 1.6 ACRES

• POSSIBLE SPACE AVAILABLE 6,000 - 9,000 SF BUILD TO SUIT •

## • 3 MINUTES TO M-6 HIGHWAY • HIGH-TRAFFIC CORNER •

• 15 MINUTES FROM DOWNTOWN GR • 11 MINUTES TO GERALD R FORD INT. AIRPORT •



220 Lyon St NW Ste 500 • Grand Rapids, MI 49503 • 616.726.2700 • xventureswm.com

# **MANY POTENTIAL OPTIONS**













## Demographics

#### POPULATION

• 1 mile radius – 13,530

- 3 mile radius 82,970
- 5 mile radius -182,479

#### TRAFFIC COUNTS (cars/day)

52nd St SE: 16,644 Kalamazoo Ave SE (North): 24,319 Kalamazoo Ave SE (South): 23,531

### NUMBER OF HOUSEHOLDS

- 1 mile radius 4,918
- 3 mile radius 32,002
- 5 mile radius 69,795

## AVERAGE HOUSEHOLD INCOME

- 1 mile radius \$73,347
- 3 mile radius \$59,064
- 5 mile radius \$59,273



CONTACT:

Bill Bowling Mobile: 616.485.5600 Direct: 616.726.2703 bill@xventureswm.com Gavin Mills Mobile: 908.304.4534 Direct: 616.726.2717 gavin@xventureswm.com

The information contained herein was obtained from sources believed to be reliable; however, X Ventures makes no guarantees, warranties or representation to the completeness or accuracy thereof. The