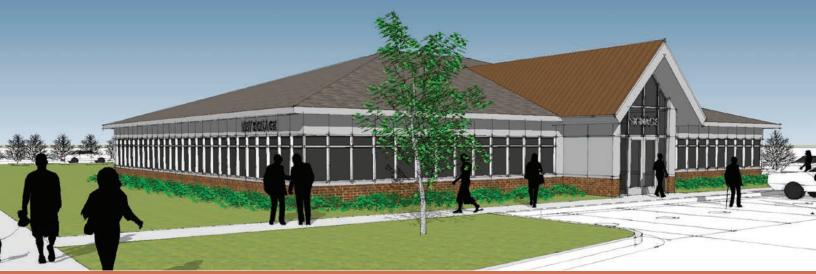

# YOUR NEW BUILDING AT A HIGHLY VISIBLE INTERSECTION

**ONE OF GRAND RAPIDS' MOST TRAVELED CORRIDORS** 

Take advantage of a great corner opportunity appealing to business owners who want to market their company 24/7. This corner site features pylon signage, possibilities for a double-sided, backlit monument sign, and two curb cuts for entry to and exit from the property.

# **MANY POTENTIAL OPTIONS**