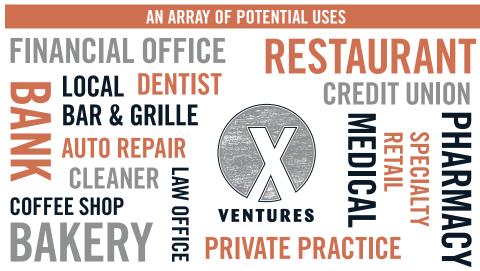

ting

For Sale • LAND 5230 Kalamazoo Ave. Grand Rapids, MI 49508

# YOUR NEW BUILDING AT A HIGHLY VISIBLE INTERSECTION



**ONE OF GRAND RAPIDS' MOST TRAVELED CORRIDORS** 

Take advantage of a great corner opportunity appealing to business owners who want to market their company 24/7. This corner site features pylon signage, possibilities for a double-sided, backlit monument sign, and two curb cuts for entry to and exit from the property.

## • SALE PRICE OF \$625,000 • 1.6 ACRES

• POSSIBLE SPACE AVAILABLE 6,000 - 9,000 SF BUILD TO SUIT •

## • 3 MINUTES TO M-6 HIGHWAY • HIGH-TRAFFIC CORNER •

• 15 MINUTES FROM DOWNTOWN GR • 11 MINUTES TO GERALD R FORD INT. AIRPORT •



220 Lyon St NW Ste 500 • Grand Rapids, MI 49503 • 616.726.2700 • xventureswm.com

# **MANY POTENTIAL OPTIONS**













## Demographics

#### POPULATION

• 1 mile radius – 13,530

- 3 mile radius 82,970
- 5 mile radius -182,479

#### TRAFFIC COUNTS (cars/day)

52nd St SE: 16,644 Kalamazoo Ave SE (North): 24,319 Kalamazoo Ave SE (South): 23,531

### NUMBER OF HOUSEHOLDS

- 1 mile radius 4,918
- 3 mile radius 32,002
- 5 mile radius 69,795

## AVERAGE HOUSEHOLD INCOME

- 1 mile radius \$73,347
- 3 mile radius \$59,064
- 5 mile radius \$59,273



CONTACT:

Bill Bowling Mobile: 616.485.5600 Direct: 616.726.2703 bill@xventureswm.com Gavin Mills Mobile: 908.304.4534 Direct: 616.726.2717 gavin@xventureswm.com

The information contained herein was obtained from sources believed to be reliable; however, X Ventures makes no guarantees, warranties or representation to the completeness or accuracy thereof. The prese