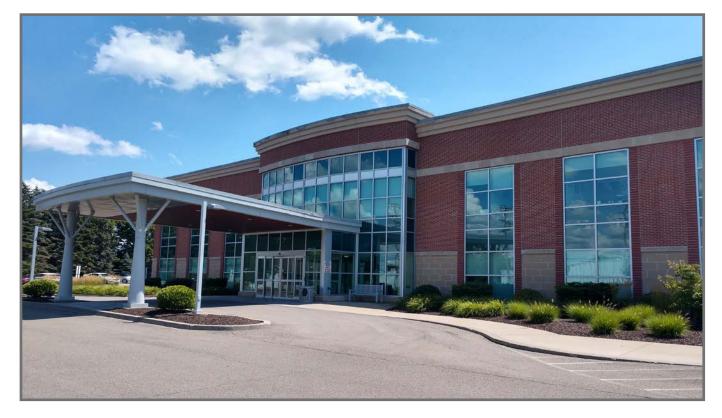

# **101 Alwine Road - South Butler Commons**

### Saxonburg, PA 16056

#### Building Size

23,236 SF

#### Property Highlights

- Two story Class "A" medical office building
- ADA compliant and well maintained
- Suitable for office user
- Free abundant on-site parking
- Prominent monument signage available
- Suites can be delivered turn-key
- Located 15 minutes from PA Route 28