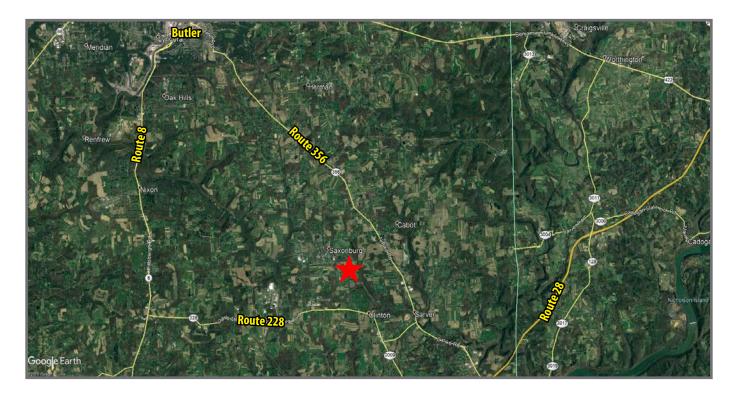

### Saxonburg, PA 16056

#### Property Highlights

- Two story Class "A" medical office building
- ADA compliant and well maintained
- Suitable for office user
- Free abundant on-site parking
- Prominent monument signage available
- Suites can be delivered turn-key
- Located 15 minutes from PA Route 28