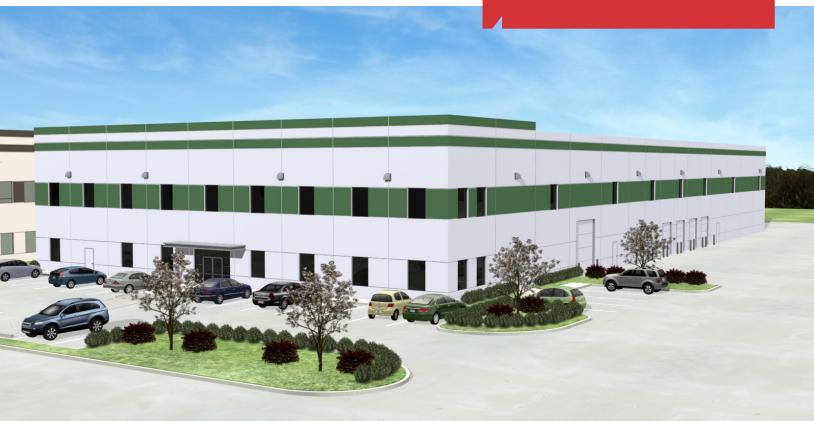

## For Sale or Lease

Three Institutional Grade Freestanding Distribution Buildings - New Construction

### Northwest Lake Industrial Park

22735 - 22755 Northwest Lake Drive, Houston, Texas

### **Property Features**

- Concrete Tiltwall Construction
- New Construction
- Dock High Loading with Ramp
- 28' Clear Height
- ESFR Sprinkler System
- Three Institutional Grade Freestanding Distribution Buildings
- Northwest Lake Industrial Park
- 34,020 55,825 SF
- Estimated Completion September 2018