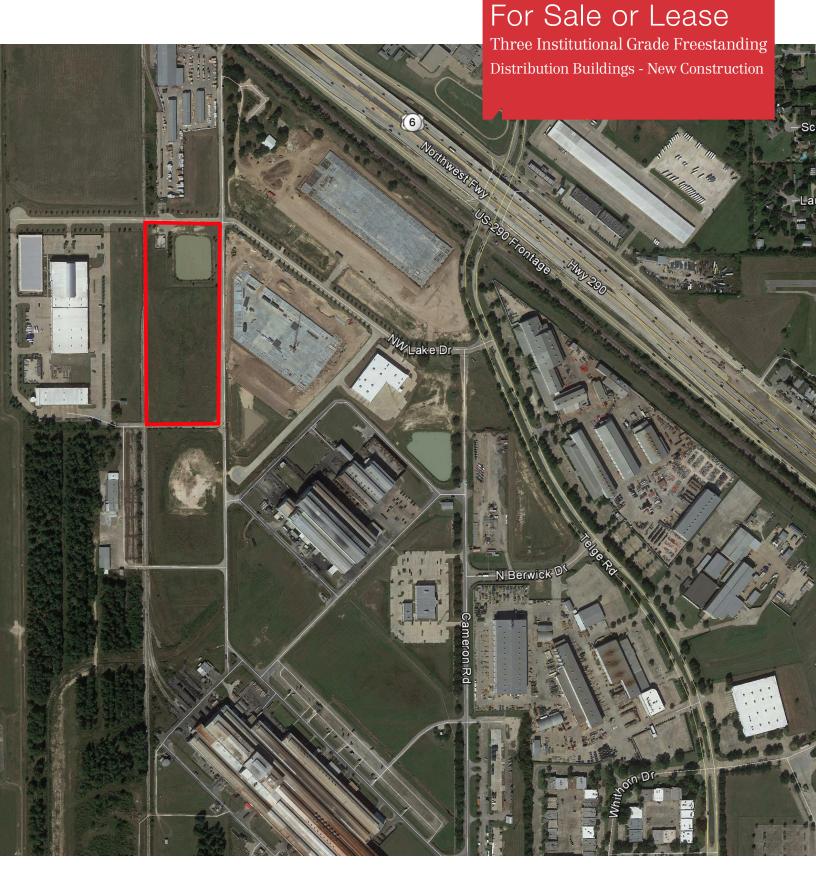

## For Sale or Lease

Three Institutional Grade Freestanding Distribution Buildings - New Construction

### Northwest Lake Industrial Park

22735 - 22755 Northwest Lake Drive, Houston, Texas