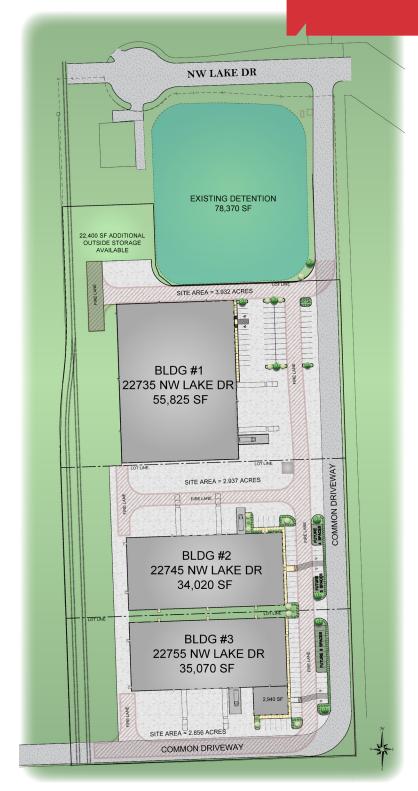

#### 22735 Northwest Lake Drive - Building 1

- ±55,825 SF building
- ±3.932 acres of land
- Tiltwall construction
- Office finish to suit
- 28' clear height
- 3 phase, 480 volt, 400 amp power
- Dock high loading with ramp
- ESFR sprinkler system
- 42' Column Spacing
- Built Up Roof
- Sale Price: \$4,856,775 (Shell building)
- Lease Rate: \$0.70/SF NNN

#### 22745 Northwest Lake Drive - Building 2

- ±34,020 SF building
- ±2.937 acres of land
- Tiltwall construction
- Office finish to suit
- 28' clear height
- 3 phase, 480 volt, 400 amp power
- Dock high loading with ramp
- ESFR sprinkler system
- 42' Column Spacing
- Built Up Roof
- Sale Price: \$3,061,800 (Shell building)
- Lease Rate: \$0.72/SF NNN

#### 22755 Northwest Lake Drive - Building 3

- ±35,070 SF building
- ±2.856 acres of land
- Tiltwall construction
- Office finish to suit
- 28' clear height
- 3 phase, 480 volt, 400 amp power
- Dock high loading with ramp
- ESFR sprinkler system
- 42' Column Spacing
- Built Up Roof
- Sale Price: \$3,156,300 (Shell building)
- Lease Rate: \$0.72/SF NNN