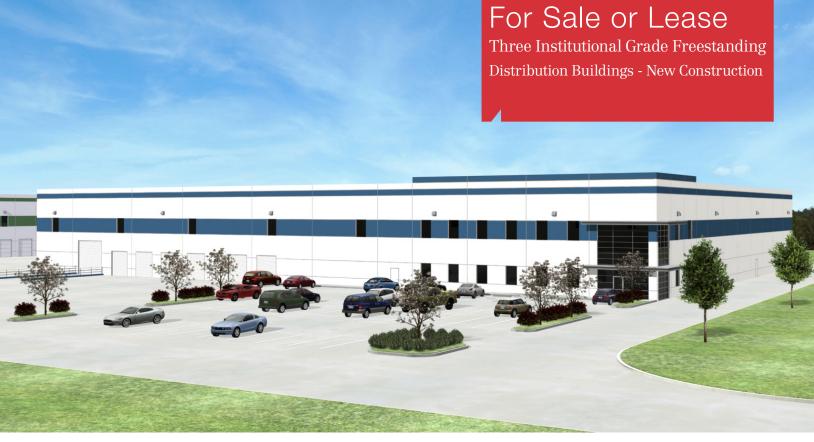

## For Sale or Lease

Three Institutional Grade Freestanding Distribution Buildings - New Construction

### Northwest Lake Industrial Park

22735 - 22755 Northwest Lake Drive, Houston, Texas

### **Property Features**

- Concrete Tiltwall Construction
- New Construction
- Dock High Loading with Ramp
- 28' Clear Height
- ESFR Sprinkler System
- Three Institutional Grade Freestanding Distribution Buildings
- Northwest Lake Industrial Park
- 34,020 55,825 SF
- Estimated Completion September 2018