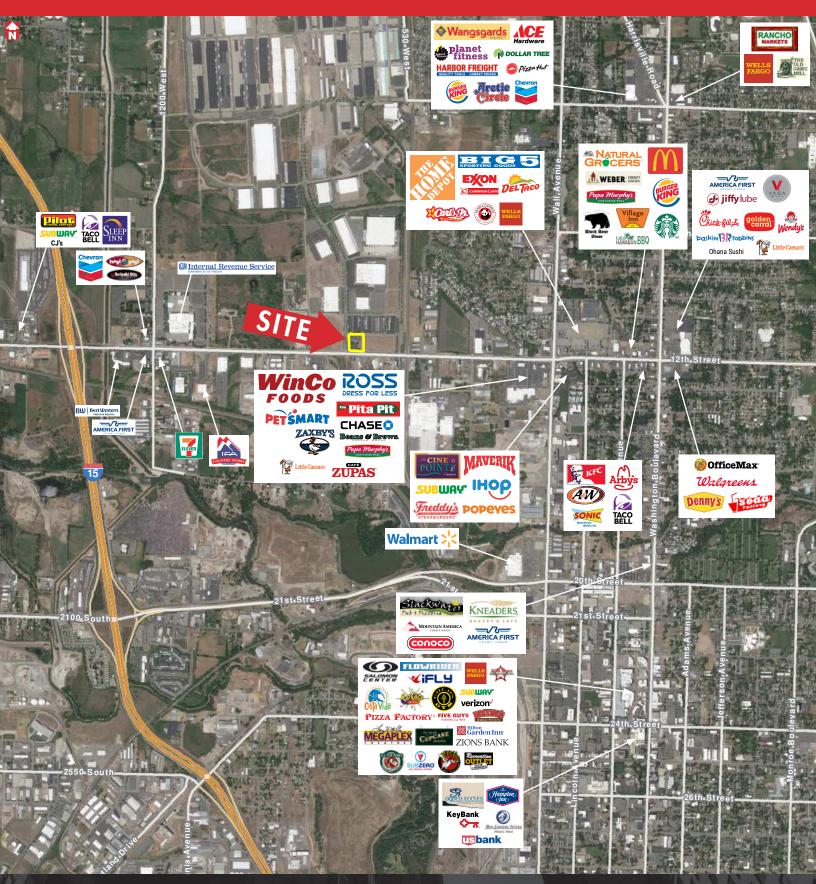

## **BOYER BDO OFFICE BUILDING**

1150 South Depot Drive, Ogden, Utah 84401

#### 1755 East 1450 South, Suite 100 | Clearfield, Utah 84015 | 801.927.2000 | www.ngacres.com

This document has been prepared by Newmark Knight Frank for advertising and general information purposes only. While the information contained herein has been obtained from what are believed to be reliable sources, the same has not been verified for accuracy or completeness. Newmark Knight Frank accepts no responsibility or liability for the information contained in this document. Any interested party should conduct an independent investigation to verify the information contained herein.