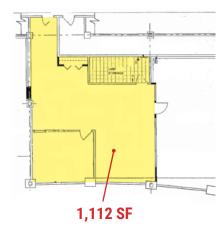

## **BOYER BDO OFFICE BUILDING**

1150 South Depot Drive, Ogden, Utah 84401

**1**<sup>ST</sup> FLOOR

2<sup>ND</sup> FLOOR