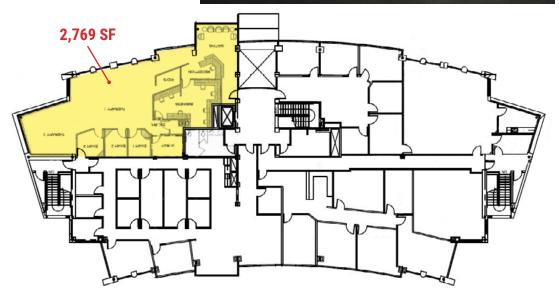

## **BOYER BDO OFFICE BUILDING**

1150 South Depot Drive, Ogden, Utah 84401

**1**<sup>ST</sup> FLOOR

2<sup>ND</sup> FLOOR