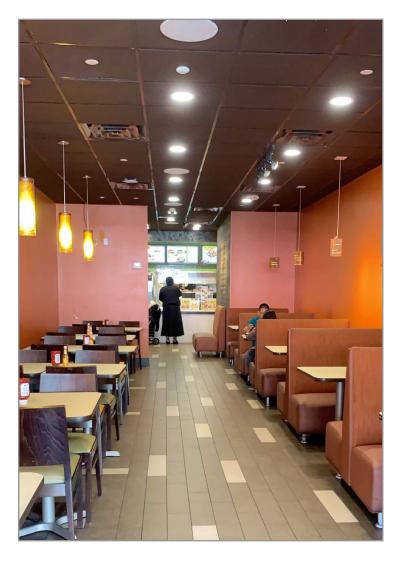

### **COMMENTS**

- Built out restaurant
- Heavy foot traffic
- Close proximity to the 6 train
- Next door to Dunkin' Donuts and Foot Locker

Interior

**Ground Floor** 

Cellar Floor