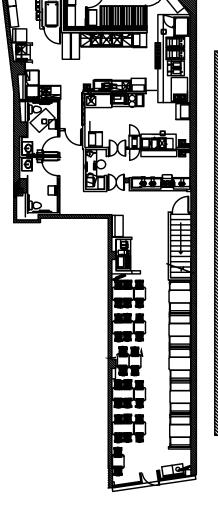

### **COMMENTS**

- Built out restaurant
- Heavy foot traffic
- Close proximity to the 6 train
- Next door to Dunkin' Donuts and Foot Locker

Interior

**Ground Floor** 

Cellar Floor