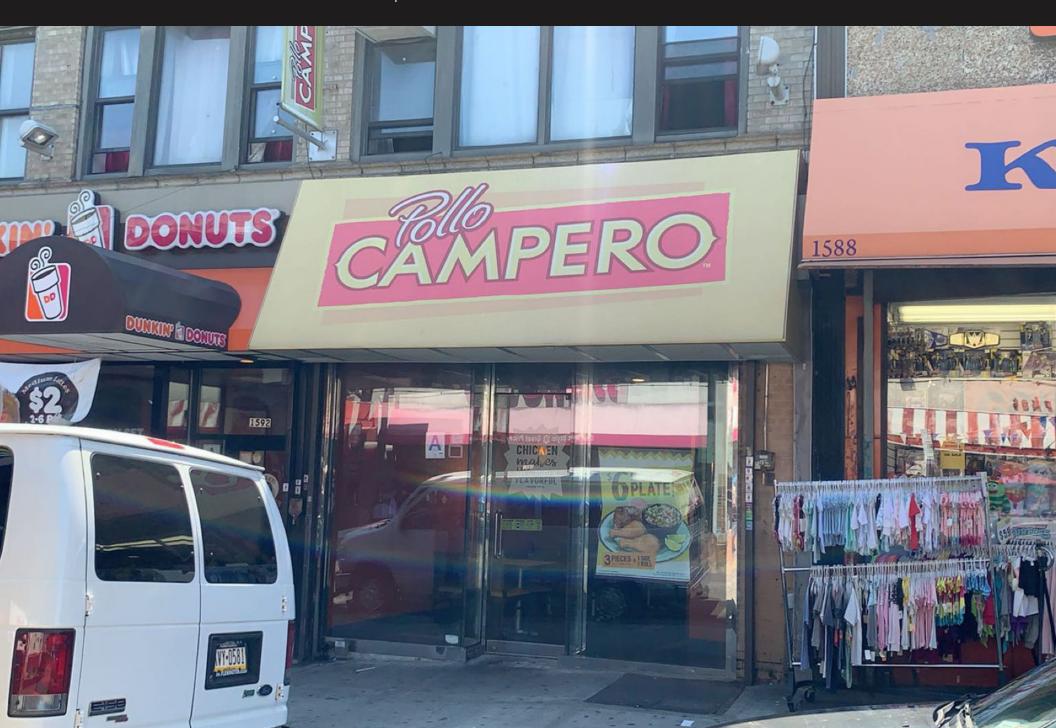

# **1590 WESTCHESTER AVENUE**

BETWEEN MANOR AND STRATFORD AVENUES | BRONX

## **1590 WESTCHESTER AVENUE**

BETWEEN MANOR AND STRATFORD AVENUES | BRONX

SIZE

Ground Floor

2,500 SF

### **COMMENTS**

- Built out restaurant
- Heavy foot traffic
- Close proximity to the 6 train
- Next door to Dunkin' Donuts and Foot Locker

Interior

**Ground Floor** 

Cellar Floor