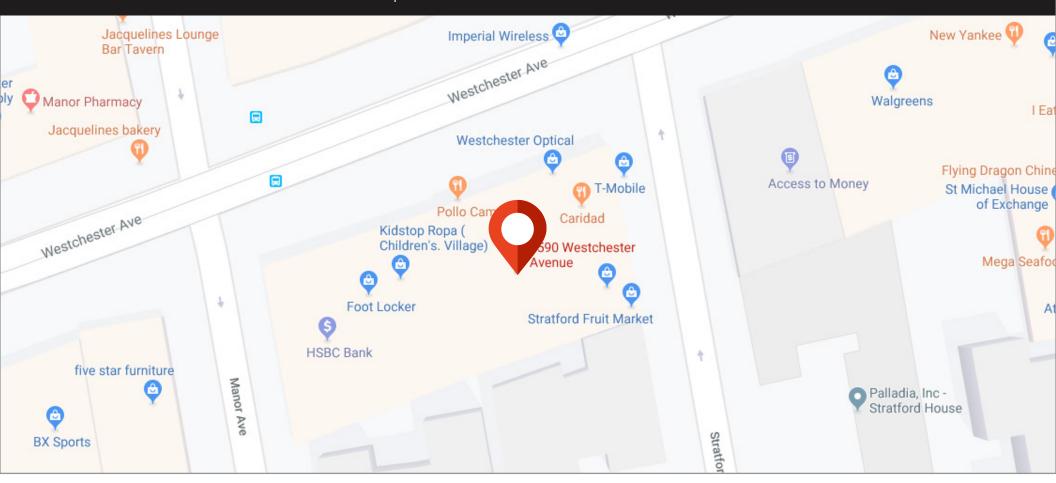

# **1590 WESTCHESTER AVENUE**

BETWEEN MANOR AND STRATFORD AVENUES | BRONX

## **1590 WESTCHESTER AVENUE**

BETWEEN MANOR AND STRATFORD AVENUES | BRONX

SIZE

Ground Floor

2,500 SF

### **1590 WESTCHESTER AVENUE**

BETWEEN MANOR AND STRATFORD AVENUES | BRONX

**NEIGHBORS** 

KASSIN SABBAGH REALTY

**KASSIN SABBAGH REALTY** 1385 Broadway 22nd floor

New York, NY 10018 (212) 417 - 9217 www.ksrnv.com