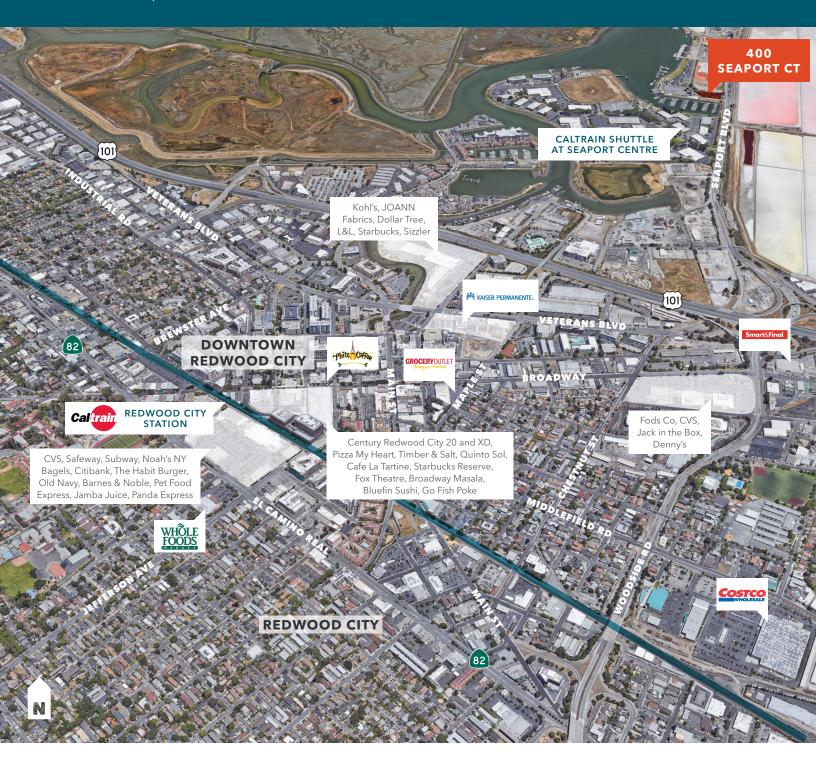

#### **PROPERTY FEATURES:**

**MID-PENINSULA** location off Seaport Blvd

**EXCELLENT** freeway access to Hwy 101 & 280

**WALKING** distance to Seaport Centre Caltrain Shuttle

**LOCATED** ±2 miles from Downtown Redwood City's numerous restaurants and amenities