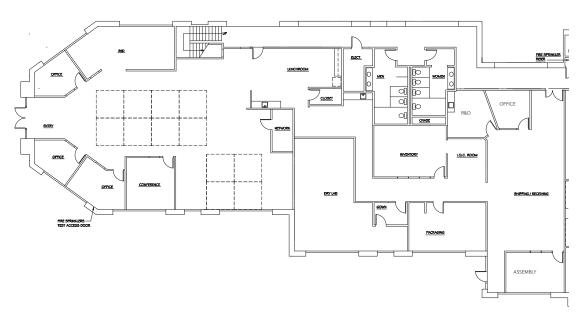

## Suite 102

**SQUARE FEET** ±8,392

MIX of office, lab, and clean room space

IDEAL for Medical Device or Life Science companies

PLUG & PLAY condition

**LEASE RATE** \$5.00 Full Service

AVAILABLE now

TYLER HOOPER

## Suite 106

square feet  $\pm 3,636$ 

 $\begin{tabular}{ll} \textbf{LAYOUT} includes 7 private offices, conference room, and open office space \end{tabular}$ 

**PROMINENT** entrance on the ground floor

**LEASE RATE** \$4.50 Full Service

### SECOND FLOOR

square feet  $\pm 15,056 \text{ SF}$ 

**HEAVY** private office layout with numerous conference rooms

**IDEAL** for post Covid health and spacing guidelines

**LEASE RATE** \$4.25 Full Service