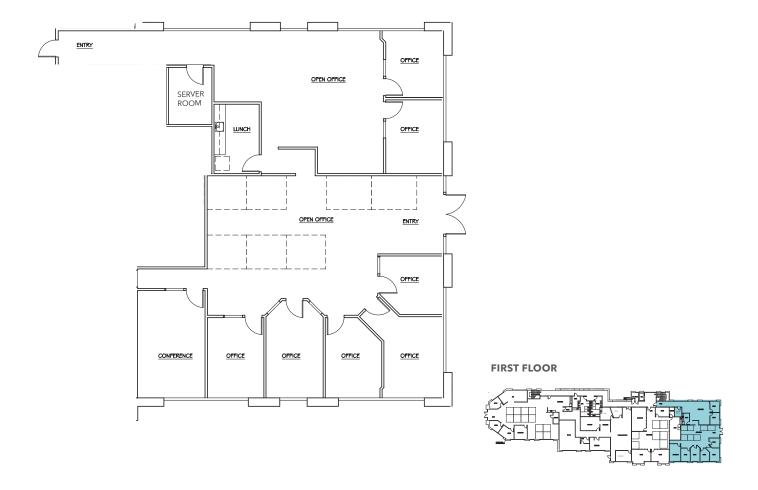

## Suite 106

square feet  $\pm 3,636$ 

 $\begin{tabular}{ll} \textbf{LAYOUT} includes 7 private offices, conference room, and open office space \end{tabular}$ 

**PROMINENT** entrance on the ground floor

**LEASE RATE** \$4.50 Full Service

**AVAILABLE** November 1st

TYLER HOOPER

408.588.2339

tyler.hooper@kidder.com

LIC N° 01398905

KYLE HIPPLE

650.769.3509

kyle.hipple@kidder.com