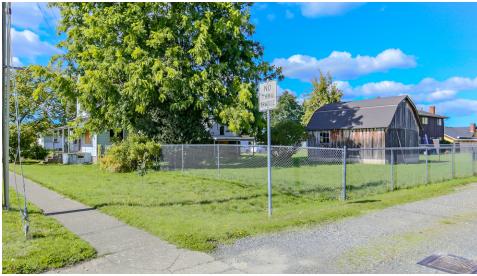

### **PROPERTY OVERVIEW**

Located off of Highway 410, in the heart of Buckley. Central Commercial zoning. 3 structures - house that can be converted to office space, detached garage / shop, and additional small shop.

#### **PROPERTY HIGHLIGHTS**

- Large Fenced Yard
- Detached Garage / Shop
- Additional Small Shop
- Owner User Opportunity

720 Park Ave, Buckley, WA 98321

CBCWORLDWIDE.COM

720 Park Ave, Buckley, WA 98321

CBCWORLDWIDE.COM