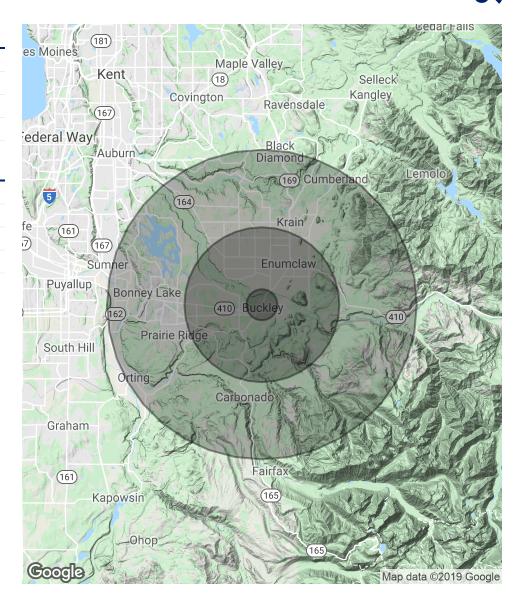

720 Park Ave, Buckley, WA 98321

| POPULATION          | 1 MILE    | 5 MILES   | 10 MILES  |
|---------------------|-----------|-----------|-----------|
| Total Population    | 1,597     | 31,794    | 88,190    |
| Median age          | 44.2      | 42.4      | 40.0      |
| Median age (Male)   | 42.9      | 41.3      | 39.6      |
| Median age (Female) | 45.8      | 43.8      | 40.2      |
|                     |           |           |           |
| HOUSEHOLDS & INCOME | 1 MILE    | 5 MILES   | 10 MILES  |
| Total households    | 523       | 11,864    | 31,516    |
| # of persons per HH | 3.1       | 2.7       | 2.8       |
| Average HH income   | \$73,523  | \$73,906  | \$82,155  |
| Average house value | \$519.311 | \$408,868 | \$398,996 |