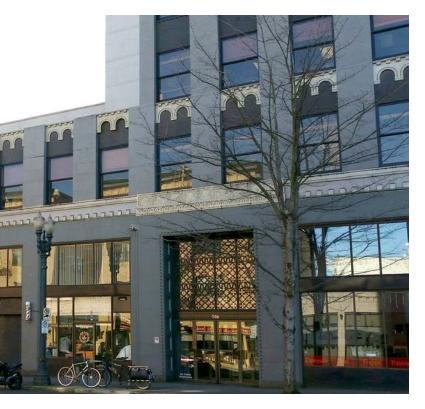

### The Weatherly

### 540 SE Morrison Street, Portland, OR 97214

Signage on Grand Ave ±30,000 ADT On bus and streetcar route

Nearby amenities include Robo Taco, Trifecta, Dig a Pony, the Commons Brewery, Dutch Bros, Bunk, Rejuventation, Nostrana

This highly visible location sits right at the east terminus of the Morrison Bridge with SE Belmont to the south, and SE Grand Ave to the west. Grand Avenue (99E) is a public transportation thoroughfare hosting the streetcar travelling north with a stop at the building parking lot.

CUSHMAN & WAKEFIELD

- Signage on corner of SE Morrison & SE 6th

- Lease Rate : \$33/SF, Modified Gross