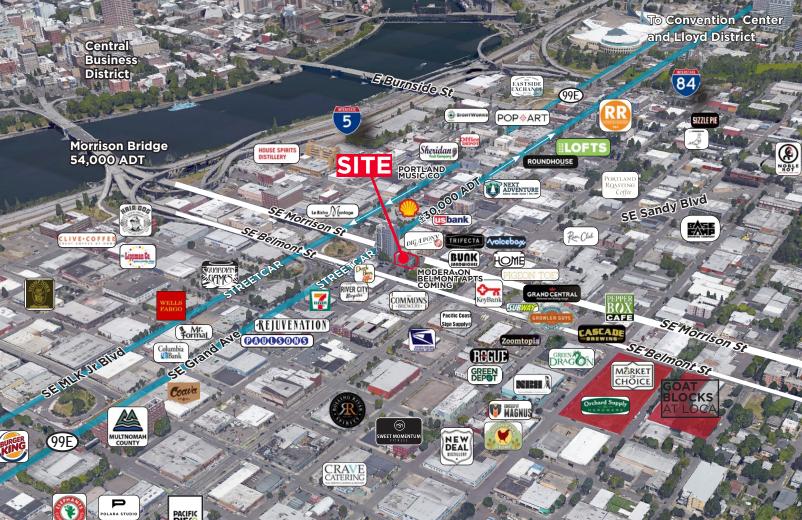

### 540 SE Morrison Street, Portland, OR 97214

Signage on Grand Ave ±30,000 ADT On bus and streetcar route

Nearby amenities include Robo Taco, Trifecta, Dig a Pony, the Commons Brewery, Dutch Bros, Bunk, Rejuventation, Nostrana

This highly visible location sits right at the east terminus of the Morrison Bridge with SE Belmont to the south, and SE Grand Ave to the west. Grand Avenue (99E) is a public transportation thoroughfare hosting the streetcar travelling north with a stop at the building parking lot.