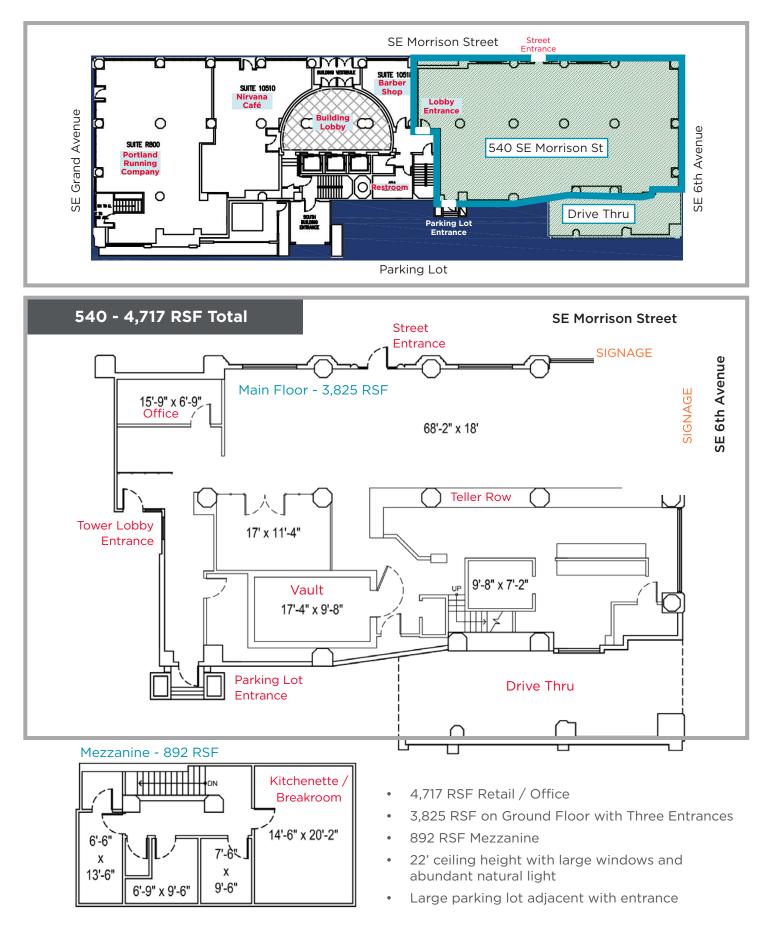

CUSHMAN & WAKEFIELD

- Signage on corner of SE Morrison & SE 6th

- Lease Rate : \$33/SF, Modified Gross