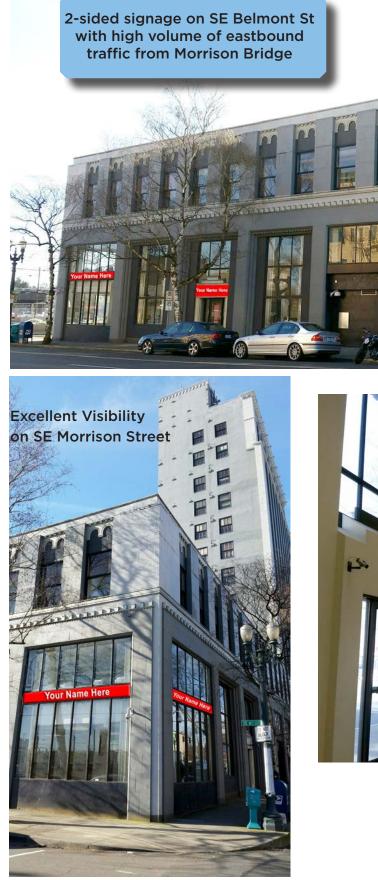

CUSHMAN & WAKEFIELD

- Signage on corner of SE Morrison & SE 6th

- Lease Rate : \$33/SF, Modified Gross