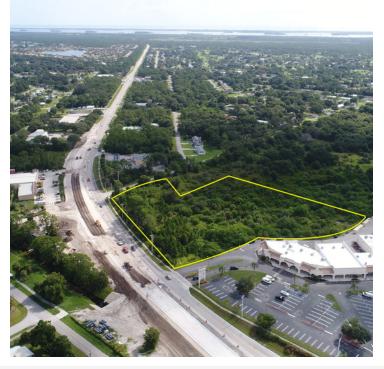

#### **Property Highlights**

- · 4.64/ac Retail Development Opportunity
- Adjacent to Indrio Crossing Shopping Center with Cross Access
- · Over 400' of Frontage Parcel can be Subdivided
- Excellent visibility Multiple Ingress/Egress Corner Lot 20,000 VPD
- · Recent Expansion of Kings Hwy and Indrio Road Intersection