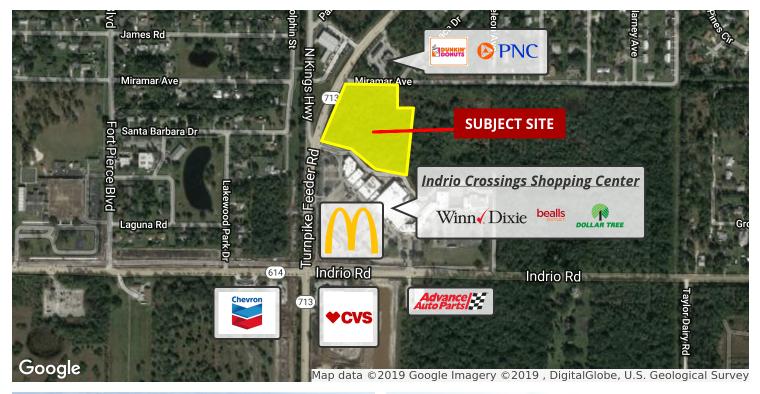

#### **Property Highlights**

- · 4.64/ac Retail Development Opportunity
- Adjacent to Indrio Crossing Shopping Center with Cross Access
- · Over 400' of Frontage Parcel can be Subdivided
- Excellent visibility Multiple Ingress/Egress Corner Lot 20,000 VPD
- · Recent Expansion of Kings Hwy and Indrio Road Intersection