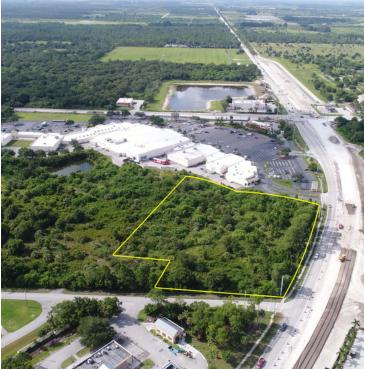

#### **Property Highlights**

- · 4.64/ac Retail Development Opportunity
- Adjacent to Indrio Crossing Shopping Center with Cross Access
- · Over 400' of Frontage Parcel can be Subdivided
- Excellent visibility Multiple Ingress/Egress Corner Lot 20,000 VPD
- · Recent Expansion of Kings Hwy and Indrio Road Intersection