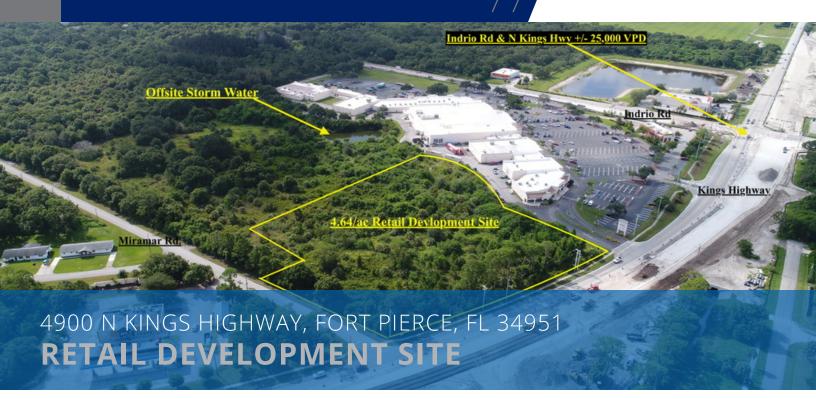

#### **Property Highlights**

- · 4.64/ac Retail Development Opportunity
- Adjacent to Indrio Crossing Shopping Center with Cross Access
- · Over 400' of Frontage Parcel can be Subdivided
- Excellent visibility Multiple Ingress/Egress Corner Lot 20,000 VPD
- · Recent Expansion of Kings Hwy and Indrio Road Intersection

# RETAIL DEVELOPMENT SITE

## 4900 N Kings Highway, Fort Pierce, FL 34951

Kollin G. Kite

**772.633.5640** FL #SL3340957

kollin@kitepropertiesllc.com

Keith D. Kite

**772.231.9333** FL #BK3172900

keith@kitepropertiesllc.com