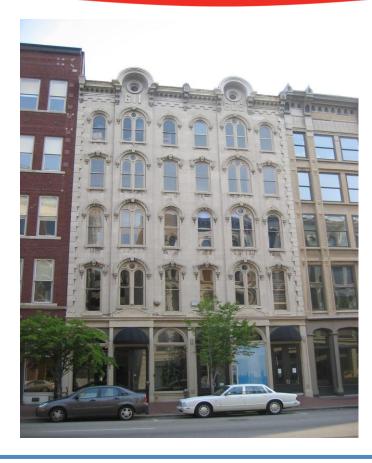

## 609 W. MAIN STREET LOUISVILLE, KY 40202

OFFICE SPACE FOR LEASE APPROXIMATELY 3,300 SF

## **BUILDING FEATURES**

- Historic West Main Street
- 1,650 3,300 SF available
- Heart of Louisville Cultural Arts District
- Across from Bristol Bar & Grille
- · Ample parking nearby
- · Competitive rental rates