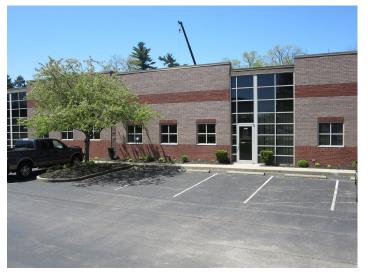

## T447 Briarwood Moorland T447 T447 T447 T447 T447 T447 T447 Map data ©2019

Overview/Comments

Nice first floor space with an overhead door in Hurstbourne Green. Space is built out with a waiting room, conference room, built-in reception, 4 private offices, a break room, 2 restrooms and 2 work rooms. Tenant would be allowed to have some signage on the front of the building or entry door. The space also has a man door and parking in the rear. The unfinished storage space is approximately 432sf and it is in addition to the 1,992sf of office space. Tenant would pay for LG&E for the premises and pay for their janitorial.