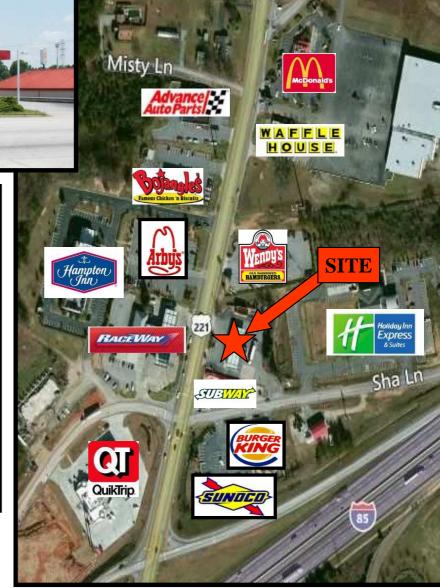

## AVAILABLE FOR SALE

2204 Chesnee Hwy. (Hwy. 221) Spartanburg, SC

## PROPERTY FEATURES

- > Former Pantry/Kangaroo Convenience Store
- > 1.1 +/- Acres
- > 950 +/- SF Building With Car Wash
- > Approximately 170' of Frontage on Hwy. 221
- > Access from Hwy. 221 and Sha Lane
- > Excellent Redevelopment Site
- Just Off Of I-85