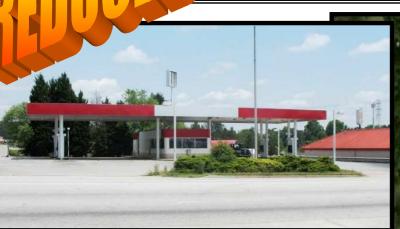

## AVAILABLE FOR SALE

2204 Chesnee Hwy. (Hwy. 221) Spartanburg, SC

## PROPERTY FEATURES

- > Former Pantry/Kangaroo Convenience Store
- > 1.1 +/- Acres
- > 950 +/- SF Building With Car Wash
- > Approximately 170' of Frontage on Hwy. 221
- > Access from Hwy. 221 and Sha Lane
- > Excellent Redevelopment Site
- Just Off Of I-85