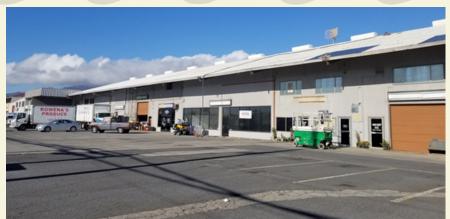

# 230 Hana Highway

KAHULUI, MAUI

# WAREHOUSE/RETAIL/OFFICE SPACES FOR LEASE

 UNIT
 TYPE
 SF
 PRICE/SF

 4 & 5
 Retail
 3,650
 \$1.70

 9
 Warehouse
 1,500
 \$1.45

 10B
 Office
 1,500
 \$1.20

 NET OPERATING EXP:
 \$0.37 PSF

Central location on Hana Highway

New roof in place

Private restroom

New air conditioning (pending)

Great visibility

Good parking

REAL PROPERTY TAX: