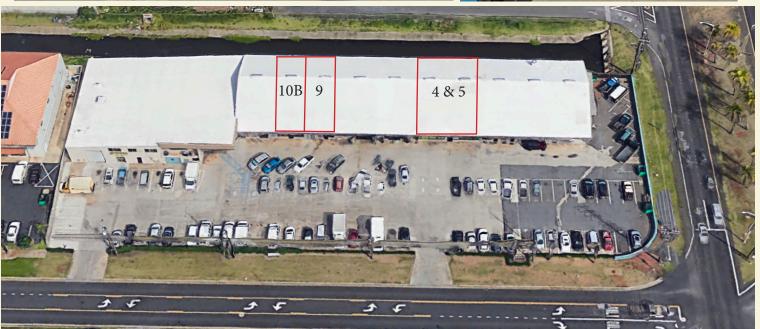

# WAREHOUSE/RETAIL/OFFICE SPACES FOR LEASE

 UNIT
 TYPE
 SF
 PRICE/SF

 4 & 5
 Retail
 3,650
 \$1.70

 9
 Warehouse
 1,500
 \$1.45

 10B
 Office
 1,500
 \$1.20

 NET OPERATING EXP:
 \$0.37 PSF

Central location on Hana Highway