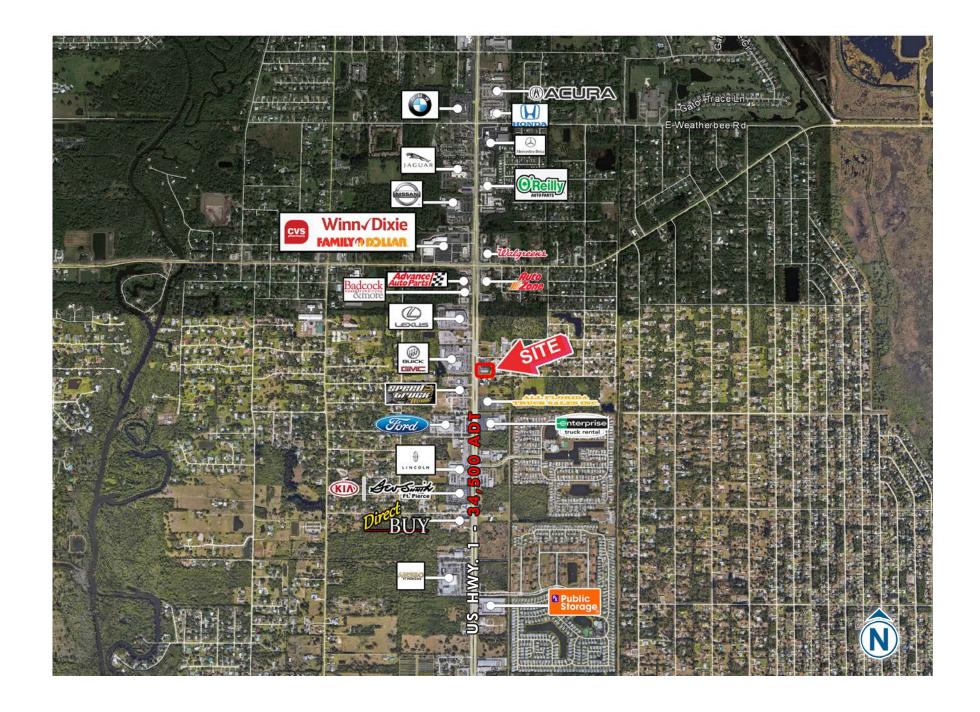

## SITE HIGHLIGHTS

- ±6,500 SF available
- Located directly on US-1 in Ft. Pierce with over 34,000 ADT
- Surrounded by new and used car dealerships
- Existing building in great location
- Available for ground lease or built-to-suit

SITE | HIGHLIGHTS

5280 S. US-1 FORT PIERCE, FL 34982