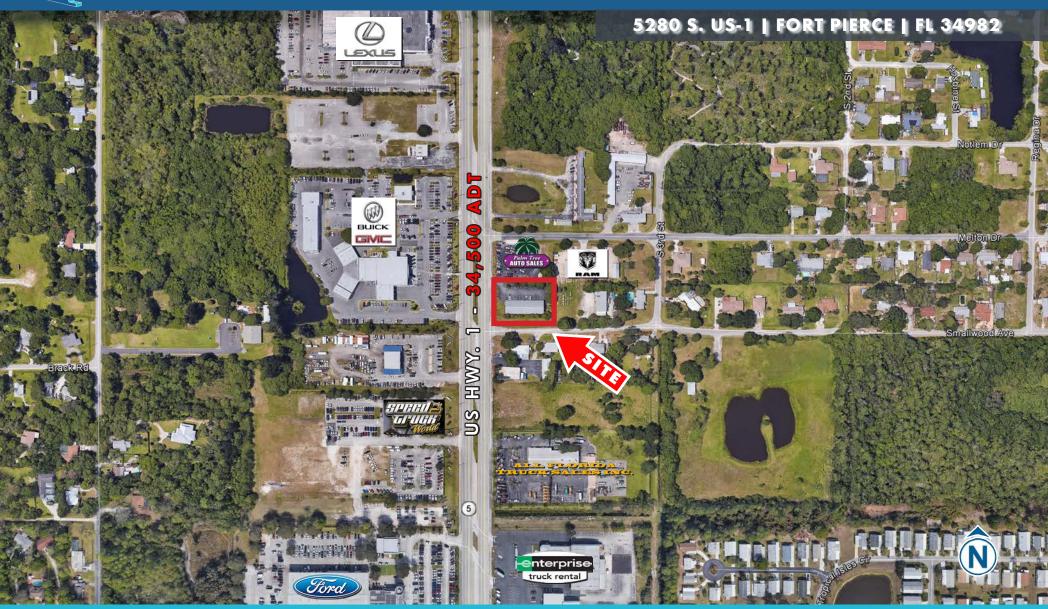

## SITE HIGHLIGHTS

- ±6,500 SF available
- Located directly on US-1 in Ft. Pierce with over 34,000 ADT
- Surrounded by new and used car dealerships
- Existing building in great location
- Available for ground lease or built-to-suit

SITE | HIGHLIGHTS

5280 S. US-1 FORT PIERCE, FL 34982