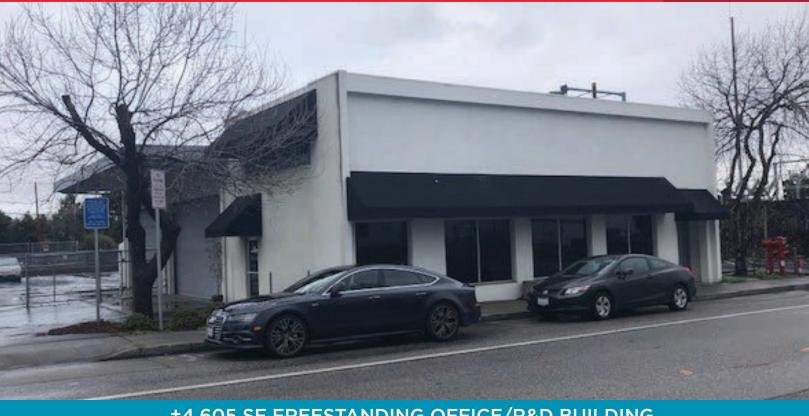

### ±4,605 SF FREESTANDING OFFICE/R&D BUILDING

### PROPERTY HIGHLIGHTS

- Freestanding ±4,605 Square Feet
- 2 story building w/ additional office space on 2nd floor
- 4 Roll up grade level doors
- 2 large car bays that could be converted to tech office, R&D, or warehouse.
- Autonomous car use OK
- · Walking distance to California Avenue and surrounding amenities
- Walking distance to Caltrain
- · Property zoning GMB
- 33 parking spaces
- Available now