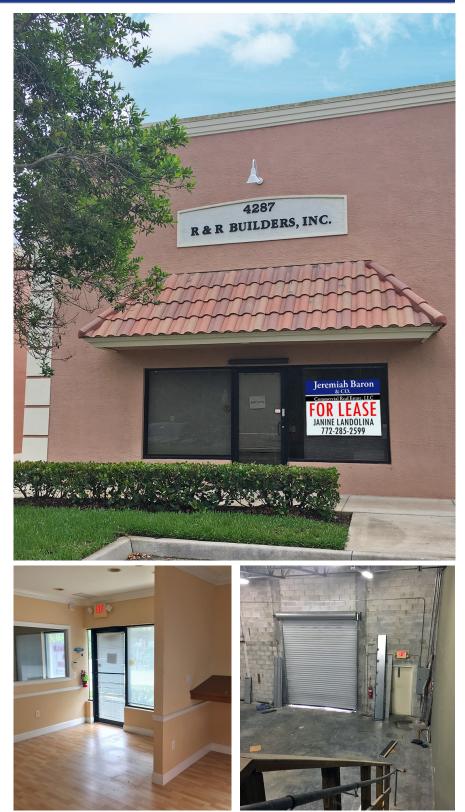

## Flex/Warehouse Condo

4287 SW High Meadow Ave. Palm City FL 34990

## NOW AVAILABLE! 2,300 SF \$2,200/mo. (also available for sale)

- Excellent mixed-use condo consists of 1,300 sf of warehouse space plus a 1,000 sf office space.
- Interior consists of a total of 3 offices, a restroom, and a generously sized open warehouse space with mezzanine storage, additional storage above restroom, an overhead door and a main door.
- Space is located in the Palm City Business Park off SW High Meadow Ave. Easily accessible via SW Martin Highway and it's in close proximity to Florida's Turnpike.

## Listing Contact:

Janine Landolina | 772-285-2599 | ileaseit@gmail.com Office: 49 SW Flagler Ave. Suite 301 Stuart FL, 34994 | 772-286-5744