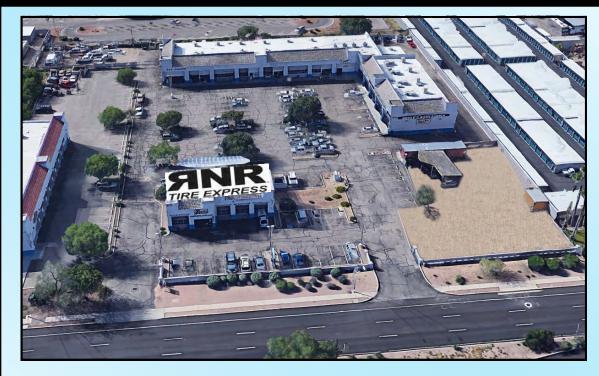

## **Aerial Map**

### 22nd Street AutoMall

Located at: 8150 E. 22nd Street

Just East of Pantano Road Tucson, Arizona 85710