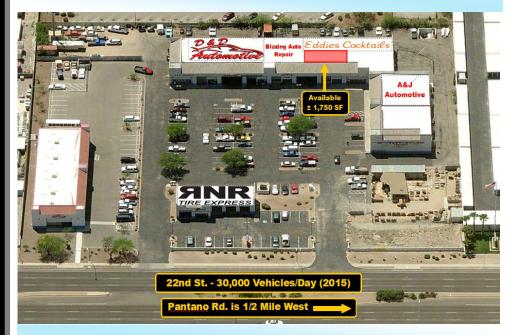

### **Available For Lease:**

In-Line Space ±1,750 SF from \$9.00 + NNN\*

\*NNN Estimated at \$3.39

TRAFFIC COUNT: Pantano Rd: 25,000 (2013) 22nd St: 30,000 (2015) TOTAL: 55,000 (2015)

### 22nd Street AutoMall

Located just East of Pantano Rd. on 22nd St.
Tucson, Arizona
Aerial

NOT TO SCALE SUBJECT TO CHANGE