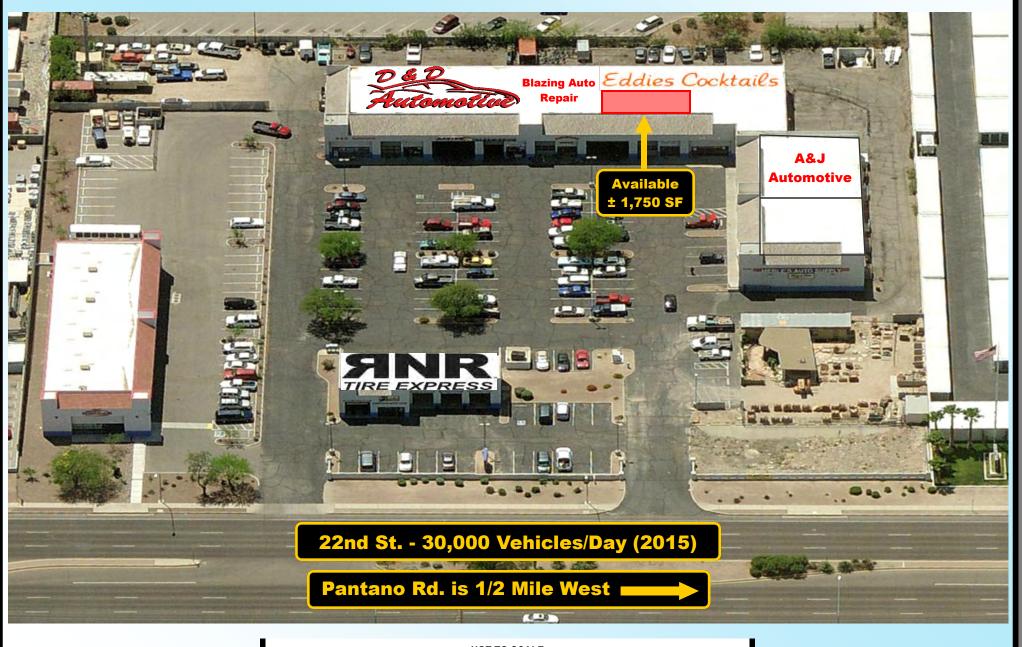

## **Aerial Map**

### 22nd Street AutoMall

Located just East of Pantano Rd. on 22nd St.
Tucson, Arizona
Aerial

NOT TO SCALE SUBJECT TO CHANGE

TRAFFIC COUNT: Pantano Rd: 25,000 (2013) 22nd St: 30,000 (2015) TOTAL: 55,000 (2015)