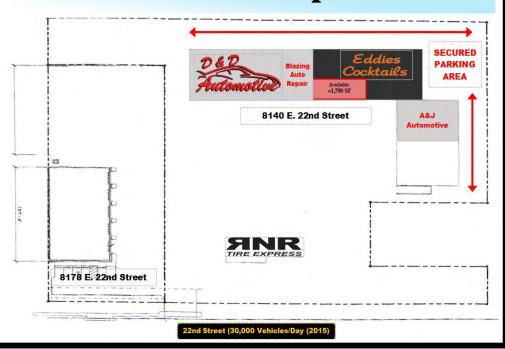

## Site Map

### 22nd Street AutoMall

Located just East of Pantano Rd. on 22nd St. Tucson, Arizona

NOT TO SCALE SUBJECT TO CHANGE

## 22nd Street AutoMall

Located just East of Pantano Rd. on 22nd St.
Tucson, Arizona
Current Tenant List

| Tenant               | Suite #         | Sq. Ft.      |
|----------------------|-----------------|--------------|
| RNR Tires            | 8140 - #100     | $\pm 3,720$  |
| A & J Automotive     | 8140 - #140     | ±4,250       |
| Eddie's Cocktails    | 8150 - #100     | ±4,350       |
| AVAILABLE            | 8150 - #110A    | ±1,750       |
| Blazing Auto Repair  | 8150 - #130     | $\pm 1,750$  |
| D&D Automotive       | 8150 - #140-160 | $\pm 7,000$  |
| Shell's Place        | 8170            | $\pm 3,720$  |
| Encantada Roof Works | 8130            | $\pm 10,565$ |