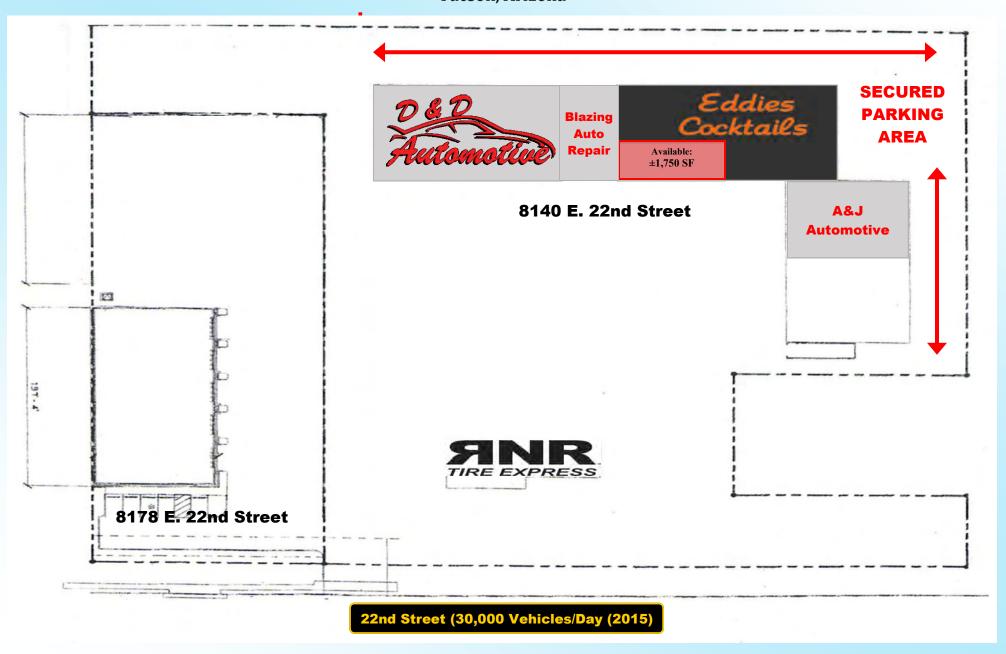

## Site Map

### 22nd Street AutoMall

Located just East of Pantano Rd. on 22nd St. Tucson, Arizona

NOT TO SCALE SUBJECT TO CHANGE

## 22nd Street AutoMall

Located just East of Pantano Rd. on 22nd St.
Tucson, Arizona
Current Tenant List

| Tenant               | Suite #         | Sq. Ft.      |
|----------------------|-----------------|--------------|
| RNR Tires            | 8140 - #100     | $\pm 3,720$  |
| A & J Automotive     | 8140 - #140     | ±4,250       |
| Eddie's Cocktails    | 8150 - #100     | ±4,350       |
| AVAILABLE            | 8150 - #110A    | ±1,750       |
| Blazing Auto Repair  | 8150 - #130     | $\pm 1,750$  |
| D&D Automotive       | 8150 - #140-160 | $\pm 7,000$  |
| Shell's Place        | 8170            | $\pm 3,720$  |
| Encantada Roof Works | 8130            | $\pm 10,565$ |