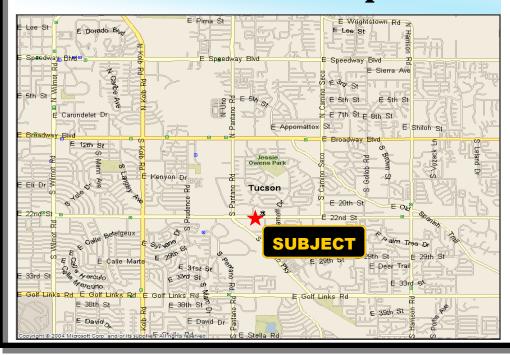

## **Location Map**

### 22nd Street AutoMall

Located at: 8150 E. 22nd Street

Just East of Pantano Road Tucson, Arizona 85710