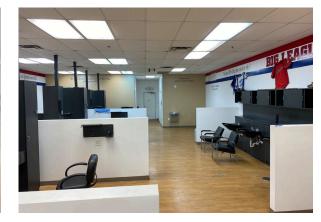

nfidential. This information has been obtained from sources believed to be reliable but has not been well-free NO WARRANTY OR REPRESENTATION, EXPRESS OR REPRESENTATION, EXPRESS OR THE REPRESENTATION OF REPRESENTATION, EXPRESS OR THE INFORMATION CONTAINED HEREIN, AND SAME ISSUBMITTED SUBJECT TO REGINGS, OMISSIONS, CHANGE OF PRICE, RESTAL OR OTHER CONDITIONS, WITHOUGH STANDARD OF THE ACCURACY ON TOTICE, AND TO SAY SPECIAL LISTING CONDITIONS INFOSED BY THE PROPERTY OWNERS, ANY PROJECTIONS, OPINIONS OR ENTITIALTES ARE SUBJECT TO UNCERTAINTY AND DO NOT SIGNIFY CURRENT OR FUTURE PROPERTY.



560 CLOCK TOWER ROAD, CRESCENT SPRINGS, KY

Retail Space Available / For Lease







560 CLOCK TOWER ROAD, CRESCENT SPRINGS, KY

### Retail Space Available / For Lease

### 2,300 SF Former Salon Space







#### 1,350 SF Former Frozen Yogurt Space







\$2,008 Cushman & Wadefield. All rights reserved. The information contained in this communication is strictly confidential. This information has been obtained from sources believed to be reliable but has not been verified. NO WARRANTY OR REPRESENTATION, EXPRESE OR IMPLIED, IS MADE AS TO THE CONDITION OF THE PROPERTY (OR PROPERTIES) REFERENCED HERRIN ORAS TO THE ACCURACY OR COMPLETENESS OF THE INFORMATION CONTAINED HERRIN AND SAME ISSUBMITED SUBJECT TO REBRORS, OMISSIONS, CHANGE OF PRICE, RENTAL OR OTHER CONDITIONS, WITHDRAWAL WITHOUT NOTICE, AND TO ANY SPECIAL LISTING CONDITIONS IMPOSED BY THE PROPERTY OWNERS, ANY PROJECTIONS, OPINIONS OR ESTIMATES ARE SUBJECT TO UNCERTAINTY AND DO NOT SIGNIFY CURRENT OR FUTURE PROPERTY OF PROPERTY OWNERS.