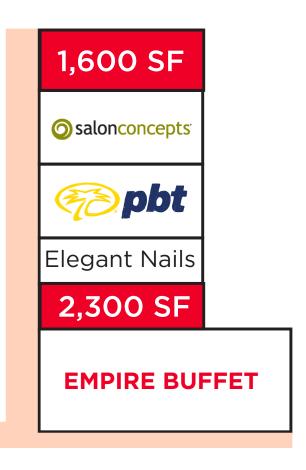

utsined it dis confidential. This information has been obtained from sources believed to be reliable but has not been well-confidential. This information has been obtained from sources believed to be reliable but has not been well-free NO WARRANTY OR REPRESENTATION, EXPRESS OR REPRESENTATION, EXPRESS OR THE REPRESENTATION OF REPRESENTATION, EXPRESS OR THE INFORMATION CONTAINED HEREIN, AND SAME ISSUBMITTED SUBJECT TO REGINGS, OMISSIONS, CHANGE OF PRICE, RESTAL OR OTHER CONDITIONS, WITHOUGH STANDARD OF THE ACCURACY ON TOTICE, AND TO SAY SPECIAL LISTING CONDITIONS INFOSED BY THE PROPERTY OWNERS, ANY PROJECTIONS, OPINIONS OR ENTITIALTES ARE SUBJECT TO UNCERTAINTY AND DO NOT SIGNIFY CURRENT OR FUTURE PROPERTY.



560 CLOCK TOWER ROAD, CRESCENT SPRINGS, KY

Retail Space Available / For Lease







560 CLOCK TOWER ROAD, CRESCENT SPRINGS, KY

### Retail Space Available / For Lease

### 2,300 SF Former Salon Space







#### 1,350 SF Former Frozen Yogurt Space







\$2,008 Cushman & Wadefield. All rights reserved. The information contained in this communication is strictly confidential. This information has been obtained from sources believed to be reliable but has not been verified. NO WARRANTY OR REPRESENTATION, EXPRESE OR IMPLIED, IS MADE AS TO THE CONDITION OF THE PROPERTY (OR PROPERTIES) REFERENCED HERRIN ORAS TO THE ACCURACY OR COMPLETENESS OF THE INFORMATION CONTAINED HERRIN AND SAME ISSUBMITED SUBJECT TO REBRORS, OMISSIONS, CHANGE OF PRICE, RENTAL OR OTHER CONDITIONS, WITHDRAWAL WITHOUT NOTICE, AND TO ANY SPECIAL LISTING CONDITIONS IMPOSED BY THE PROPERTY OWNERS, ANY PRO