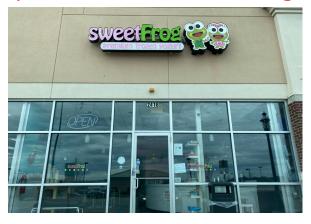

#### 1,350 SF Former Frozen Yogurt Space

\$2,008 Cushman & Wadefield. All rights reserved. The information contained in this communication is strictly confidential. This information has been obtained from sources believed to be reliable but has not been verified. NO WARRANTY OR REPRESENTATION, EXPRESE OR IMPLIED, IS MADE AS TO THE CONDITION OF THE PROPERTY (OR PROPERTIES) REFERENCED HERRIN ORAS TO THE ACCURACY OR COMPLETENESS OF THE INFORMATION CONTAINED HERRIN AND SAME ISSUBMITED SUBJECT TO REBRORS, OMISSIONS, CHANGE OF PRICE, RENTAL OR OTHER CONDITIONS, WITHDRAWAL WITHOUT NOTICE, AND TO ANY SPECIAL LISTING CONDITIONS IMPOSED BY THE PROPERTY OWNERS, ANY PROJECTIONS, OPINIONS OR ESTIMATES ARE SUBJECT TO UNCERTAINTY AND DO NOT SIGNIFY CURRENT OR FUTURE PROPERTY OF PROPERTY OWNERS.