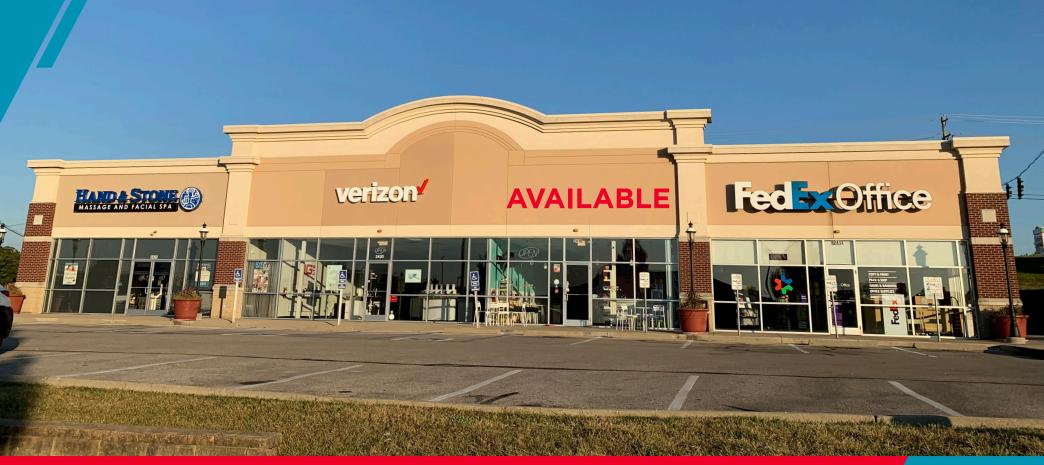

#### SPACE AVAILABLE

1,350 - 2,300 SF

#### **NEIGHBORING TENANTS**

LA Fitness, Remke, Home Depot, Sportsman's Warehouse, Hand & Stone, Petco and many more

#### **COMMENTS**

- 2,300 SF Former Salon with 3 wash sinks and 8 work stations
- 1,350 SF Former Frozen Yogurt space with 1 dedicated monument signage
- Great highway exposure and visibility to I-71/75
- Limited options in this highly desireable trade area