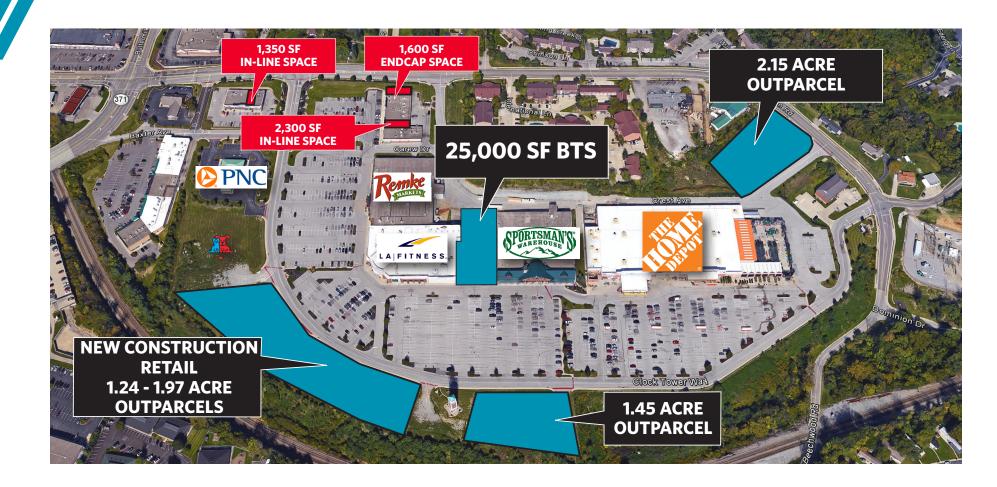

#### SPACE AVAILABLE

1,350 - 2,300 SF

#### LEASE RATE

\$25 - 28.00/PSF NNN

#### **NEIGHBORING TENANTS**

LA Fitness, Remke, Home Depot, Sportsman's Warehouse, Hand & Stone, Petco and many more

#### **COMMENTS**

- 2,300 SF Former Salon with 3 wash sinks and 8 work stations
- 1,350 SF Former Frozen Yogurt space with 1 dedicated monument signage
- Great highway exposure and visibility to I-71/75
- Limited options in this highly desireable trade area