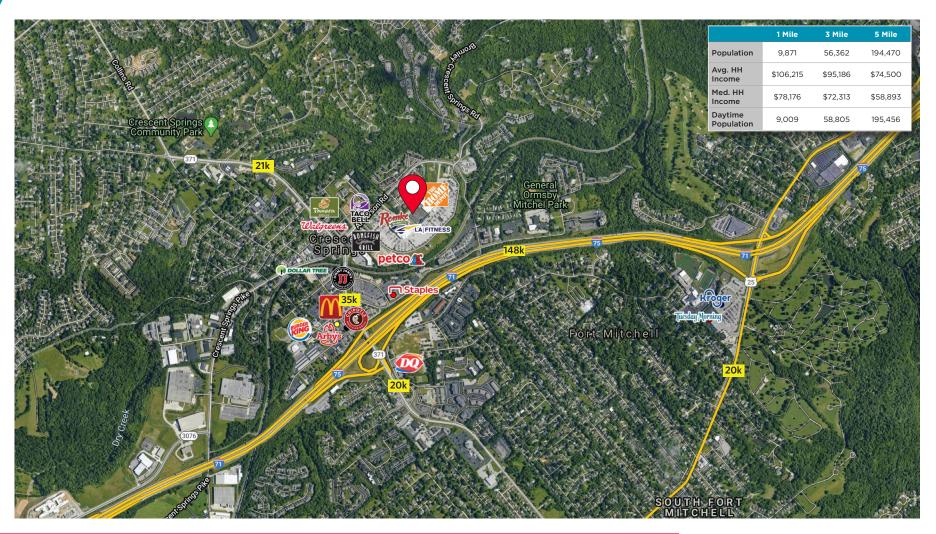

### NEIGHBORHOOD DEMOGRAPHICS

|         | POPULATION | AVERAGE<br>HOUSEHOLD INCOME | DAYTIME<br>POPULATION |
|---------|------------|-----------------------------|-----------------------|
| 1 Mile  | 10,260     | \$86,323                    | 10,041                |
| 3 Miles | 56,735     | \$86,537                    | 65,056                |
| 5 Miles | 189,748    | \$66,543                    | 195,478               |