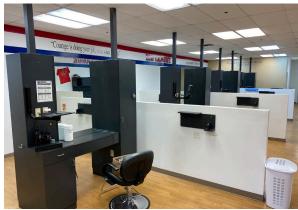

confidential. This information has been obtained from sources believed to be reliable but has not been well-free NO WARRANTY OR REPRESENTATION, EXPRESS OR REPRESENTATION, EXPRESS OR THE REPRESENTATION OF REPRESENTATION, EXPRESS OR THE INFORMATION CONTAINED HEREIN, AND SAME ISSUBMITTED SUBJECT TO REGINGS, OMISSIONS, CHANGE OF PRICE, RESTAL OR OTHER CONDITIONS, WITHOUGH STANDARD OF THE ACCURACY ON TOTICE, AND TO SAY SPECIAL LISTING CONDITIONS INFOSED BY THE PROPERTY OWNERS, ANY PROJECTIONS, OPINIONS OR ENTITIALTES ARE SUBJECT TO UNCERTAINTY AND DO NOT SIGNIFY CURRENT OR FUTURE PROPERTY.



560 CLOCK TOWER ROAD, CRESCENT SPRINGS, KY

Retail Space Available / For Lease







560 CLOCK TOWER ROAD, CRESCENT SPRINGS, KY

### Retail Space Available / For Lease

### 2,300 SF Former Salon Space







#### 1,350 SF Former Frozen Yogurt Space







\$2,008 Cushman & Wadefield. All rights reserved. The information contained in this communication is strictly confidential. This information has been obtained from sources believed to be reliable but has not been verified. NO WARRANTY OR REPRESENTATION, EXPRESE OR IMPLIED, IS MADE AS TO THE CONDITION OF THE PROPERTY (OR PROPERTIES) REFERENCED HERRIN ORAS TO THE ACCURACY OR COMPLETENESS OF THE INFORMATION CONTAINED HERRIN AND SAME ISSUBMITED SUBJECT TO REBRORS, OMISSIONS, CHANGE OF PRICE, RENTAL OR OTHER CONDITIONS, WITHDRAWAL WITHOUT NOTICE, AND TO ANY SPECIAL LISTING CONDITIONS IMPOSED BY THE PROPERTY OWNERS, ANY PROJECTIONS, OPINIONS OR ESTIMATES ARE SUBJECT TO UNCERTAINTY AND DO NOT SIGNIFY CURRENT OR FUTURE PROPERTY OF PROPERTY OWNERS