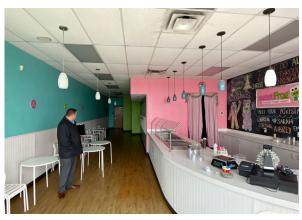

#### 1,350 SF Former Frozen Yogurt Space

\$2,008 Cushman & Wadefield. All rights reserved. The information contained in this communication is strictly confidential. This information has been obtained from sources believed to be reliable but has not been verified. NO WARRANTY OR REPRESENTATION, EXPRESE OR IMPLIED, IS MADE AS TO THE CONDITION OF THE PROPERTY (OR PROPERTIES) REFERENCED HERRIN ORAS TO THE ACCURACY OR COMPLETENESS OF THE INFORMATION CONTAINED HERRIN AND SAME ISSUBMITED SUBJECT TO REBRORS, OMISSIONS, CHANGE OF PRICE, RENTAL OR OTHER CONDITIONS, WITHDRAWAL WITHOUT NOTICE, AND TO ANY SPECIAL LISTING CONDITIONS IMPOSED BY THE PROPERTY OWNERS, ANY PROJECTIONS, OPINIONS OR ESTIMATES ARE SUBJECT TO UNCERTAINTY AND DO NOT SIGNIFY CURRENT OR FUTURE PROPERTY OF PROPERTY OWNERS.