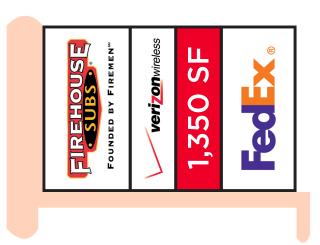

#### 1,350 SF Former Frozen Yogurt Space

\$2,008 Cushman & Wadefield. All rights reserved. The information contained in this communication is strictly confidential. This information has been obtained from sources believed to be reliable but has not been verified. NO WARRANTY OR REPRESENTATION, EXPRESE OR IMPLIED, IS MADE AS TO THE CONDITION OF THE PROPERTY (OR PROPERTIES) REFERENCED HERRIN ORAS TO THE ACCURACY OR COMPLETENESS OF THE INFORMATION CONTAINED HERRIN AND SAME ISSUBMITED SUBJECT TO REBRORS, OMISSIONS, CHANGE OF PRICE, RENTAL OR OTHER CONDITIONS, WITHDRAWAL WITHOUT NOTICE, AND TO ANY SPECIAL LISTING CONDITIONS IMPOSED BY THE PROPERTY OWNERS, ANY PROJECTIONS, OPINIONS OR ESTIMATES ARE SUBJECT TO UNCERTAINTY AND DO NOT SIGNIFY CURRENT OR FUTURE PROPERTY OF PROPERTY OWNERS.