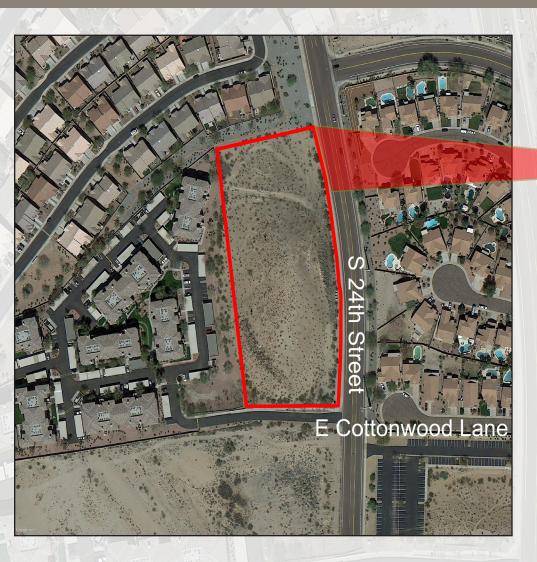

# LAND FOR SALE

NW Corner, 24th Street & Cottonwood Lane; Phoenix, AZ

**Leroy Breinholt** 480.966.6593 602.377.4687 lbreinholt@cpiaz.com

## **Property Details:**

- +/- 186,402 SF (4.28 Acres)
- **Zoning: C-2 (Intermediate Commercial) City of Phoenix**
- Sales Price: \$1,584,417 (\$8.50 / SF)
- Nearby Features Include: Parks, Schools, Restaurants and Golf Facilities
- Near I-10 and SanTan Loop 202 Freeways