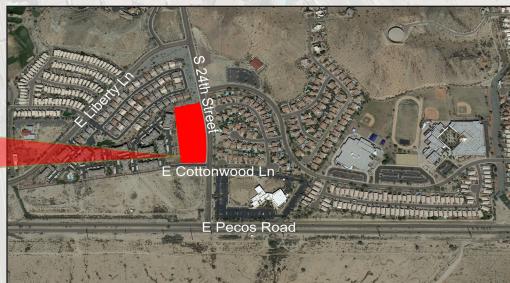

# LAND FOR SALE

NW Corner, 24th Street & Cottonwood Lane; Phoenix, AZ



**Leroy Breinholt** 480.966.6593 602.377.4687 lbreinholt@cpiaz.com



## **Property Details:**

- +/- 186,402 SF (4.28 Acres)
- **Zoning: C-2 (Intermediate Commercial) City of Phoenix**
- Sales Price: \$1,584,417 (\$8.50 / SF)
- Nearby Features Include: Parks, Schools, Restaurants and Golf Facilities
- Near I-10 and SanTan Loop 202 Freeways

\*See Page 2 for Loop 202 Expansion information



## LAND FOR SALE

NW Corner, 24th Street & Cottonwood Lane; Phoenix, AZ

### **Loop 202 (South Mountain Freeway Expansion)**











Leroy Breinholt 480.966.6593 602.377.4687 Ibreinholt@cpiaz.com



LEGEND

Elliot Rd

Loop 202 Alignment

I-10 Papago Segment
Salt River Segment
Center Segment

Pecos Seament

Freeway Interchange

Estrella D